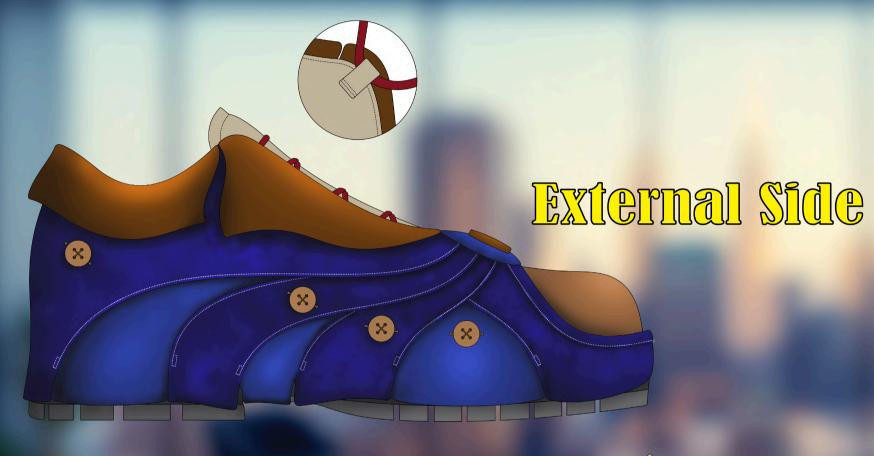

### WORK MODE (Detachable Upper)

The style will combine **formality with subtle innovation**, making it suitable for professional work environments while allowing the wearer to express their personality.

#### FINAL DESIGN MOCK-UP