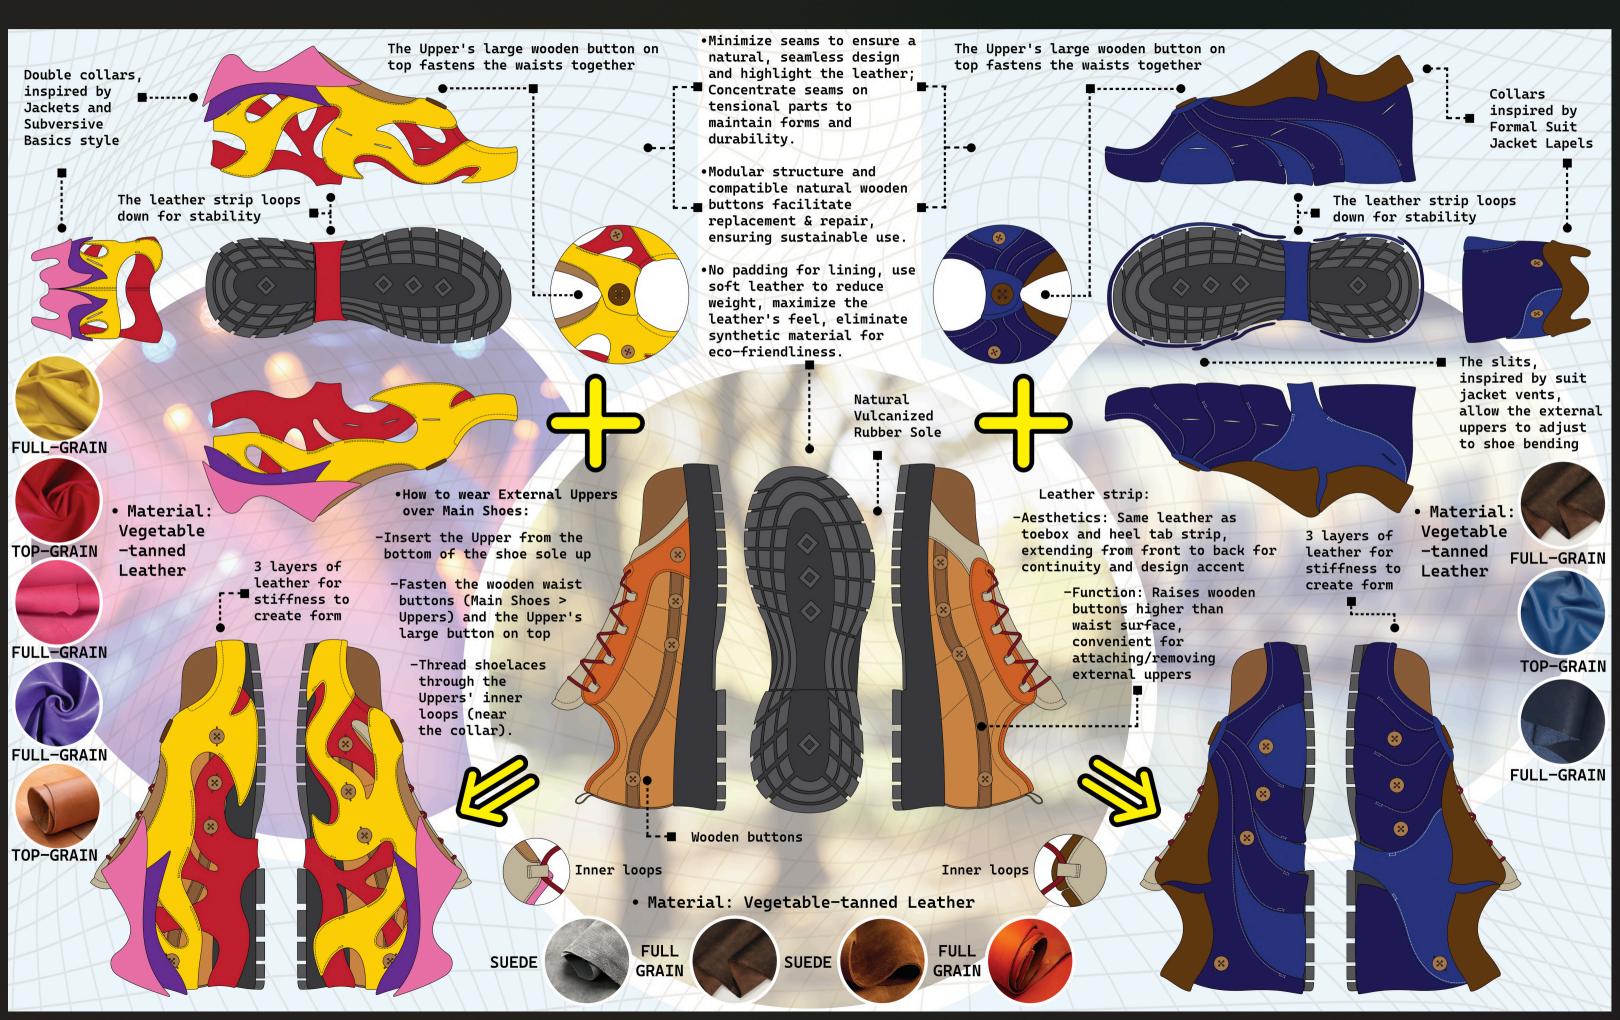

#### FINAL DESIGN & SPECIFICATIONS

FINAL DESIGN MOCK-UP

#### **FINAL DESIGN MOCK-UP**

#### FINAL DESIGN MOCK-UP

The most essential feature is its **complete eco-friendly application**, from vegetable-tanned leather to wooden buttons, cotton stitching, and natural vulcanized rubber soles, all of which are **Biodegradable**. Finally, it boasts a **modular and compatible design** that facilitates **replacement** and **repair** while eliminating all synthetic components.

Ultimately, I aim to introduce an **innovative yet meaningful breakthrough** in **Modular Footwear** by directly addressing the demands of young consumers and promoting sustainable production and consumption. In my vision, I believe in a sustainable and cost-efficient solution for footwear manufacturing, **focusing on detachable footwear uppers** in addition to complete products. This approach **minimizes glue components** for environmental sustainability, enhances **production efficiency**, and provides **diverse Leather customization options** for customers.