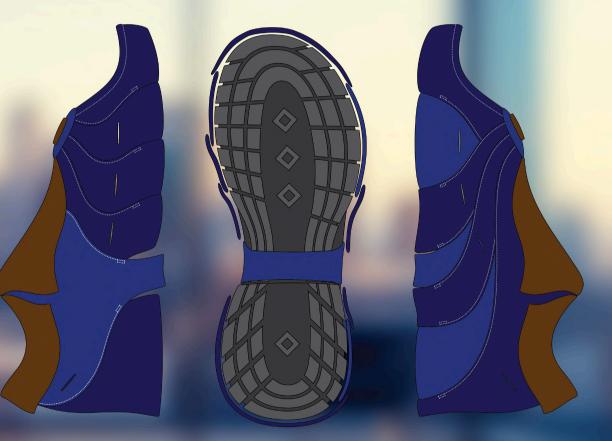

## LUXE CASUAL MODE (Main Shoes)

The style will focus on **minimalism and casuality**. It is easy to mix and match and use in daily activities. The wearer can also switch to this style in work environments.

#### FINAL DESIGN & SPECIFICATIONS

FINAL DESIGN MOCK-UP

#### **FINAL DESIGN MOCK-UP**