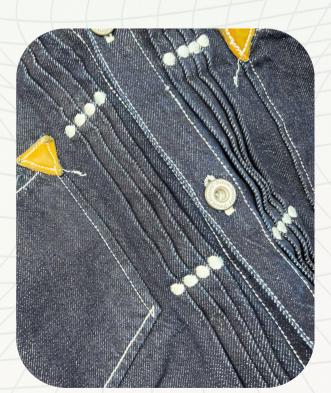

# Footwear material & technology trends

"Genuine" leather is currently the top material in footwear thanks to its luxurious feel and durability (WGSN).

Sustainable technology solution trends:
Compatible materials and trims;
Repairable/removable trims; Trims for modular design,
assembly/interchangeability decoration (WGSN).

Modular Design

"Genuine" leather

Extreme Forms

Compatibility

Subversive Allure

Assembly/Interchangeability

**Image: WGSN** 