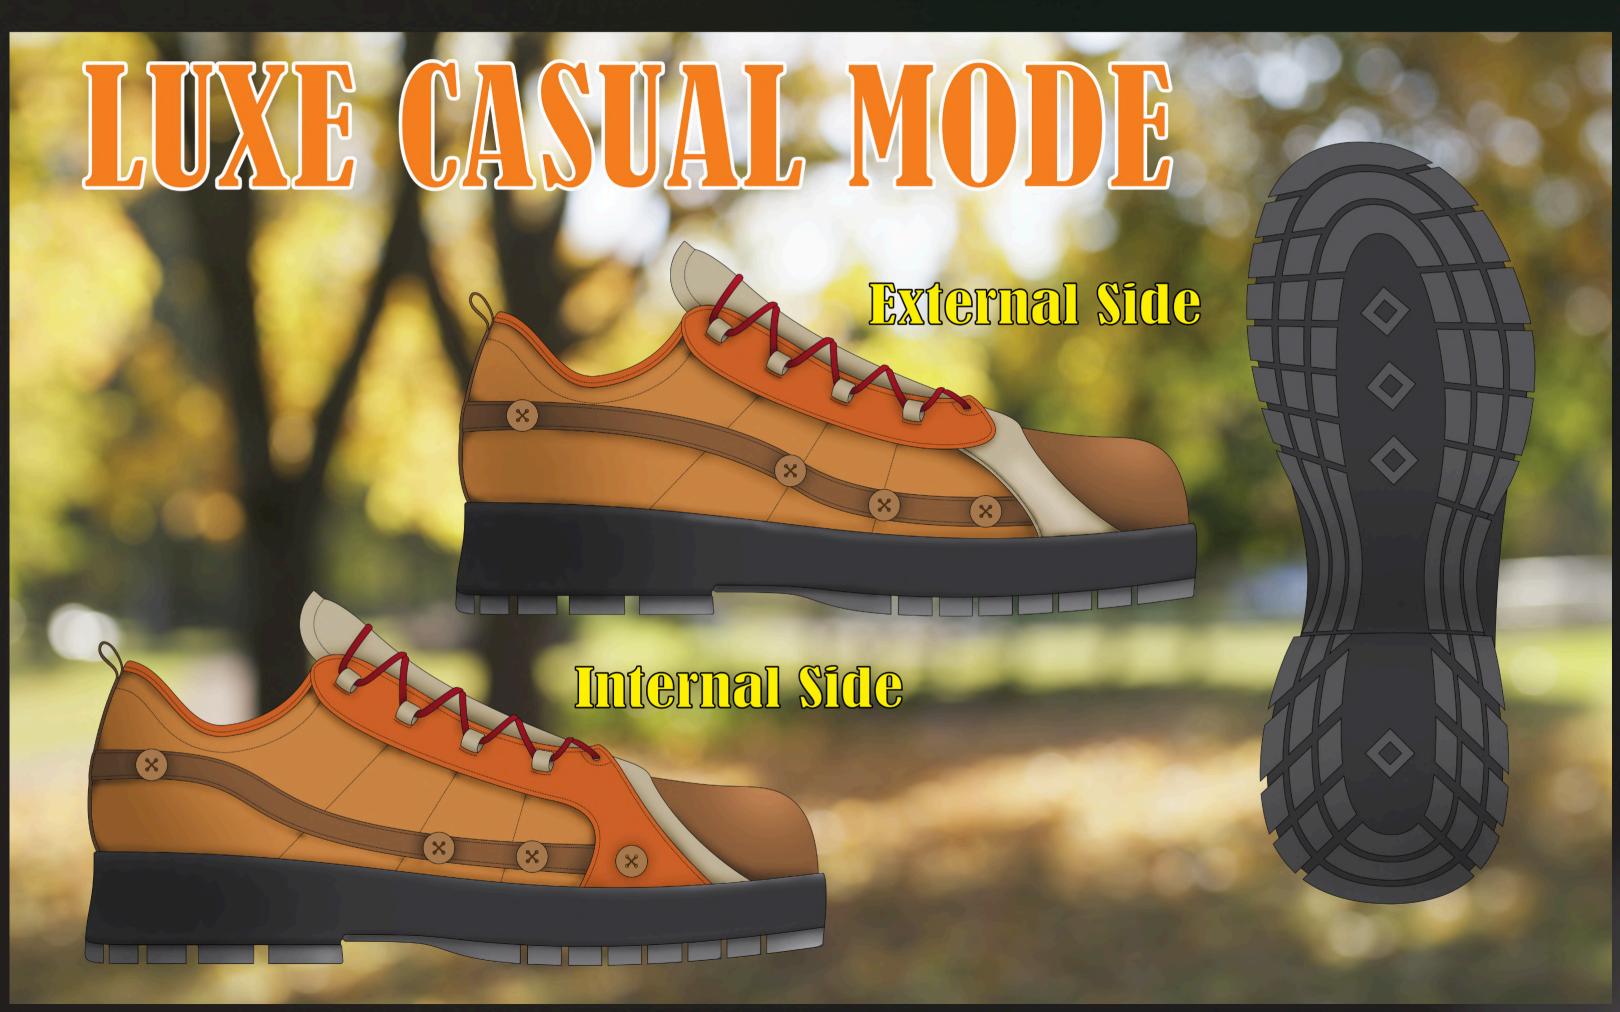

## LUXE CASUAL MODE (Main Shoes)

The style will focus on **minimalism and casuality**. It is easy to mix and match and use in daily activities. The wearer can also switch to this style in work environments.

#### FINAL DESIGN & SPECIFICATIONS

FINAL DESIGN MOCK-UP

#### **FINAL DESIGN MOCK-UP**