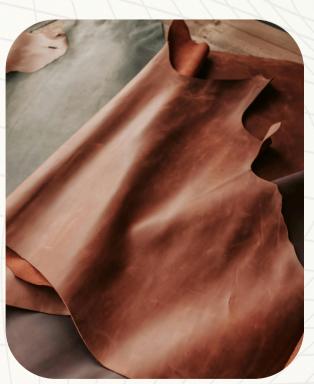

# Footwear material & technology trends

"Genuine" leather is currently the top material in footwear thanks to its luxurious feel and durability (WGSN).

Sustainable technology solution trends:
Compatible materials and trims;
Repairable/removable trims; Trims for modular design,
assembly/interchangeability decoration (WGSN).

Modular Design

"Genuine" leather

Extreme Forms

Compatibility

Subversive Allure

Assembly/Interchangeability

**Image: WGSN** 