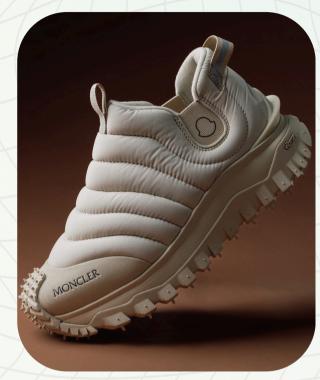

#### **DESIGN SOLUTION**

I oriented my shoe design to focus on **aesthetics** while ensuring **functionality**. Analyzing young consumers' Hectic Multitasking Lifestyle, Budget Pressure, and Wardrobe Overload issues, I decided to develop a **3-in-1 comprehensive**, **integrated shoe design** with **one Main Shoe** and **two External Uppers (Detachable)**. In particular, the Main Shoes can **stand alone** or **be attached to the Uppers**, allowing for **flexible switching** between **three different Styles** (or versions). The trends in footwear styles and techniques are applied to enable this design solution.

## LUXE CASUAL MODE (Main Shoes)

The style will focus on **minimalism and casuality**. It is easy to mix and match and use in daily activities. The wearer can also switch to this style in work environments.

#### FINAL DESIGN & SPECIFICATIONS

FINAL DESIGN MOCK-UP

#### **FINAL DESIGN MOCK-UP**

#### FINAL DESIGN MOCK-UP