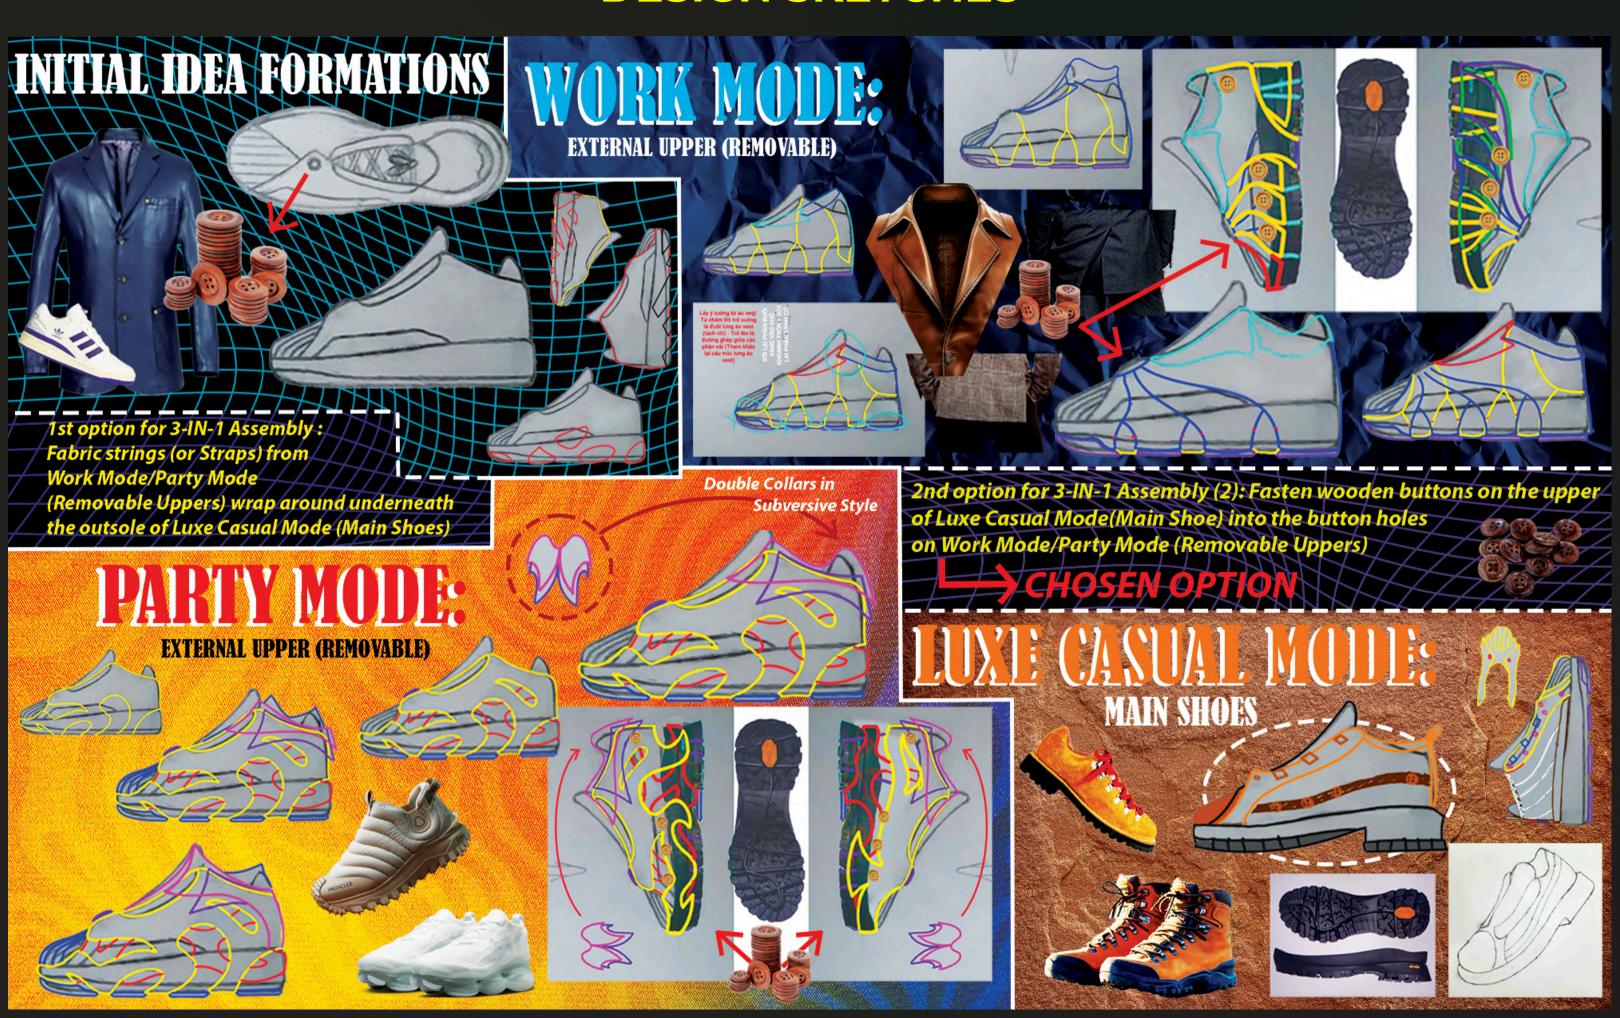

#### **DESIGN SKETCHES**

#### **DESIGN SOLUTION**

I oriented my shoe design to focus on **aesthetics** while ensuring **functionality**. Analyzing young consumers' Hectic Multitasking Lifestyle, Budget Pressure, and Wardrobe Overload issues, I decided to develop a **3-in-1 comprehensive**, **integrated shoe design** with **one Main Shoe** and **two External Uppers (Detachable)**. In particular, the Main Shoes can **stand alone** or **be attached to the Uppers**, allowing for **flexible switching** between **three different Styles** (or versions). The trends in footwear styles and techniques are applied to enable this design solution.

### WORK MODE (Detachable Upper)

The style will combine **formality with subtle innovation**, making it suitable for professional work environments while allowing the wearer to express their personality.

## PARTY MODE (Detachable Upper)

The style will maximize the **Avant-garde**, **bold**, **and abstract**, making the wearer distinctive and clearly expressing their identity. The wearer can have this style for special events, entertainment, or photo shoots.

## LUXE CASUAL MODE (Main Shoes)

The style will focus on **minimalism and casuality**. It is easy to mix and match and use in daily activities. The wearer can also switch to this style in work environments.