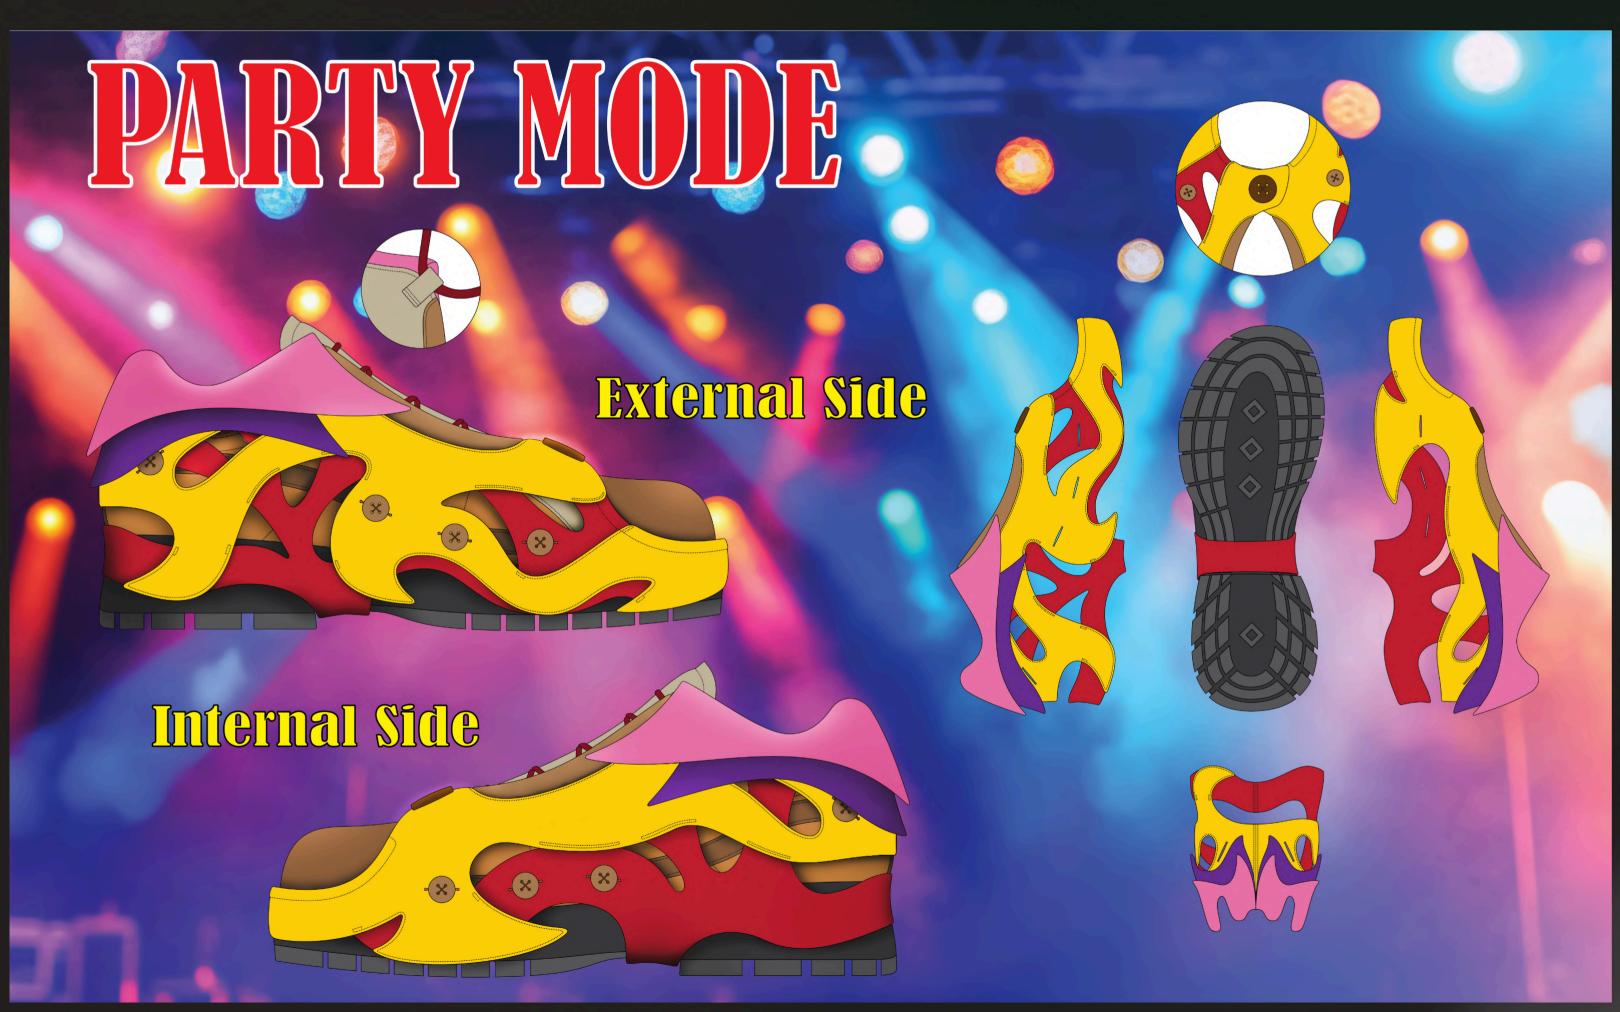

## PARTY MODE (Detachable Upper)

The style will maximize the **Avant-garde**, **bold**, **and abstract**, making the wearer distinctive and clearly expressing their identity. The wearer can have this style for special events, entertainment, or photo shoots.

#### FINAL DESIGN & SPECIFICATIONS

FINAL DESIGN MOCK-UP

#### **FINAL DESIGN MOCK-UP**