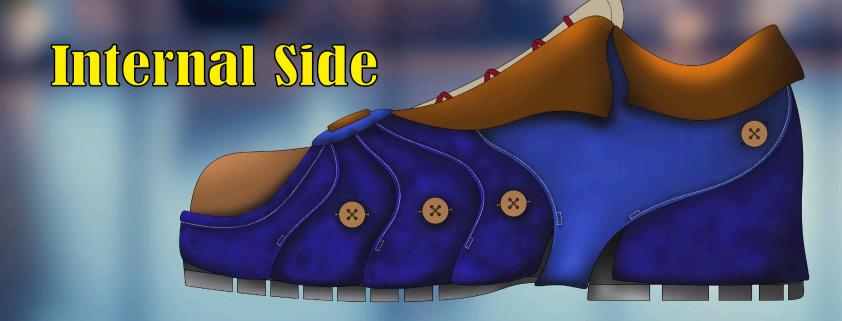

### WORK MODE (Detachable Upper)

The style will combine **formality with subtle innovation**, making it suitable for professional work environments while allowing the wearer to express their personality.

#### FINAL DESIGN MOCK-UP