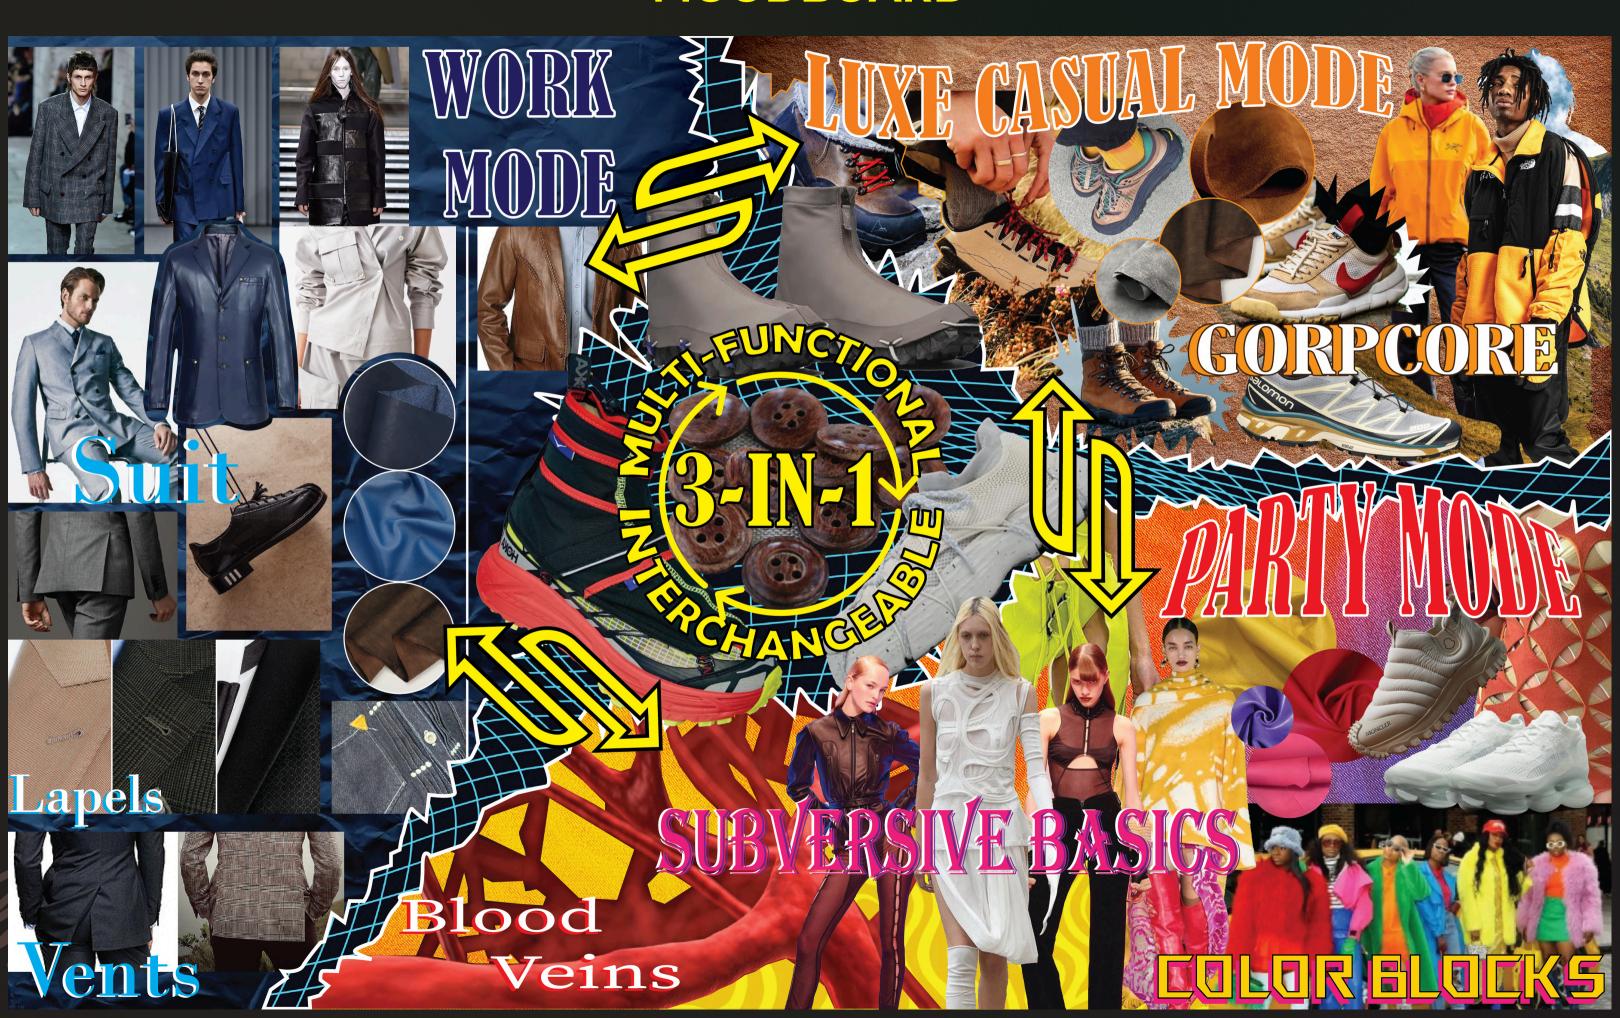

#### **MOODBOARD**

## Footwear trending styles forecast

Modular Design, Extreme Forms, Subversive Allure in footwear are forecasted for the A/W 26/27 (WGSN).

# Footwear material & technology trends

"Genuine" leather is currently the top material in footwear thanks to its luxurious feel and durability (WGSN).

Sustainable technology solution trends:
Compatible materials and trims;
Repairable/removable trims; Trims for modular design,
assembly/interchangeability decoration (WGSN).

Modular Design

"Genuine" leather

Extreme Forms

Compatibility

Subversive Allure

Assembly/Interchangeability

**Image: WGSN** 