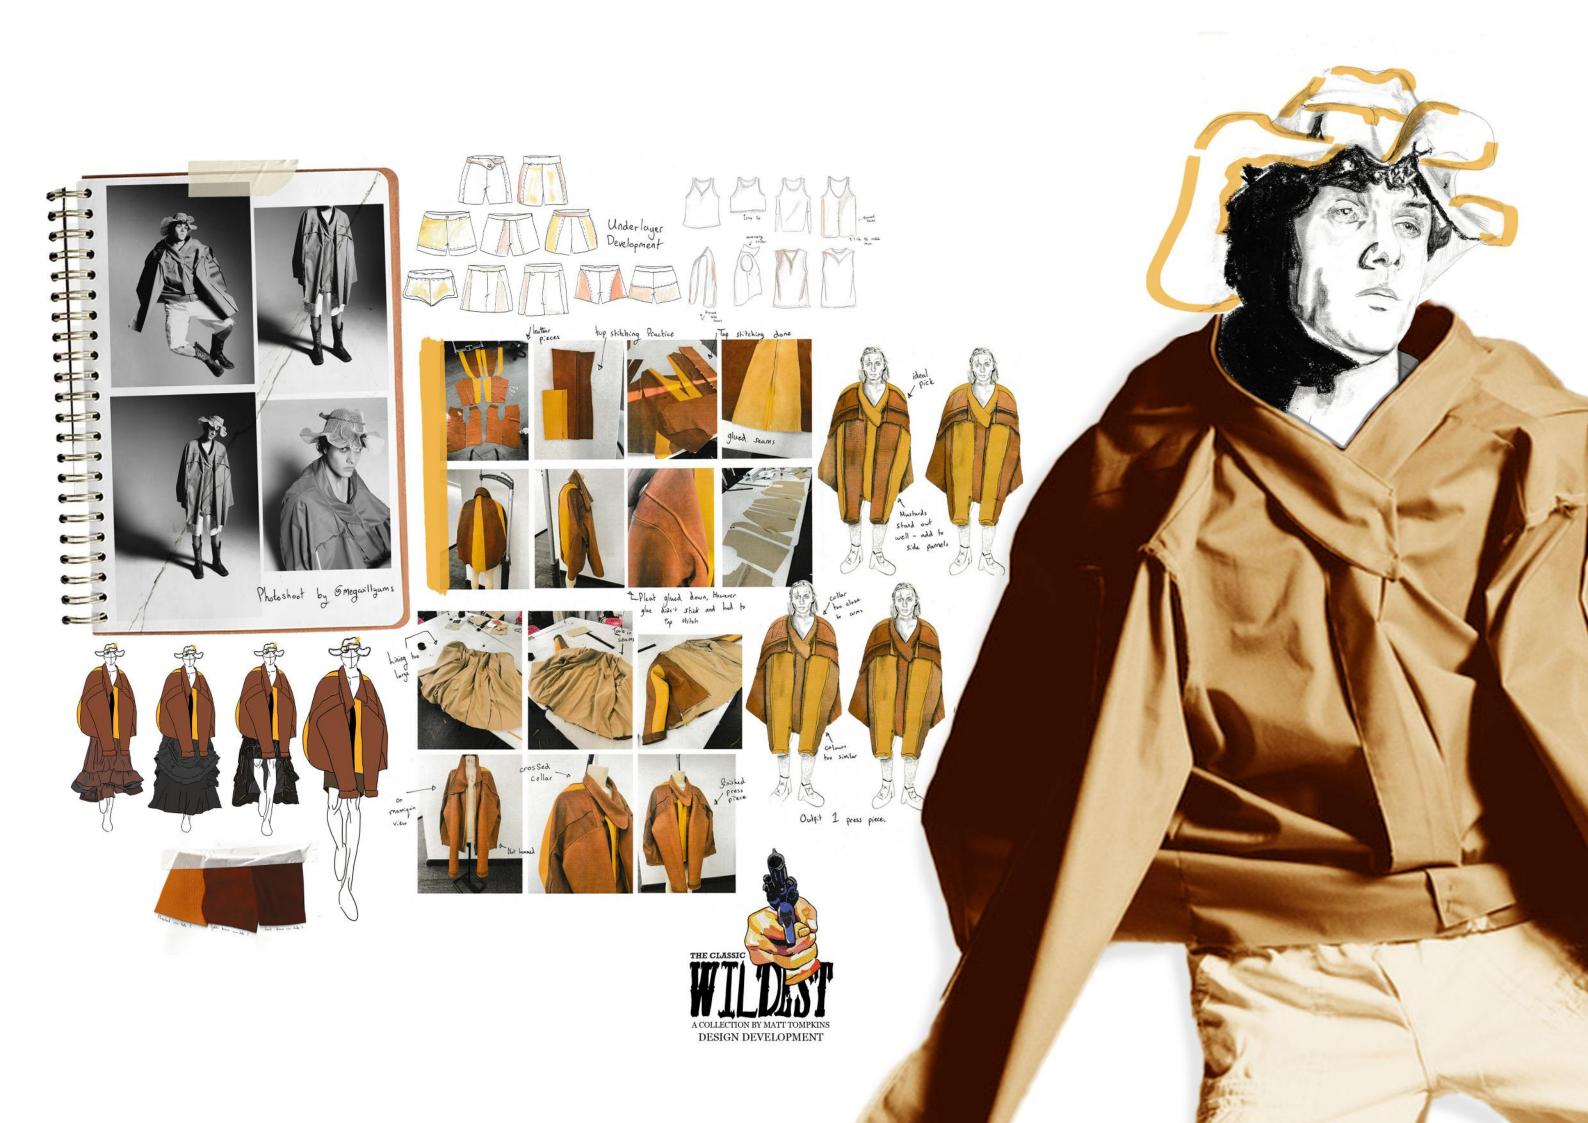

THE DESIGNER AIMS TO CHANGE HOW PEOPLE VIEW CLOTHING BY BLURRING THE LINES IN THEIR GARMENTS OF WHAT IS FOR MALE OR FEMALE. THIS WAS ARCHIEVED BY MAKING EACH PIECE OF THEIR COLLECTION GENDERLESS AND FITTED TO EITHER BODY TYPE. TAKING AWAY THE PREJUDICE OF WHOS ALLOWED TO WEAR WHAT, WHICH IS A STIGMA THAT IS HOPEFULLY STARTING TO FADE WITH TIME. THROUGH OUT THE DESIGN PROCESS THE DESIGNER MADE SURE TO PAY CLOSE ATTENTION TO DETAIL. THIS INCLUDED KEEPING EVERYTHING IN THE COLLECTION TIME PERIOD APPROPRIATE IN REGARDS TO WHAT MATERIAL CHOICES WERE MADE ONLY USING FABRICS THAT WOULD BE CHOSEN IN THE WILD WEST.