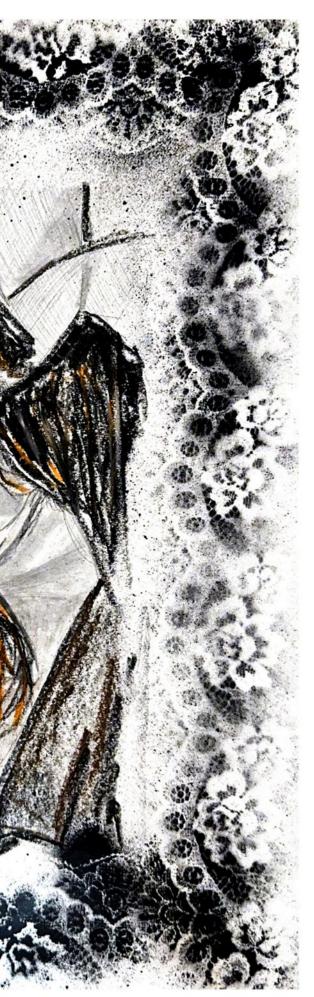

WILDEST IS A COLLECTION AIMING TO CHALLENGE THE PERCEPTION OF GENDER IN CLOTHING, SPECIFICALLY HOW CLOTHING CAN DEFINE THE CONCEPT OF MASCULINITY. THE WAY THE DESIGNER HAS CHOSEN TO APPROACH THIS OUTLOOK IS THROUGH THE VIEW POINT OF THE WILD WEST AND THE CROSS-DRESSING WHICH ACCURED DURING THIS PERIOD. CALMITY JANE WAS AN EXAMPLE OF THIS WHOM PROVED THAT CROSS DRESSING CAN CHANGE PEOPLES PERCEPTIONS OF YOU AND THE WAY YOU ARE TREATED BASED ON THE GENDERED CLOTHING YOU ARE WEARING.

THE DESIGNER AIMS TO CHANGE HOW PEOPLE VIEW CLOTHING BY BLURRING THE LINES IN THEIR GARMENTS OF WHAT IS FOR MALE OR FEMALE. THIS WAS ARCHIEVED BY MAKING EACH PIECE OF THEIR COLLECTION GENDERLESS AND FITTED TO EITHER BODY TYPE. TAKING AWAY THE PREJUDICE OF WHOS ALLOWED TO WEAR WHAT, WHICH IS A STIGMA THAT IS HOPEFULLY STARTING TO FADE WITH TIME. THROUGH OUT THE DESIGN PROCESS THE DESIGNER MADE SURE TO PAY CLOSE ATTENTION TO DETAIL. THIS INCLUDED KEEPING EVERYTHING IN THE COLLECTION TIME PERIOD APPROPRIATE IN REGARDS TO WHAT MATERIAL CHOICES WERE MADE ONLY USING FABRICS THAT WOULD BE CHOSEN IN THE WILD WEST.