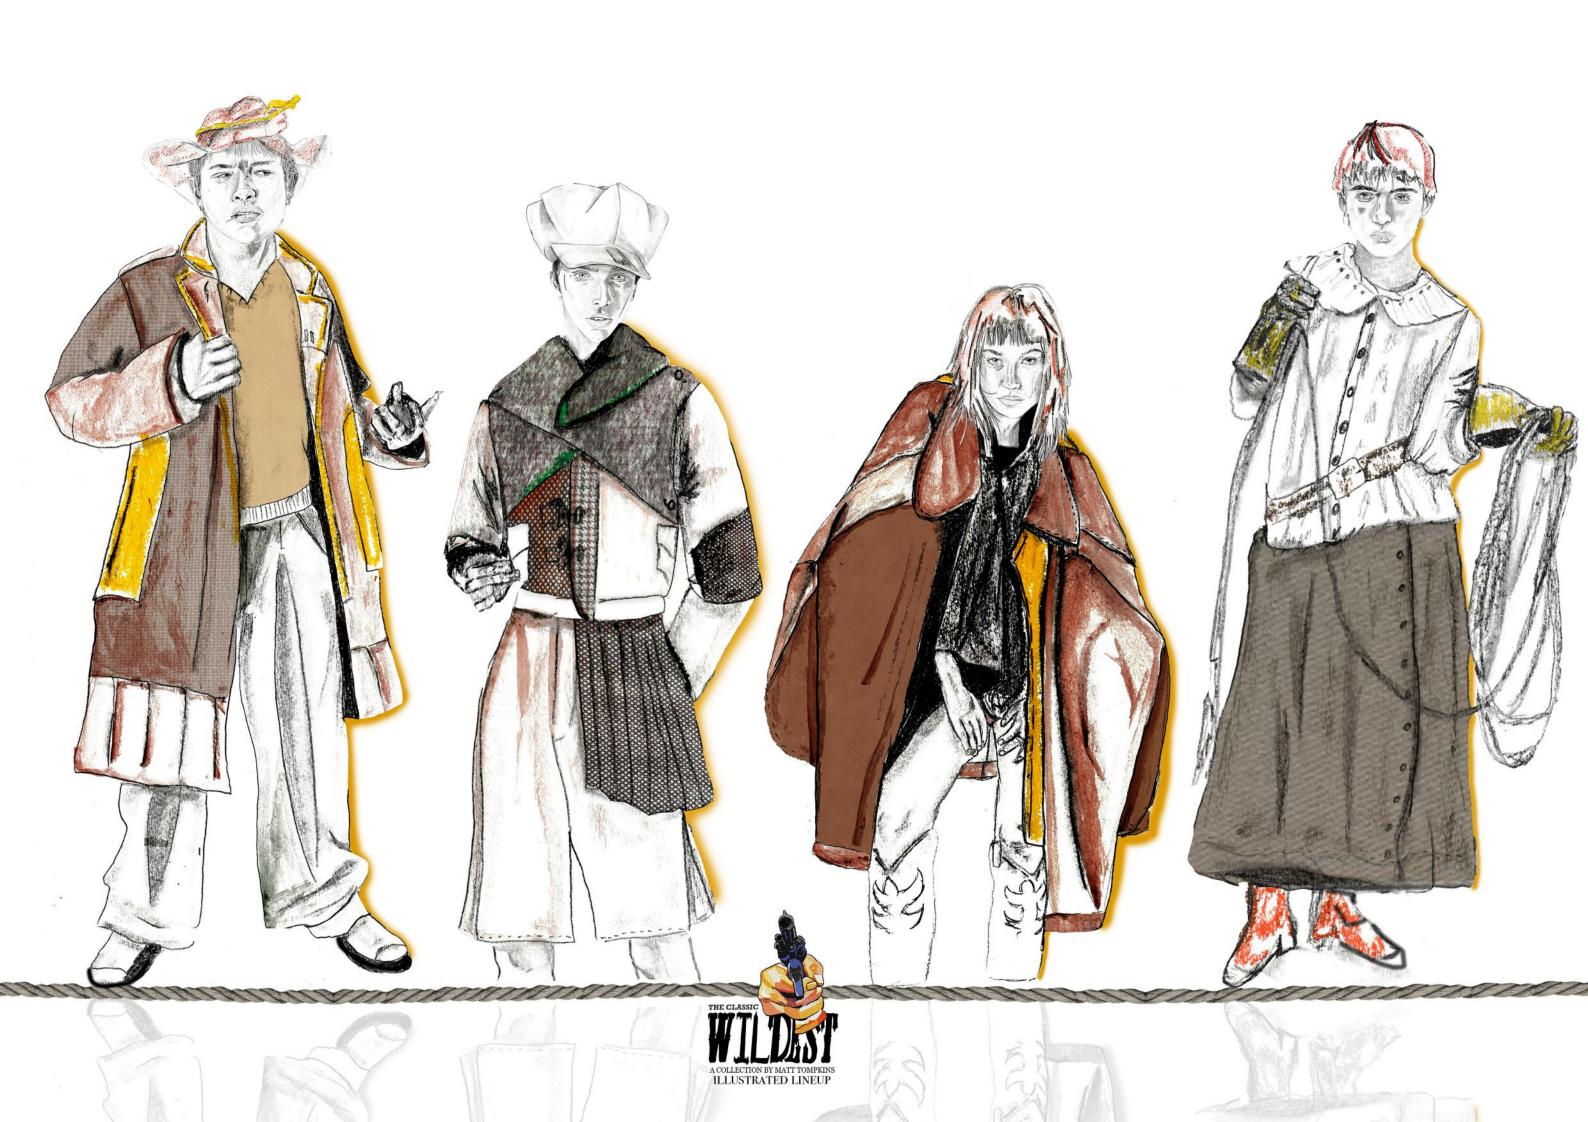

WILDEST IS A COLLECTION AIMING TO CHALLENGE THE PERCEPTION OF GENDER IN CLOTHING, SPECIFICALLY HOW CLOTHING CAN DEFINE THE CONCEPT OF MASCULINITY. THE WAY THE DESIGNER HAS CHOSEN TO APPROACH THIS OUTLOOK IS THROUGH THE VIEW POINT OF THE WILD WEST AND THE CROSS-DRESSING WHICH ACCURED DURING THIS PERIOD. CALMITY JANE WAS AN EXAMPLE OF THIS WHOM PROVED THAT CROSS DRESSING CAN CHANGE PEOPLES PERCEPTIONS OF YOU AND THE WAY YOU ARE TREATED BASED ON THE GENDERED CLOTHING YOU ARE WEARING.

THE DESIGNER AIMS TO CHANGE HOW PEOPLE VIEW CLOTHING BY BLURRING THE LINES IN THEIR GARMENTS OF WHAT IS FOR MALE OR FEMALE. THIS WAS ARCHIEVED BY MAKING EACH PIECE OF THEIR COLLECTION GENDERLESS AND FITTED TO EITHER BODY TYPE. TAKING AWAY THE PREJUDICE OF WHOS ALLOWED TO WEAR WHAT, WHICH IS A STIGMA THAT IS HOPEFULLY STARTING TO FADE WITH TIME. THROUGH OUT THE DESIGN PROCESS THE DESIGNER MADE SURE TO PAY CLOSE ATTENTION TO DETAIL. THIS INCLUDED KEEPING EVERYTHING IN THE COLLECTION TIME PERIOD APPROPRIATE IN REGARDS TO WHAT MATERIAL CHOICES WERE MADE ONLY USING FABRICS THAT WOULD BE CHOSEN IN THE WILD WEST.

## WILDEST

WILDEST A COLLECTION AIMING TO REDEFINE THE MASCULINE IMAGE SET OF THE AMERICAN WILDEST WEST THROUGH THE REIMAGINATION OF THE MEDIA IMAGERY OF THE PERIOD.

WILDEST'S SILHOUETTE INSPIRATION IS THE CONCEPT, OF GENDER SWAPPING CLOTHING. LARGE SILHOUETTES ON FEMALES OVER SIZED "MENS GARMENTS" AND TIGHT FITTING SLIM SILHOUETTES ON MALES. CLASSIC GARMENTS ASSOCIATED WITH WOMENS CLOTHING ADAPTED TO FIT AND FLATTER THE A MALE STYLE AND FIGURE.