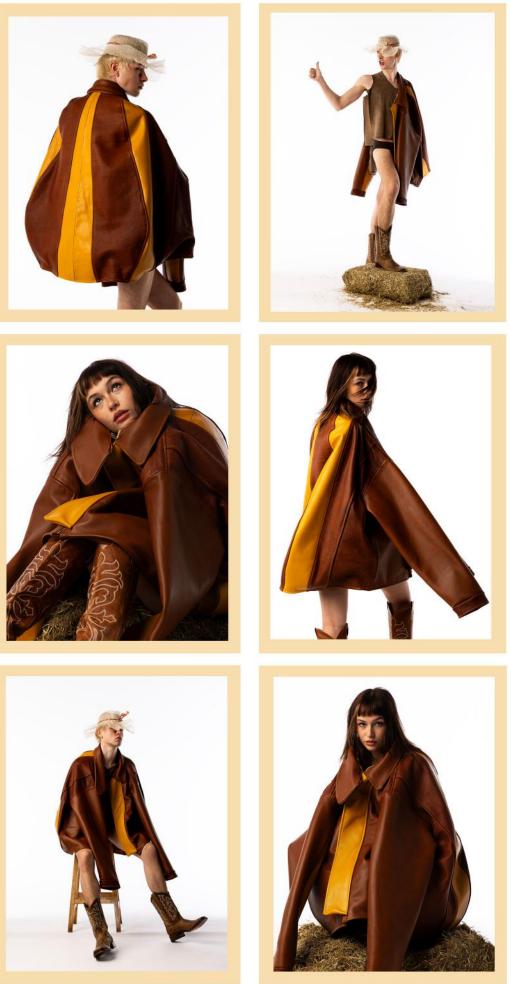

## WILDEST

WILDEST A COLLECTION AIMING TO REDEFINE THE MASCULINE IMAGE SET OF THE AMERICAN WILDEST WEST THROUGH THE REIMAGINATION OF THE MEDIA IMAGERY OF THE PERIOD.

WILDEST'S SILHOUETTE INSPIRATION IS THE CONCEPT, OF GENDER SWAPPING CLOTHING. LARGE SILHOUETTES ON FEMALES OVER SIZED "MENS GARMENTS" AND TIGHT FITTING SLIM SILHOUETTES ON MALES. CLASSIC GARMENTS ASSOCIATED WITH WOMENS CLOTHING ADAPTED TO FIT AND FLATTER THE A MALE STYLE AND FIGURE.

> COMME des GARÇONS HOMME PLUS' Fall/Winter 202

(St

PONCHO SKETCH

CROSS DRESSING LATE 1890S AMERICA

CRAIG GREEN FALL 2017

LEATHER COW HIDE

MUSTARD

LEATHER COW HIDE LIGHT BROWN

WOOL TWEED

WOOL CROSS CHECK TWEED

WAX COATED LUGGAGE TWILL DESERT KHAKI DARKGREEN COTTON CANVAS

LEATHER COW HIDE DARK BROWN

GREEN MOHAIR

100% COTTON LINING

KHARKI COTTON LINING

DESSERT KHAKI POLY COTTON