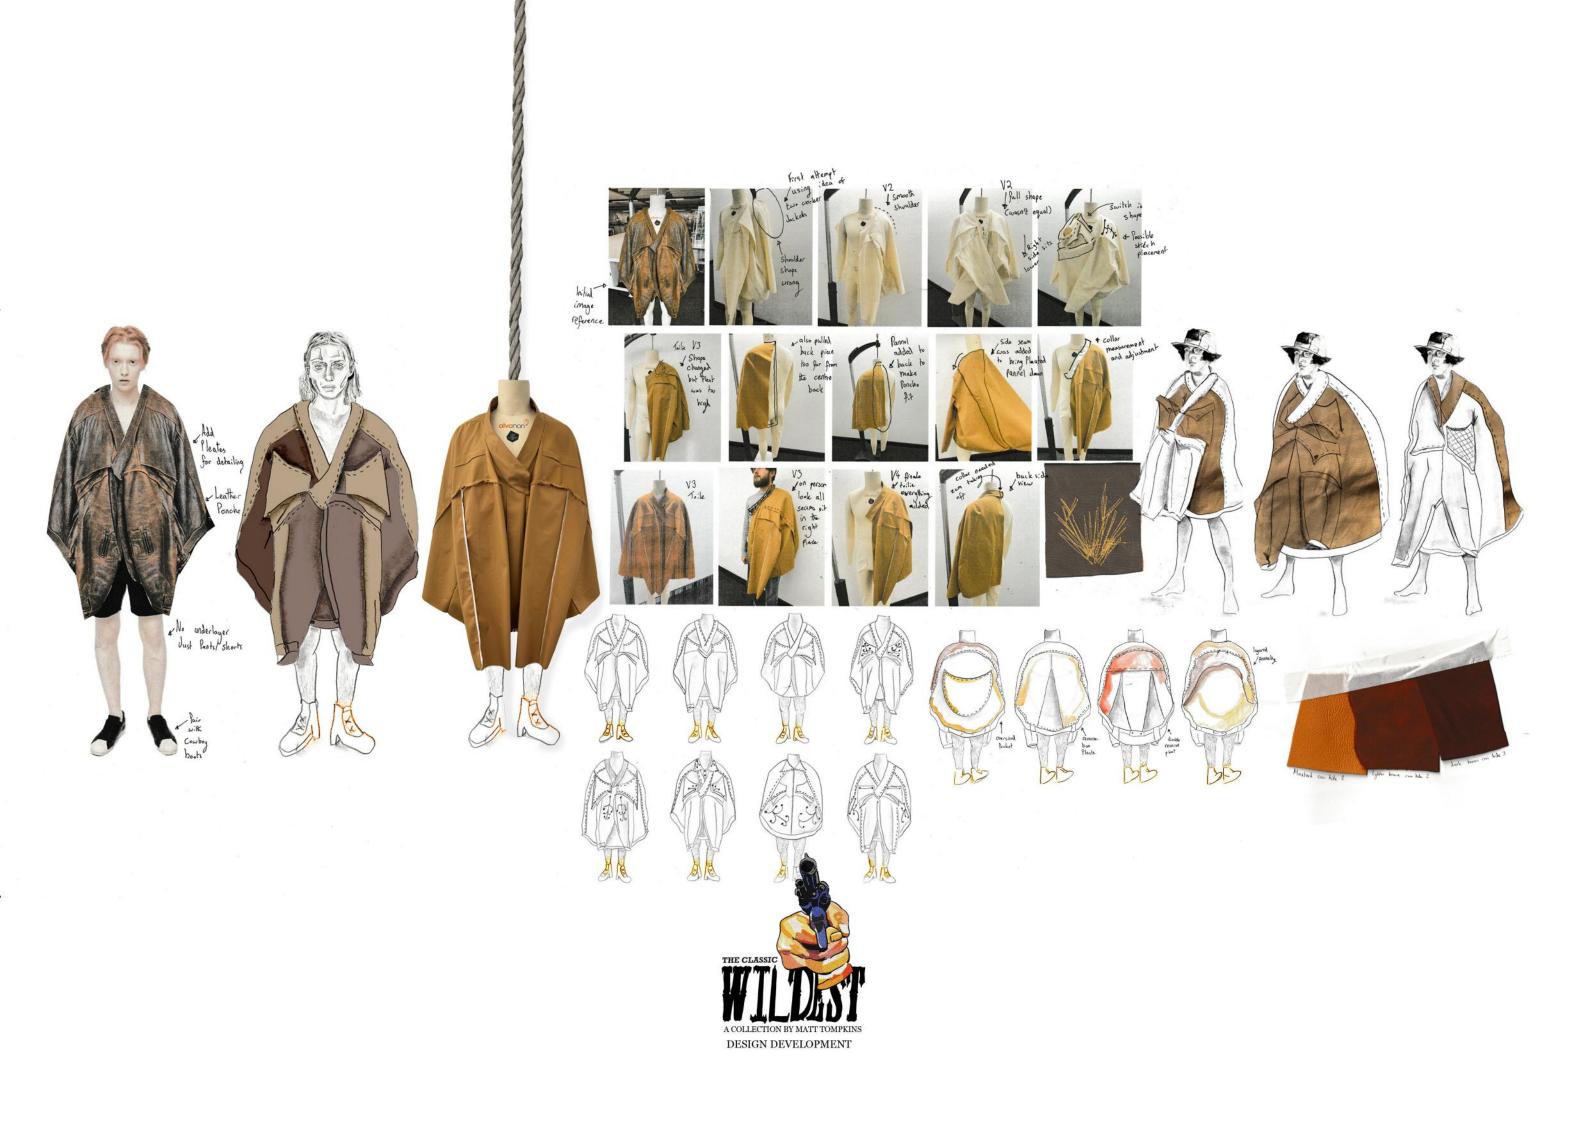

THE DESIGNER AIMS TO CHANGE HOW PEOPLE VIEW CLOTHING BY BLURRING THE LINES IN THEIR GARMENTS OF WHAT IS FOR MALE OR FEMALE. THIS WAS ARCHIEVED BY MAKING EACH PIECE OF THEIR COLLECTION GENDERLESS AND FITTED TO EITHER BODY TYPE. TAKING AWAY THE PREJUDICE OF WHOS ALLOWED TO WEAR WHAT, WHICH IS A STIGMA THAT IS HOPEFULLY STARTING TO FADE WITH TIME. THROUGH OUT THE DESIGN PROCESS THE DESIGNER MADE SURE TO PAY CLOSE ATTENTION TO DETAIL. THIS INCLUDED KEEPING EVERYTHING IN THE COLLECTION TIME PERIOD APPROPRIATE IN REGARDS TO WHAT MATERIAL CHOICES WERE MADE ONLY USING FABRICS THAT WOULD BE CHOSEN IN THE WILD WEST.