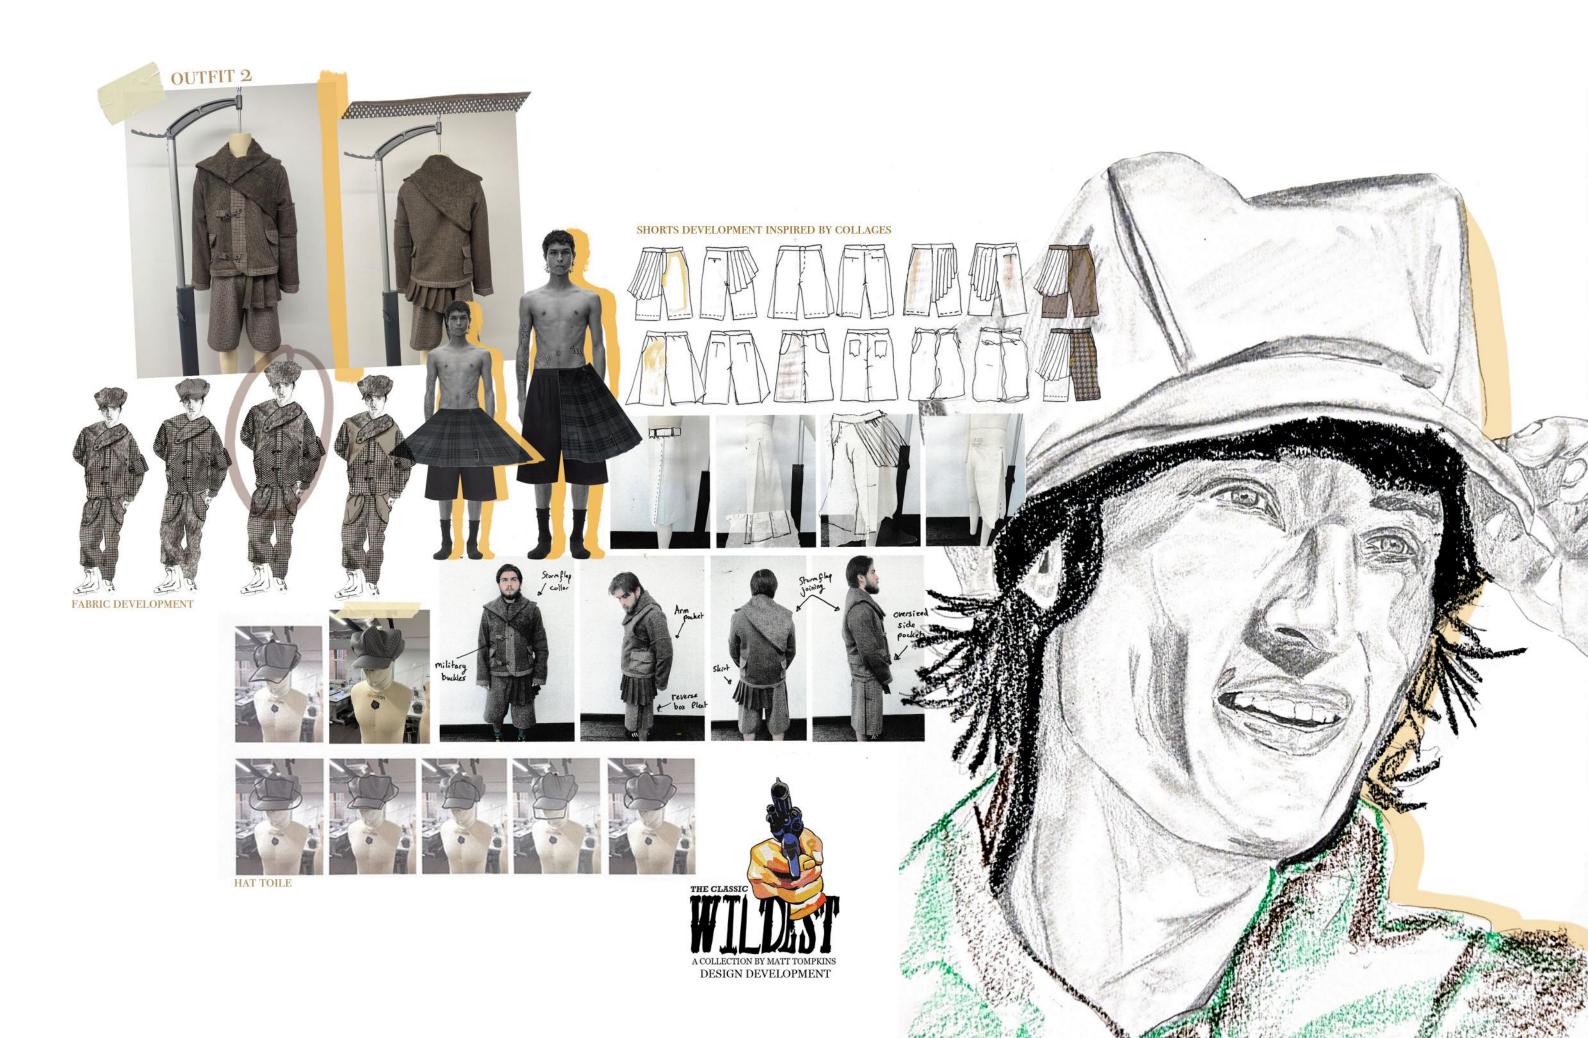

THE DESIGNER AIMS TO CHANGE HOW PEOPLE VIEW CLOTHING BY BLURRING THE LINES IN THEIR GARMENTS OF WHAT IS FOR MALE OR FEMALE. THIS WAS ARCHIEVED BY MAKING EACH PIECE OF THEIR COLLECTION GENDERLESS AND FITTED TO EITHER BODY TYPE. TAKING AWAY THE PREJUDICE OF WHOS ALLOWED TO WEAR WHAT, WHICH IS A STIGMA THAT IS HOPEFULLY STARTING TO FADE WITH TIME. THROUGH OUT THE DESIGN PROCESS THE DESIGNER MADE SURE TO PAY CLOSE ATTENTION TO DETAIL. THIS INCLUDED KEEPING EVERYTHING IN THE COLLECTION TIME PERIOD APPROPRIATE IN REGARDS TO WHAT MATERIAL CHOICES WERE MADE ONLY USING FABRICS THAT WOULD BE CHOSEN IN THE WILD WEST.

## WILDEST

WILDEST A COLLECTION AIMING TO REDEFINE THE MASCULINE IMAGE SET OF THE AMERICAN WILDEST WEST THROUGH THE REIMAGINATION OF THE MEDIA IMAGERY OF THE PERIOD.

WILDEST'S SILHOUETTE INSPIRATION IS THE CONCEPT, OF GENDER SWAPPING CLOTHING. LARGE SILHOUETTES ON FEMALES OVER SIZED "MENS GARMENTS" AND TIGHT FITTING SLIM SILHOUETTES ON MALES. CLASSIC GARMENTS ASSOCIATED WITH WOMENS CLOTHING ADAPTED TO FIT AND FLATTER THE A MALE STYLE AND FIGURE.