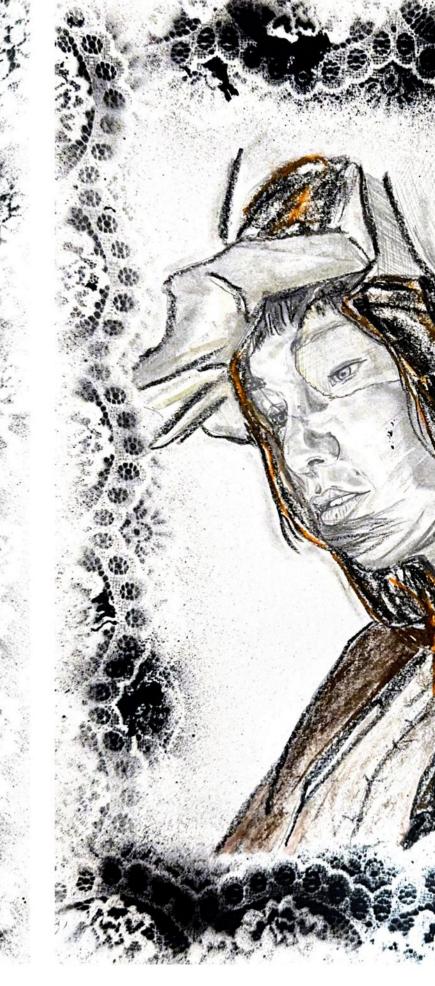

WILDEST IS A COLLECTION AIMING TO CHALLENGE THE PERCEPTION OF GENDER IN CLOTHING, SPECIFICALLY HOW CLOTHING CAN DEFINE THE CONCEPT OF MASCULINITY. THE WAY THE DESIGNER HAS CHOSEN TO APPROACH THIS OUTLOOK IS THROUGH THE VIEW POINT OF THE WILD WEST AND THE CROSS-DRESSING WHICH ACCURED DURING THIS PERIOD. CALMITY JANE WAS AN EXAMPLE OF THIS WHOM PROVED THAT CROSS DRESSING CAN CHANGE PEOPLES PERCEPTIONS OF YOU AND THE WAY YOU ARE TREATED BASED ON THE GENDERED CLOTHING YOU ARE WEARING.

THE DESIGNER AIMS TO CHANGE HOW PEOPLE VIEW CLOTHING BY BLURRING THE LINES IN THEIR GARMENTS OF WHAT IS FOR MALE OR FEMALE. THIS WAS ARCHIEVED BY MAKING EACH PIECE OF THEIR COLLECTION GENDERLESS AND FITTED TO EITHER BODY TYPE. TAKING AWAY THE PREJUDICE OF WHOS ALLOWED TO WEAR WHAT, WHICH IS A STIGMA THAT IS HOPEFULLY STARTING TO FADE WITH TIME. THROUGH OUT THE DESIGN PROCESS THE DESIGNER MADE SURE TO PAY CLOSE ATTENTION TO DETAIL. THIS INCLUDED KEEPING EVERYTHING IN THE COLLECTION TIME PERIOD APPROPRIATE IN REGARDS TO WHAT MATERIAL CHOICES WERE MADE ONLY USING FABRICS THAT WOULD BE CHOSEN IN THE WILD WEST.

MATT TOMPKINS.

CALAMITY JANE 1880

Calamity Jane

CROSS DRESSING WOMEN 1910