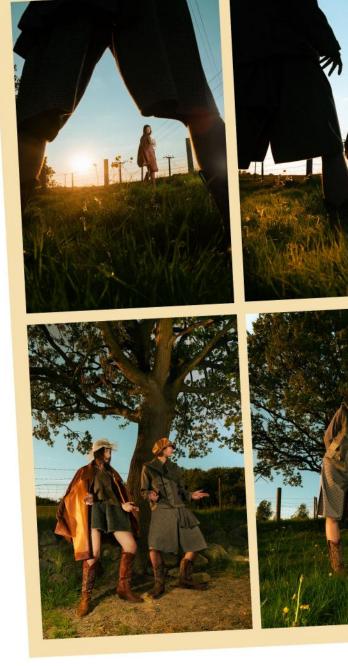

WILDEST IS A COLLECTION AIMING TO CHALLENGE THE PERCEPTION OF GENDER IN CLOTHING, SPECIFICALLY HOW CLOTHING CAN DEFINE THE CONCEPT OF MASCULINITY. THE WAY THE DESIGNER HAS CHOSEN TO APPROACH THIS OUTLOOK IS THROUGH THE VIEW POINT OF THE WILD WEST AND THE CROSS-DRESSING WHICH ACCURED DURING THIS PERIOD. CALMITY JANE WAS AN EXAMPLE OF THIS WHOM PROVED THAT CROSS DRESSING CAN CHANGE PEOPLES PERCEPTIONS OF YOU AND THE WAY YOU ARE TREATED BASED ON THE GENDERED CLOTHING YOU ARE WEARING.

THE DESIGNER AIMS TO CHANGE HOW PEOPLE VIEW CLOTHING BY BLURRING THE LINES IN THEIR GARMENTS OF WHAT IS FOR MALE OR FEMALE. THIS WAS ARCHIEVED BY MAKING EACH PIECE OF THEIR COLLECTION GENDERLESS AND FITTED TO EITHER BODY TYPE. TAKING AWAY THE PREJUDICE OF WHOS ALLOWED TO WEAR WHAT, WHICH IS A STIGMA THAT IS HOPEFULLY STARTING TO FADE WITH TIME. THROUGH OUT THE DESIGN PROCESS THE DESIGNER MADE SURE TO PAY CLOSE ATTENTION TO DETAIL. THIS INCLUDED KEEPING EVERYTHING IN THE COLLECTION TIME PERIOD APPROPRIATE IN REGARDS TO WHAT MATERIAL CHOICES WERE MADE ONLY USING FABRICS THAT WOULD BE CHOSEN IN THE WILD WEST.

## WILDEST

WILDEST A COLLECTION AIMING TO REDEFINE THE MASCULINE IMAGE SET OF THE AMERICAN WILDEST WEST THROUGH THE REIMAGINATION OF THE MEDIA IMAGERY OF THE PERIOD.

WILDEST'S SILHOUETTE INSPIRATION IS THE CONCEPT, OF GENDER SWAPPING CLOTHING. LARGE SILHOUETTES ON FEMALES OVER SIZED "MENS GARMENTS" AND TIGHT FITTING SLIM SILHOUETTES ON MALES. CLASSIC GARMENTS ASSOCIATED WITH WOMENS CLOTHING ADAPTED TO FIT AND FLATTER THE A MALE STYLE AND FIGURE.