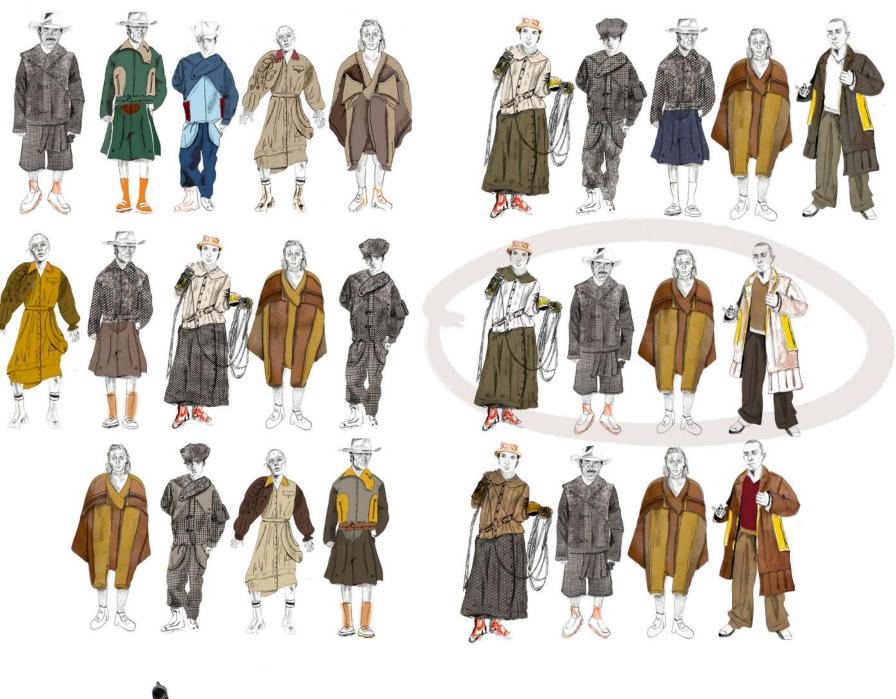

WILDEST IS A COLLECTION AIMING TO CHALLENGE THE PERCEPTION OF GENDER IN CLOTHING, SPECIFICALLY HOW CLOTHING CAN DEFINE THE CONCEPT OF MASCULINITY. THE WAY THE DESIGNER HAS CHOSEN TO APPROACH THIS OUTLOOK IS THROUGH THE VIEW POINT OF THE WILD WEST AND THE CROSS-DRESSING WHICH ACCURED DURING THIS PERIOD. CALMITY JANE WAS AN EXAMPLE OF THIS WHOM PROVED THAT CROSS DRESSING CAN CHANGE PEOPLES PERCEPTIONS OF YOU AND THE WAY YOU ARE TREATED BASED ON THE GENDERED CLOTHING YOU ARE WEARING.

THE DESIGNER AIMS TO CHANGE HOW PEOPLE VIEW CLOTHING BY BLURRING THE LINES IN THEIR GARMENTS OF WHAT IS FOR MALE OR FEMALE. THIS WAS ARCHIEVED BY MAKING EACH PIECE OF THEIR COLLECTION GENDERLESS AND FITTED TO EITHER BODY TYPE. TAKING AWAY THE PREJUDICE OF WHOS ALLOWED TO WEAR WHAT, WHICH IS A STIGMA THAT IS HOPEFULLY STARTING TO FADE WITH TIME. THROUGH OUT THE DESIGN PROCESS THE DESIGNER MADE SURE TO PAY CLOSE ATTENTION TO DETAIL. THIS INCLUDED KEEPING EVERYTHING IN THE COLLECTION TIME PERIOD APPROPRIATE IN REGARDS TO WHAT MATERIAL CHOICES WERE MADE ONLY USING FABRICS THAT WOULD BE CHOSEN IN THE WILD WEST.

## WILDEST

WILDEST A COLLECTION AIMING TO REDEFINE THE MASCULINE IMAGE SET OF THE AMERICAN WILDEST WEST THROUGH THE REIMAGINATION OF THE MEDIA IMAGERY OF THE PERIOD.

WILDEST'S SILHOUETTE INSPIRATION IS THE CONCEPT, OF GENDER SWAPPING CLOTHING. LARGE SILHOUETTES ON FEMALES OVER SIZED "MENS GARMENTS" AND TIGHT FITTING SLIM SILHOUETTES ON MALES. CLASSIC GARMENTS ASSOCIATED WITH WOMENS CLOTHING ADAPTED TO FIT AND FLATTER THE A MALE STYLE AND FIGURE.