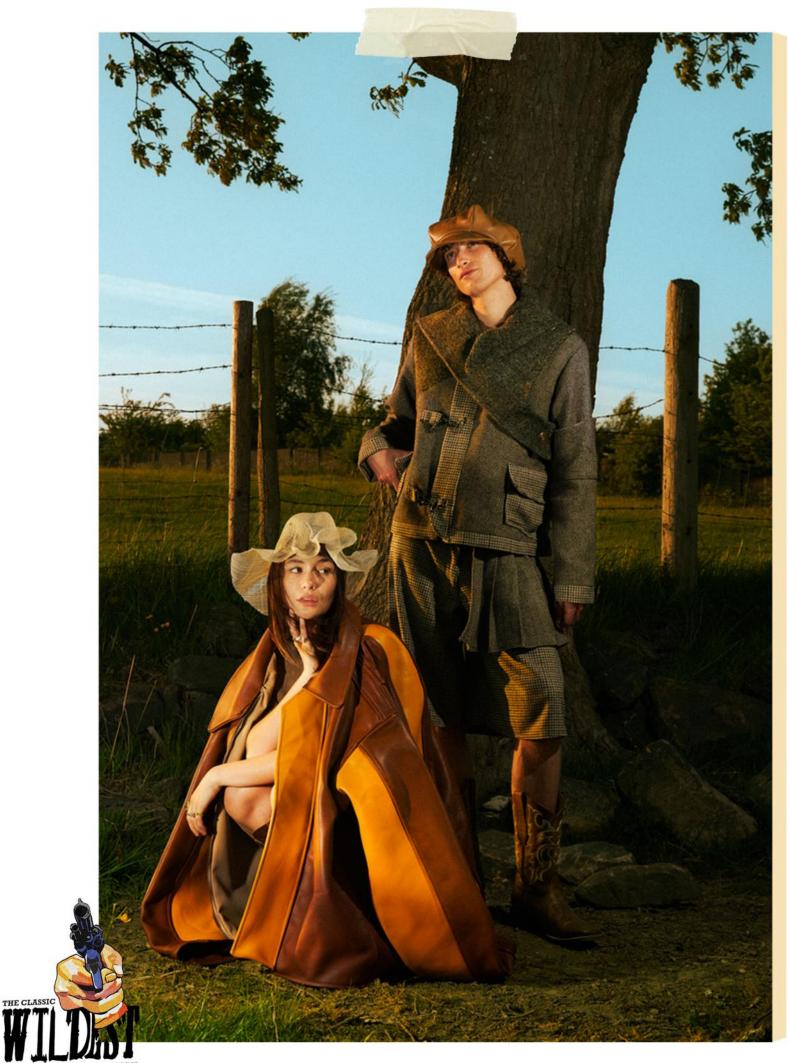

WILDEST IS A COLLECTION AIMING TO CHALLENGE THE PERCEPTION OF GENDER IN CLOTHING, SPECIFICALLY HOW CLOTHING CAN DEFINE THE CONCEPT OF MASCULINITY. THE WAY THE DESIGNER HAS CHOSEN TO APPROACH THIS OUTLOOK IS THROUGH THE VIEW POINT OF THE WILD WEST AND THE CROSS-DRESSING WHICH ACCURED DURING THIS PERIOD. CALMITY JANE WAS AN EXAMPLE OF THIS WHOM PROVED THAT CROSS DRESSING CAN CHANGE PEOPLES PERCEPTIONS OF YOU AND THE WAY YOU ARE TREATED BASED ON THE GENDERED CLOTHING YOU ARE WEARING.

THE DESIGNER AIMS TO CHANGE HOW PEOPLE VIEW CLOTHING BY BLURRING THE LINES IN THEIR GARMENTS OF WHAT IS FOR MALE OR FEMALE. THIS WAS ARCHIEVED BY MAKING EACH PIECE OF THEIR COLLECTION GENDERLESS AND FITTED TO EITHER BODY TYPE. TAKING AWAY THE PREJUDICE OF WHOS ALLOWED TO WEAR WHAT, WHICH IS A STIGMA THAT IS HOPEFULLY STARTING TO FADE WITH TIME. THROUGH OUT THE DESIGN PROCESS THE DESIGNER MADE SURE TO PAY CLOSE ATTENTION TO DETAIL. THIS INCLUDED KEEPING EVERYTHING IN THE COLLECTION TIME PERIOD APPROPRIATE IN REGARDS TO WHAT MATERIAL CHOICES WERE MADE ONLY USING FABRICS THAT WOULD BE CHOSEN IN THE WILD WEST.

## WILDEST

WILDEST A COLLECTION AIMING TO REDEFINE THE MASCULINE IMAGE SET OF THE AMERICAN WILDEST WEST THROUGH THE REIMAGINATION OF THE MEDIA IMAGERY OF THE PERIOD.

WILDEST'S SILHOUETTE INSPIRATION IS THE CONCEPT, OF GENDER SWAPPING CLOTHING. LARGE SILHOUETTES ON FEMALES OVER SIZED "MENS GARMENTS" AND TIGHT FITTING SLIM SILHOUETTES ON MALES. CLASSIC GARMENTS ASSOCIATED WITH WOMENS CLOTHING ADAPTED TO FIT AND FLATTER THE A MALE STYLE AND FIGURE.