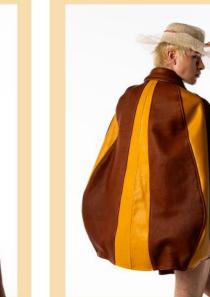

## WILDEST

WILDEST A COLLECTION AIMING TO REDEFINE THE MASCULINE IMAGE SET OF THE AMERICAN WILDEST WEST THROUGH THE REIMAGINATION OF THE MEDIA IMAGERY OF THE PERIOD.

WILDEST'S SILHOUETTE INSPIRATION IS THE CONCEPT, OF GENDER SWAPPING CLOTHING. LARGE SILHOUETTES ON FEMALES OVER SIZED "MENS GARMENTS" AND TIGHT FITTING SLIM SILHOUETTES ON MALES. CLASSIC GARMENTS ASSOCIATED WITH WOMENS CLOTHING ADAPTED TO FIT AND FLATTER THE A MALE STYLE AND FIGURE.