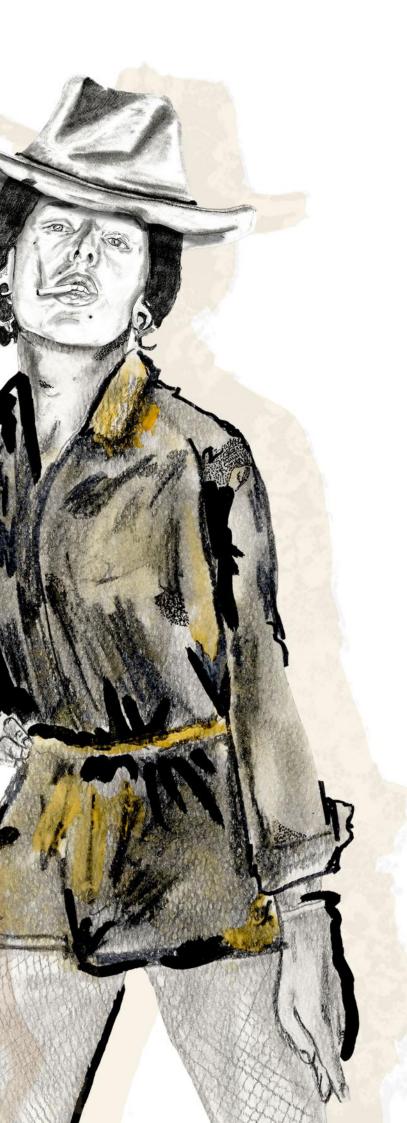

## WILDEST

WILDEST A COLLECTION AIMING TO REDEFINE THE MASCULINE IMAGE SET OF THE AMERICAN WILDEST WEST THROUGH THE REIMAGINATION OF THE MEDIA IMAGERY OF THE PERIOD.

WILDEST'S SILHOUETTE INSPIRATION IS THE CONCEPT, OF GENDER SWAPPING CLOTHING. LARGE SILHOUETTES ON FEMALES OVER SIZED "MENS GARMENTS" AND TIGHT FITTING SLIM SILHOUETTES ON MALES. CLASSIC GARMENTS ASSOCIATED WITH WOMENS CLOTHING ADAPTED TO FIT AND FLATTER THE A MALE STYLE AND FIGURE.

> COMME des GARÇONS HOMME PLUS' Fall/Winter 202

(St

PONCHO SKETCH

CROSS DRESSING LATE 1890S AMERICA

CRAIG GREEN FALL 2017

LEATHER COW HIDE

MUSTARD

LEATHER COW HIDE LIGHT BROWN

WOOL TWEED

WOOL CROSS CHECK TWEED

WAX COATED LUGGAGE TWILL DESERT KHAKI DARKGREEN COTTON CANVAS

LEATHER COW HIDE DARK BROWN

GREEN MOHAIR

100% COTTON LINING

KHARKI COTTON LINING

DESSERT KHAKI POLY COTTON