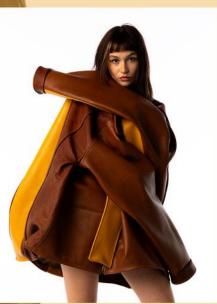

## WILDEST

WILDEST A COLLECTION AIMING TO REDEFINE THE MASCULINE IMAGE SET OF THE AMERICAN WILDEST WEST THROUGH THE REIMAGINATION OF THE MEDIA IMAGERY OF THE PERIOD.

WILDEST'S SILHOUETTE INSPIRATION IS THE CONCEPT, OF GENDER SWAPPING CLOTHING. LARGE SILHOUETTES ON FEMALES OVER SIZED "MENS GARMENTS" AND TIGHT FITTING SLIM SILHOUETTES ON MALES. CLASSIC GARMENTS ASSOCIATED WITH WOMENS CLOTHING ADAPTED TO FIT AND FLATTER THE A MALE STYLE AND FIGURE.

> COMME des GARÇONS HOMME PLUS' Fall/Winter 202

(St

PONCHO SKETCH

CROSS DRESSING LATE 1890S AMERICA

CRAIG GREEN FALL 2017

LEATHER COW HIDE

MUSTARD

LEATHER COW HIDE LIGHT BROWN

WOOL TWEED

WOOL CROSS CHECK TWEED

WAX COATED LUGGAGE TWILL DESERT KHAKI DARKGREEN COTTON CANVAS

LEATHER COW HIDE DARK BROWN

GREEN MOHAIR

100% COTTON LINING

KHARKI COTTON LINING

DESSERT KHAKI POLY COTTON