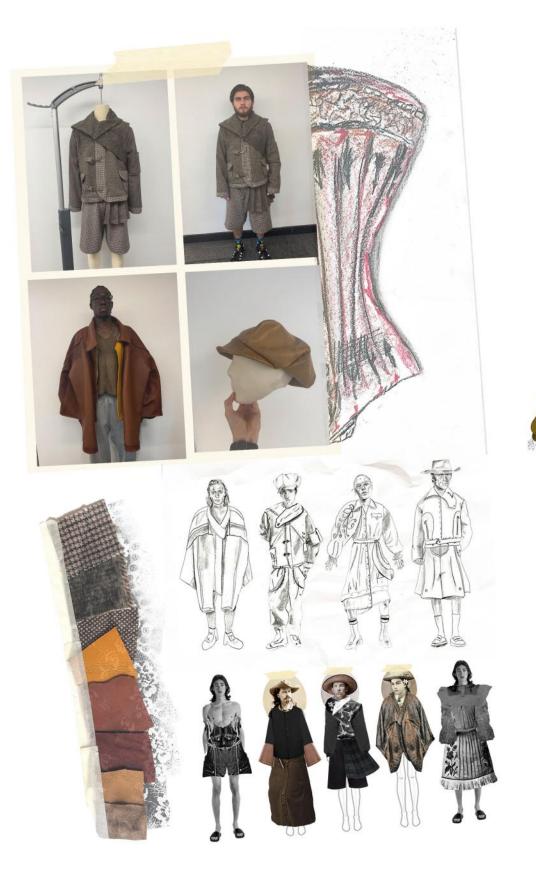

THE DESIGNER AIMS TO CHANGE HOW PEOPLE VIEW CLOTHING BY BLURRING THE LINES IN THEIR GARMENTS OF WHAT IS FOR MALE OR FEMALE. THIS WAS ARCHIEVED BY MAKING EACH PIECE OF THEIR COLLECTION GENDERLESS AND FITTED TO EITHER BODY TYPE. TAKING AWAY THE PREJUDICE OF WHOS ALLOWED TO WEAR WHAT, WHICH IS A STIGMA THAT IS HOPEFULLY STARTING TO FADE WITH TIME. THROUGH OUT THE DESIGN PROCESS THE DESIGNER MADE SURE TO PAY CLOSE ATTENTION TO DETAIL. THIS INCLUDED KEEPING EVERYTHING IN THE COLLECTION TIME PERIOD APPROPRIATE IN REGARDS TO WHAT MATERIAL CHOICES WERE MADE ONLY USING FABRICS THAT WOULD BE CHOSEN IN THE WILD WEST.

## WILDEST

WILDEST A COLLECTION AIMING TO REDEFINE THE MASCULINE IMAGE SET OF THE AMERICAN WILDEST WEST THROUGH THE REIMAGINATION OF THE MEDIA IMAGERY OF THE PERIOD.

WILDEST'S SILHOUETTE INSPIRATION IS THE CONCEPT, OF GENDER SWAPPING CLOTHING. LARGE SILHOUETTES ON FEMALES OVER SIZED "MENS GARMENTS" AND TIGHT FITTING SLIM SILHOUETTES ON MALES. CLASSIC GARMENTS ASSOCIATED WITH WOMENS CLOTHING ADAPTED TO FIT AND FLATTER THE A MALE STYLE AND FIGURE.