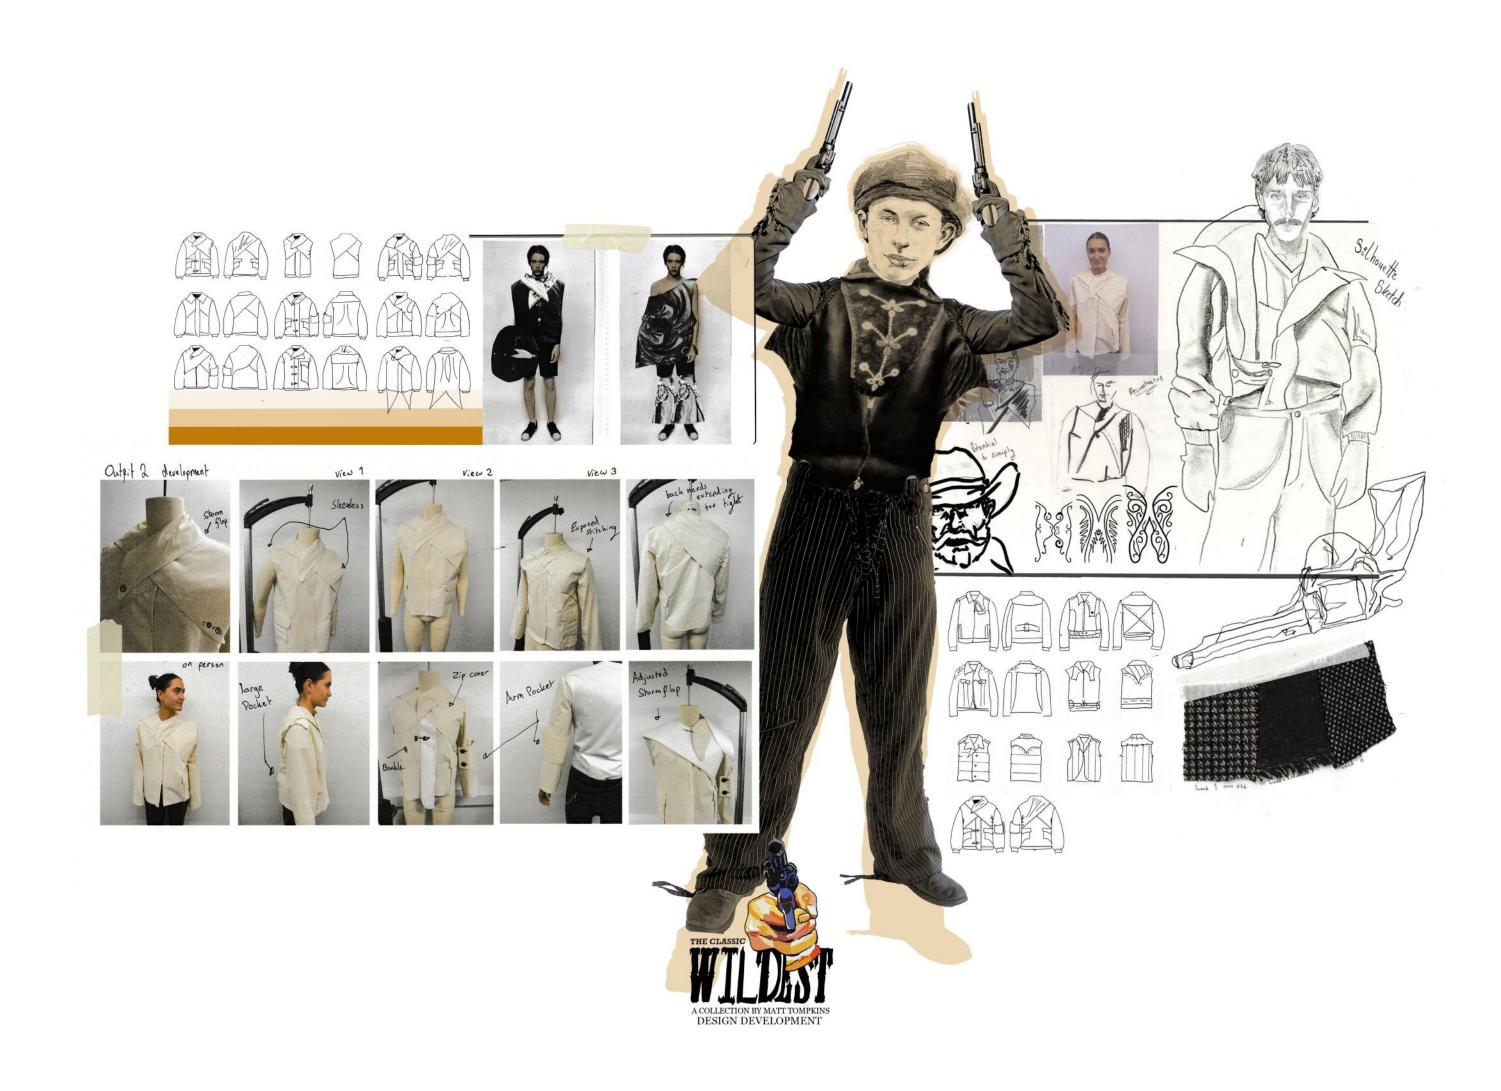

THE DESIGNER AIMS TO CHANGE HOW PEOPLE VIEW CLOTHING BY BLURRING THE LINES IN THEIR GARMENTS OF WHAT IS FOR MALE OR FEMALE. THIS WAS ARCHIEVED BY MAKING EACH PIECE OF THEIR COLLECTION GENDERLESS AND FITTED TO EITHER BODY TYPE. TAKING AWAY THE PREJUDICE OF WHOS ALLOWED TO WEAR WHAT, WHICH IS A STIGMA THAT IS HOPEFULLY STARTING TO FADE WITH TIME. THROUGH OUT THE DESIGN PROCESS THE DESIGNER MADE SURE TO PAY CLOSE ATTENTION TO DETAIL. THIS INCLUDED KEEPING EVERYTHING IN THE COLLECTION TIME PERIOD APPROPRIATE IN REGARDS TO WHAT MATERIAL CHOICES WERE MADE ONLY USING FABRICS THAT WOULD BE CHOSEN IN THE WILD WEST.

## WILDEST

WILDEST A COLLECTION AIMING TO REDEFINE THE MASCULINE IMAGE SET OF THE AMERICAN WILDEST WEST THROUGH THE REIMAGINATION OF THE MEDIA IMAGERY OF THE PERIOD.

WILDEST'S SILHOUETTE INSPIRATION IS THE CONCEPT, OF GENDER SWAPPING CLOTHING. LARGE SILHOUETTES ON FEMALES OVER SIZED "MENS GARMENTS" AND TIGHT FITTING SLIM SILHOUETTES ON MALES. CLASSIC GARMENTS ASSOCIATED WITH WOMENS CLOTHING ADAPTED TO FIT AND FLATTER THE A MALE STYLE AND FIGURE.