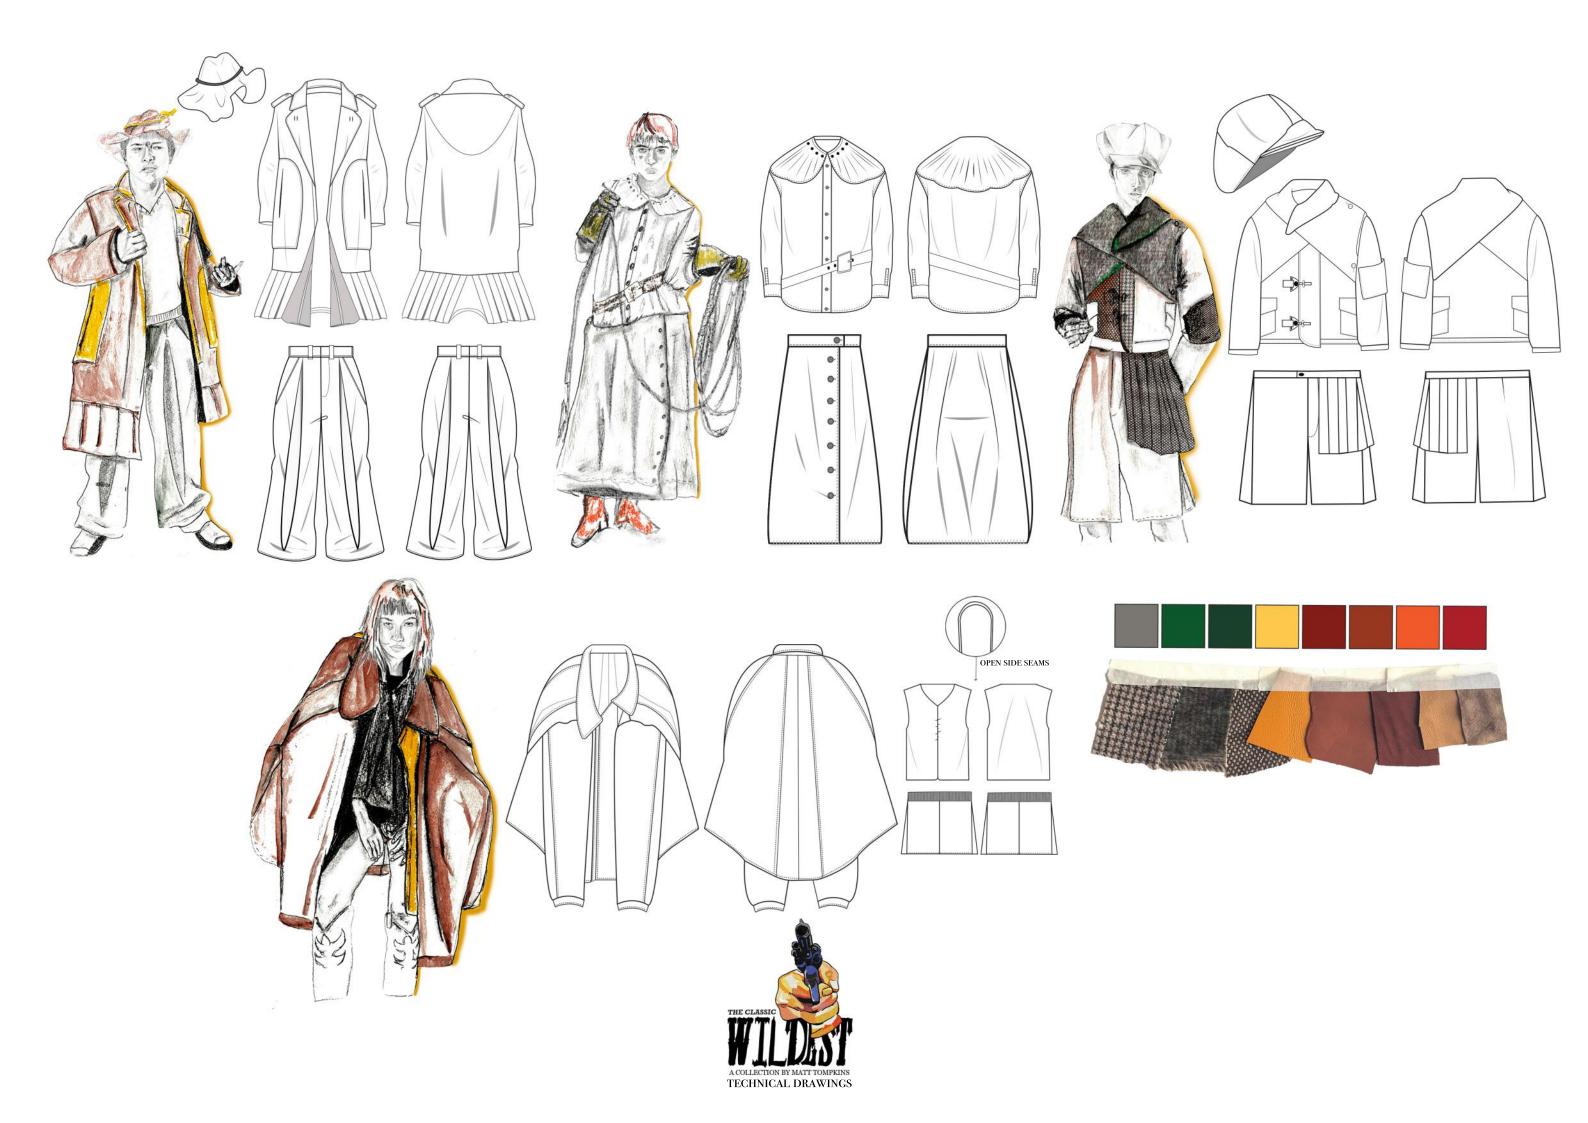

THE DESIGNER AIMS TO CHANGE HOW PEOPLE VIEW CLOTHING BY BLURRING THE LINES IN THEIR GARMENTS OF WHAT IS FOR MALE OR FEMALE. THIS WAS ARCHIEVED BY MAKING EACH PIECE OF THEIR COLLECTION GENDERLESS AND FITTED TO EITHER BODY TYPE. TAKING AWAY THE PREJUDICE OF WHOS ALLOWED TO WEAR WHAT, WHICH IS A STIGMA THAT IS HOPEFULLY STARTING TO FADE WITH TIME. THROUGH OUT THE DESIGN PROCESS THE DESIGNER MADE SURE TO PAY CLOSE ATTENTION TO DETAIL. THIS INCLUDED KEEPING EVERYTHING IN THE COLLECTION TIME PERIOD APPROPRIATE IN REGARDS TO WHAT MATERIAL CHOICES WERE MADE ONLY USING FABRICS THAT WOULD BE CHOSEN IN THE WILD WEST.

> COMME des GARÇONS HOMME PLUS' Fall/Winter 202

(St

PONCHO SKETCH

CROSS DRESSING LATE 1890S AMERICA

CRAIG GREEN FALL 2017

LEATHER COW HIDE

MUSTARD

LEATHER COW HIDE LIGHT BROWN

WOOL TWEED

WOOL CROSS CHECK TWEED

WAX COATED LUGGAGE TWILL DESERT KHAKI DARKGREEN COTTON CANVAS

LEATHER COW HIDE DARK BROWN

GREEN MOHAIR

100% COTTON LINING

KHARKI COTTON LINING

DESSERT KHAKI POLY COTTON

WADDING