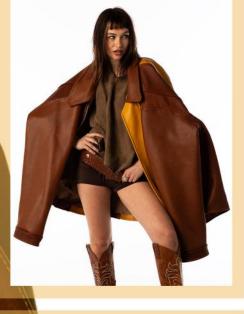

## WILDEST

WILDEST A COLLECTION AIMING TO REDEFINE THE MASCULINE IMAGE SET OF THE AMERICAN WILDEST WEST THROUGH THE REIMAGINATION OF THE MEDIA IMAGERY OF THE PERIOD.

WILDEST'S SILHOUETTE INSPIRATION IS THE CONCEPT, OF GENDER SWAPPING CLOTHING. LARGE SILHOUETTES ON FEMALES OVER SIZED "MENS GARMENTS" AND TIGHT FITTING SLIM SILHOUETTES ON MALES. CLASSIC GARMENTS ASSOCIATED WITH WOMENS CLOTHING ADAPTED TO FIT AND FLATTER THE A MALE STYLE AND FIGURE.

> COMME des GARÇONS HOMME PLUS' Fall/Winter 202

(St

PONCHO SKETCH

CROSS DRESSING LATE 1890S AMERICA

CRAIG GREEN FALL 2017

LEATHER COW HIDE

MUSTARD

LEATHER COW HIDE LIGHT BROWN

WOOL TWEED

WOOL CROSS CHECK TWEED

WAX COATED LUGGAGE TWILL DESERT KHAKI DARKGREEN COTTON CANVAS

LEATHER COW HIDE DARK BROWN

GREEN MOHAIR

100% COTTON LINING

KHARKI COTTON LINING

DESSERT KHAKI POLY COTTON