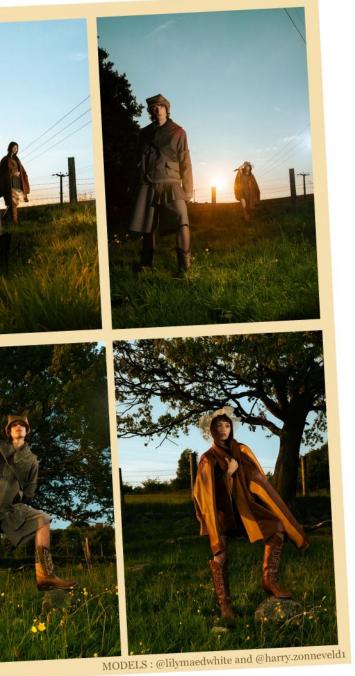

WILDEST IS A COLLECTION AIMING TO CHALLENGE THE PERCEPTION OF GENDER IN CLOTHING, SPECIFICALLY HOW CLOTHING CAN DEFINE THE CONCEPT OF MASCULINITY. THE WAY THE DESIGNER HAS CHOSEN TO APPROACH THIS OUTLOOK IS THROUGH THE VIEW POINT OF THE WILD WEST AND THE CROSS-DRESSING WHICH ACCURED DURING THIS PERIOD. CALMITY JANE WAS AN EXAMPLE OF THIS WHOM PROVED THAT CROSS DRESSING CAN CHANGE PEOPLES PERCEPTIONS OF YOU AND THE WAY YOU ARE TREATED BASED ON THE GENDERED CLOTHING YOU ARE WEARING.

THE DESIGNER AIMS TO CHANGE HOW PEOPLE VIEW CLOTHING BY BLURRING THE LINES IN THEIR GARMENTS OF WHAT IS FOR MALE OR FEMALE. THIS WAS ARCHIEVED BY MAKING EACH PIECE OF THEIR COLLECTION GENDERLESS AND FITTED TO EITHER BODY TYPE. TAKING AWAY THE PREJUDICE OF WHOS ALLOWED TO WEAR WHAT, WHICH IS A STIGMA THAT IS HOPEFULLY STARTING TO FADE WITH TIME. THROUGH OUT THE DESIGN PROCESS THE DESIGNER MADE SURE TO PAY CLOSE ATTENTION TO DETAIL. THIS INCLUDED KEEPING EVERYTHING IN THE COLLECTION TIME PERIOD APPROPRIATE IN REGARDS TO WHAT MATERIAL CHOICES WERE MADE ONLY USING FABRICS THAT WOULD BE CHOSEN IN THE WILD WEST.

## WILDEST

WILDEST A COLLECTION AIMING TO REDEFINE THE MASCULINE IMAGE SET OF THE AMERICAN WILDEST WEST THROUGH THE REIMAGINATION OF THE MEDIA IMAGERY OF THE PERIOD.

WILDEST'S SILHOUETTE INSPIRATION IS THE CONCEPT, OF GENDER SWAPPING CLOTHING. LARGE SILHOUETTES ON FEMALES OVER SIZED "MENS GARMENTS" AND TIGHT FITTING SLIM SILHOUETTES ON MALES. CLASSIC GARMENTS ASSOCIATED WITH WOMENS CLOTHING ADAPTED TO FIT AND FLATTER THE A MALE STYLE AND FIGURE.

## MODEL 2: LILYMAEDWHITE

PHOTOGRAPHY BY BECCA.MULLENS

A COLLECTION BY MATT TOMPKINS PHOTOGRAPHY BY : @PHOTOMMMO

IT