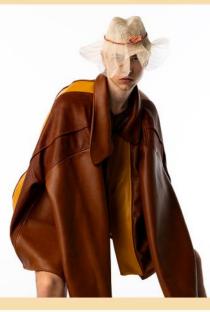

## WILDEST

WILDEST A COLLECTION AIMING TO REDEFINE THE MASCULINE IMAGE SET OF THE AMERICAN WILDEST WEST THROUGH THE REIMAGINATION OF THE MEDIA IMAGERY OF THE PERIOD.

WILDEST'S SILHOUETTE INSPIRATION IS THE CONCEPT, OF GENDER SWAPPING CLOTHING. LARGE SILHOUETTES ON FEMALES OVER SIZED "MENS GARMENTS" AND TIGHT FITTING SLIM SILHOUETTES ON MALES. CLASSIC GARMENTS ASSOCIATED WITH WOMENS CLOTHING ADAPTED TO FIT AND FLATTER THE A MALE STYLE AND FIGURE.

> COMME des GARÇONS HOMME PLUS' Fall/Winter 202

(St

PONCHO SKETCH

CROSS DRESSING LATE 1890S AMERICA

CRAIG GREEN FALL 2017

LEATHER COW HIDE

MUSTARD

LEATHER COW HIDE LIGHT BROWN

WOOL TWEED

WOOL CROSS CHECK TWEED

WAX COATED LUGGAGE TWILL DESERT KHAKI DARKGREEN COTTON CANVAS

LEATHER COW HIDE DARK BROWN

GREEN MOHAIR

100% COTTON LINING

KHARKI COTTON LINING

DESSERT KHAKI POLY COTTON