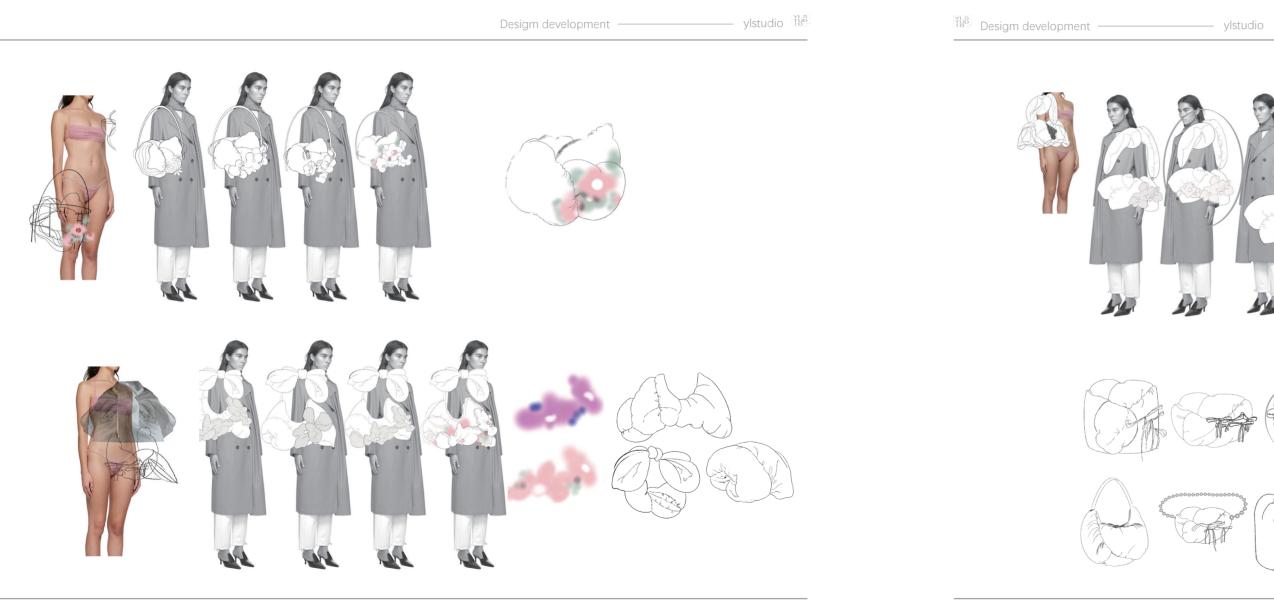

design

design design design

design

— ylstudio

Use airbrush to draw the feeling of blurred shadows.

Inspiration from plant shadows. I painted the digital print using the colors of the projector image.

Sketchbook Hat The First patten

this is my first design , l imitated its shape to make three versions of the pattern , But its shape looks less than ideal .

YL STUDIO

Sketchbook Hat I tried to research traditional trapper hat

sketch \_\_\_\_\_\_ ylstudio