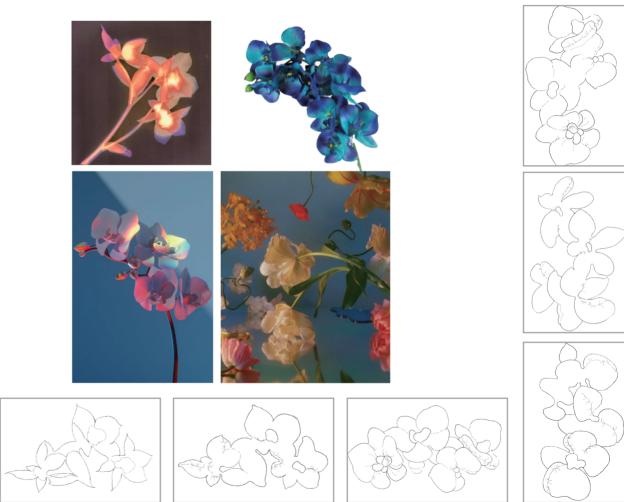

Lumen print-Capturing the body warmth of flowers in the sun JOHN FOBES He graduated from the University of Pittsburgh in March 1986. His handling of plants and flowers as well as light and color is subtle and romantic, full of poetry

design

design design design

design

— ylstudio

Use airbrush to draw the feeling of blurred shadows.

Inspiration from plant shadows. I painted the digital print using the colors of the projector image.

Sketchbook Hat The First patten