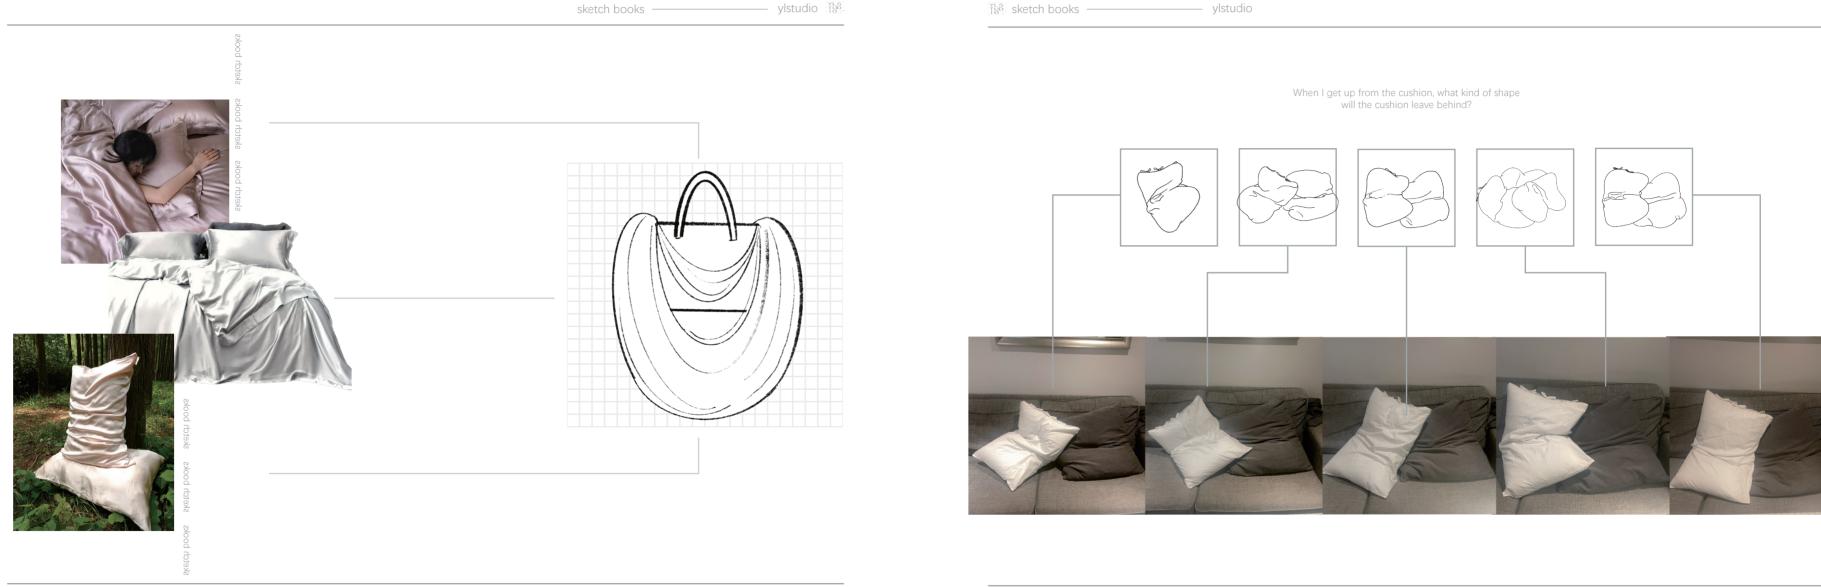

— ylstudio THE sketch books ——

**YL STUDIO** 

The soft quilt makes me feel safe. When i lie in bed and go to touching the quilt to feel its texture . I would suddenly feel relaxed. I want to visualize this feeling. So use pearls to express. Interspersethe pearls on the quilt to show the sense of surprise that suddenly appears.

I conducted some quilt tests using fabrics. Drawing them down in different forms.

YL STUDIO

19

3d printing bags in selfridges touchless —

vlstudio

Touchless is a Bahrain-Based Bag Brand. 3D printing involves creating three-dimensional, solid objects from digital files, and is a proven way of reducing manufacturing waste in the fashion industry. "With 3D printing, only one material is used from the beginning till end-there are no moulds and no excess. At Touchless, we also use a sustainable type of plastic called flexible TPU, which is highly durable and 100 percent recyclable and biodegradable," explains Fatema. (Schwartz, 2022) Covering the elements of 3d printing in my project. I did some research for the 3d printing package. Touchless is a Bahraine-Based Bag Brand. 3D printing involves creating three-dimensional, solid objects from digital files, and is a proven way of reducing manufacturing waste in the fashion industry. "With 3D printing, only one material is used from the beginning till end-there are no moulds and no excess. At Touchless, we also use a sustainable type of plastic called flexible TPU, which is highly durable and 100 percent recyclable and biodegradable," explains Fatema. (Schwartz, 2022)