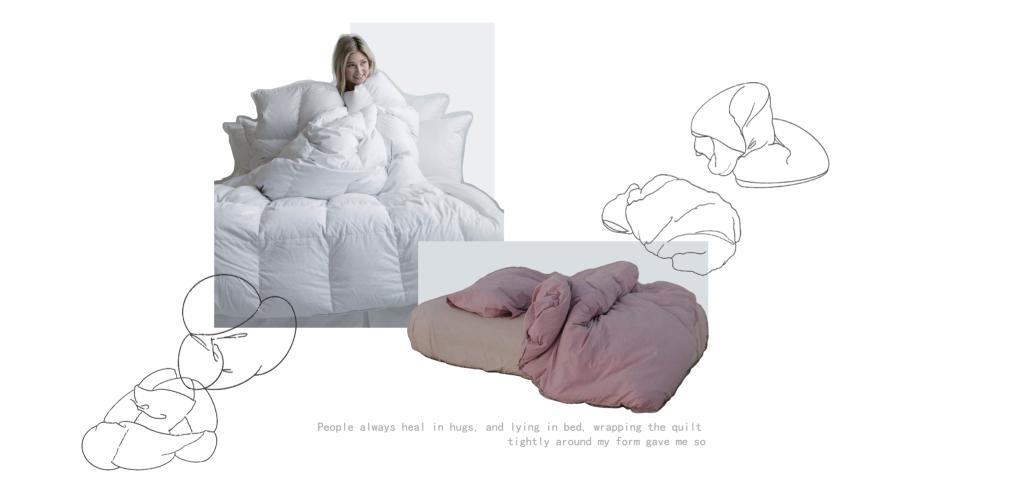

— ylstudio THE sketch books ——

**YL STUDIO** 

The soft quilt makes me feel safe. When i lie in bed and go to touching the quilt to feel its texture . I would suddenly feel relaxed. I want to visualize this feeling. So use pearls to express. Interspersethe pearls on the quilt to show the sense of surprise that suddenly appears.

**YL STUDIO** 

**YL STUDIO** 

I was impressed with the statues of my grandmother"s house. it means Luck. I really like the flowers made of glass.

YL STUDIO

Softness and wrapping feeling always give me the best sense of security.