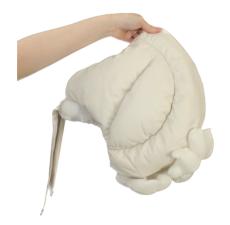

this is my first design , l imitated its shape to make three versions of the pattern , But its shape looks less than ideal .

YL STUDIO

Sketchbook Hat I tried to research traditional trapper hat

sketch \_\_\_\_\_\_ ylstudio

PUFFY FLOWER HOBO BAG

Materials: white Leather/ Silk,/ SLA/ Cotton satin

Product02 PUFFY FLOWER TRAPPER HAT £350 Size: 35cm\*24cm

Product03 PUFFY FLOWER HANDBAG £530 Size: 50cm\*27cm Materials: white Leather/ SLA/ Cotton satin Materials: white Leather/ SLA/ Cotton satin