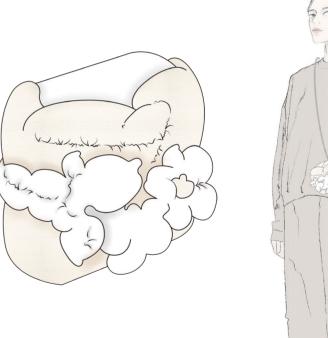

PUFFY FLOWER HOBO BAG

Materials: white Leather/ Silk,/ SLA/ Cotton satin

Product02 PUFFY FLOWER TRAPPER HAT £350 Size: 35cm\*24cm

Product03 PUFFY FLOWER HANDBAG £530 Size: 50cm\*27cm Materials: white Leather/ SLA/ Cotton satin Materials: white Leather/ SLA/ Cotton satin