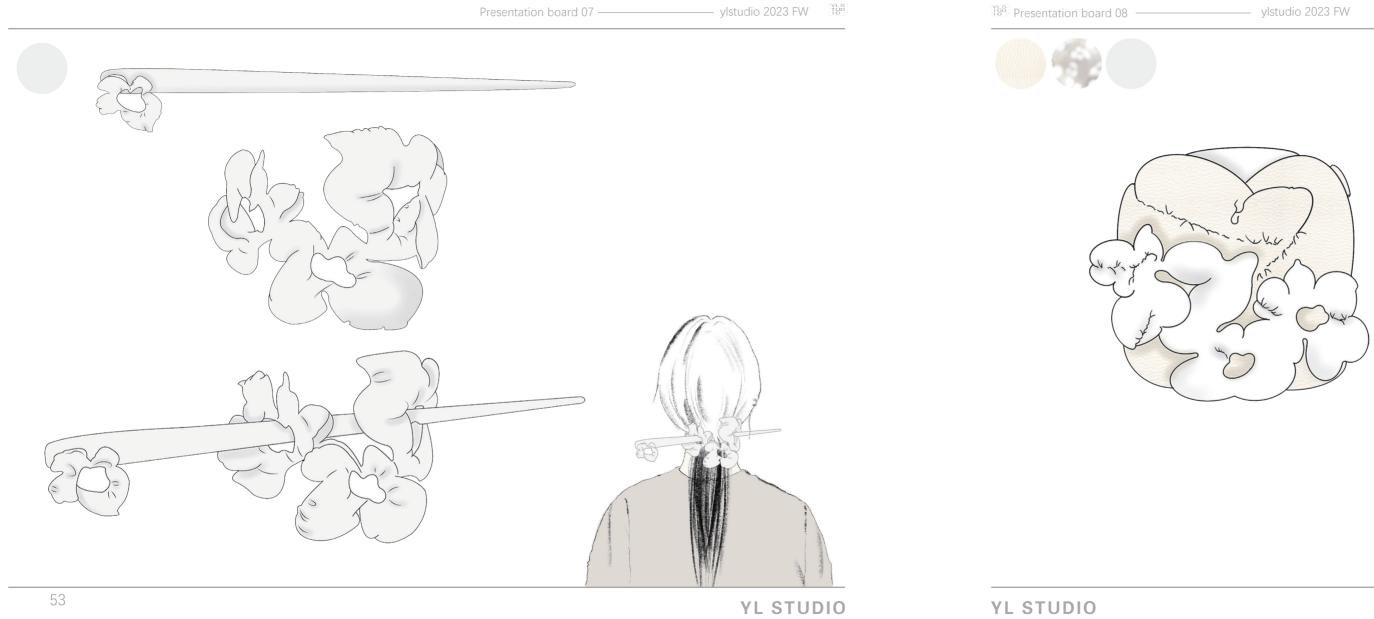

Materials: white Leather/ SLA/ Cotton satin

Materials: white Leather/ SLA/ Cotton satin

Product06 PUFFY FLOWER GLASSES £175 Size: 17cm\*13cm Materials: 3D Pinting SLA

Product07 PUFFY FLOWER HAIRPIN £150 Size: 18cm\*4cm Materials: 3D Pinting SLA