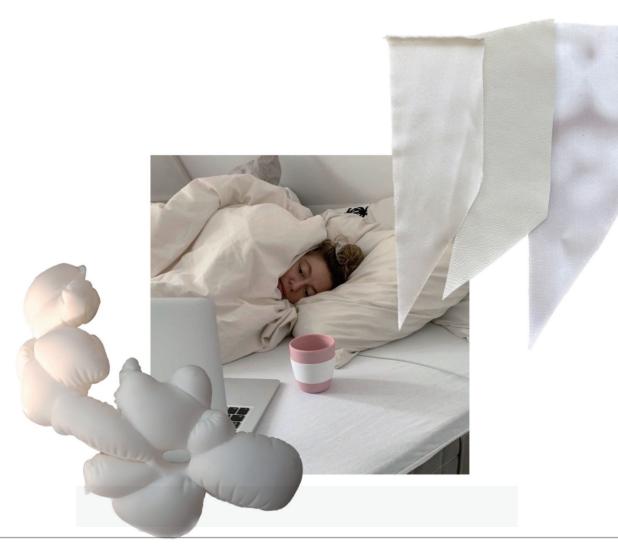

## concept

The inspiration for this project came from me myself. I suffer from anxiety, and I feel nervous and anxious when I am in unfamiliar situations. And the place that gives me the most security is my room. I started to think about how my room gave me a sense of security. After spending prolonged time at home during the pandemic, I realized that this familiar environment of soft sofas and knitted blankets gave comfort and a great sense of security. These elements are like carriers of security for me. YL Studio will investigate the interaction and relationship between people and special furniture.

**YL STUDIO** 

**YL STUDIO** 

I was impressed with the statues of my grandmother"s house. it means Luck. I really like the flowers made of glass.

YL STUDIO

Softness and wrapping feeling always give me the best sense of security.

— ylstudio THE sketch books ——

**YL STUDIO** 

The soft quilt makes me feel safe. When i lie in bed and go to touching the quilt to feel its texture . I would suddenly feel relaxed. I want to visualize this feeling. So use pearls to express. Interspersethe pearls on the quilt to show the sense of surprise that suddenly appears.