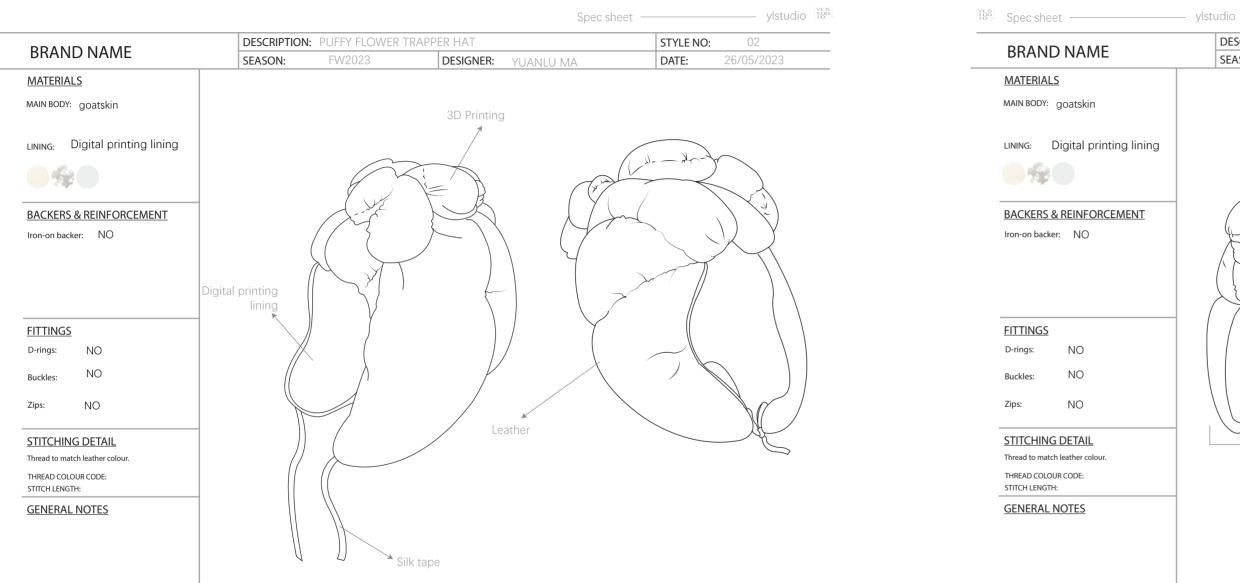

PUFFY FLOWER HOBO BAG

Materials: white Leather/ Silk,/ SLA/ Cotton satin

Product02 PUFFY FLOWER TRAPPER HAT £350 Size: 35cm\*24cm

Product03 PUFFY FLOWER HANDBAG £530 Size: 50cm\*27cm Materials: white Leather/ SLA/ Cotton satin Materials: white Leather/ SLA/ Cotton satin