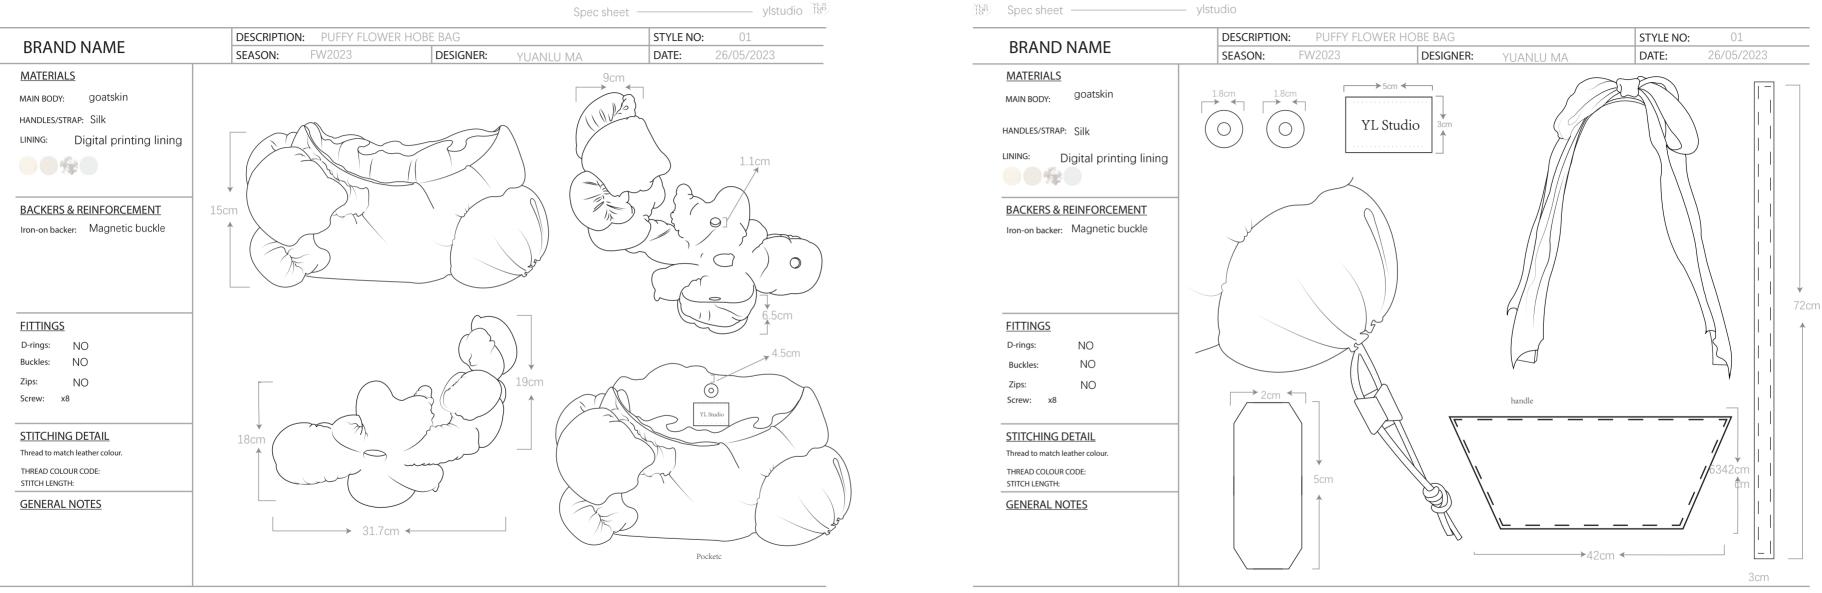

PUFFY FLOWER HOBO BAG

Materials: white Leather/ Silk,/ SLA/ Cotton satin

Product02 PUFFY FLOWER TRAPPER HAT £350 Size: 35cm\*24cm

Product03 PUFFY FLOWER HANDBAG £530 Size: 50cm\*27cm Materials: white Leather/ SLA/ Cotton satin Materials: white Leather/ SLA/ Cotton satin