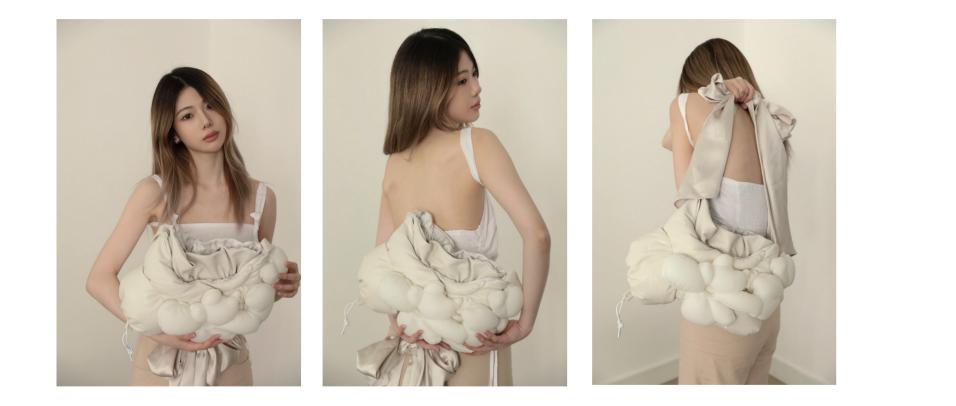

PUFFY FLOWER HOBO BAG

Materials: white Leather/ Silk,/ SLA/ Cotton satin

Product02 PUFFY FLOWER TRAPPER HAT £350 Size: 35cm\*24cm

Product03 PUFFY FLOWER HANDBAG £530 Size: 50cm\*27cm Materials: white Leather/ SLA/ Cotton satin Materials: white Leather/ SLA/ Cotton satin