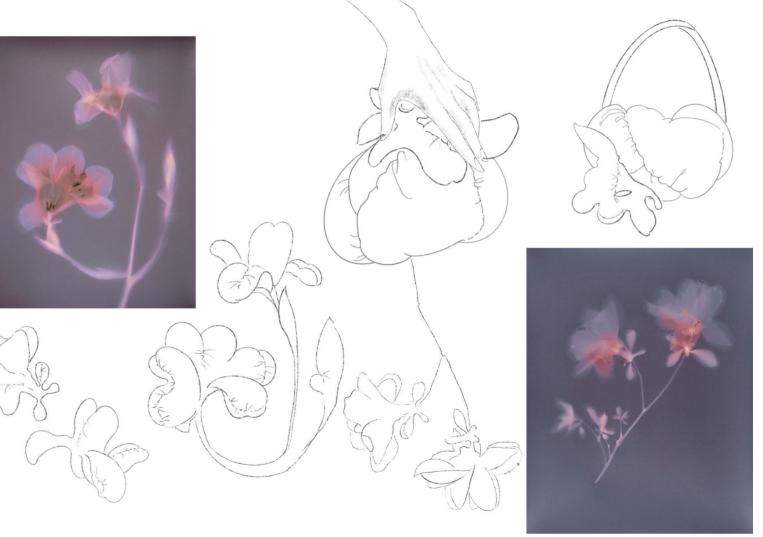

Lumen print-Capturing the body warmth of flowers in the sun JOHN FOBES He graduated from the University of Pittsburgh in March 1986. His handling of plants and flowers as well as light and color is subtle and romantic, full of poetry

design

design design design

design

— ylstudio

Use airbrush to draw the feeling of blurred shadows.

Inspiration from plant shadows. I painted the digital print using the colors of the projector image.

Sketchbook Hat The First patten

this is my first design , l imitated its shape to make three versions of the pattern , But its shape looks less than ideal .

YL STUDIO

Sketchbook Hat I tried to research traditional trapper hat

sketch \_\_\_\_\_\_ ylstudio