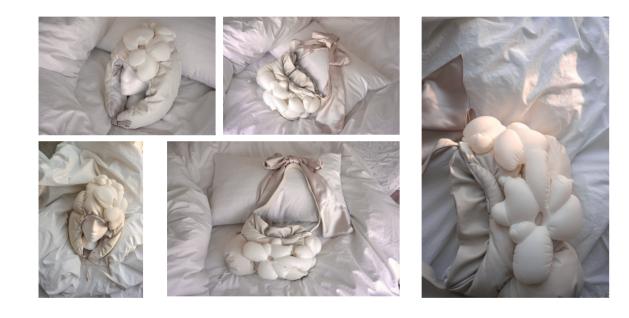

isketch — ylstudio

YL STUDIO

43

Product01 £400 Size: 32cm+55cm

00%0

Product05 PUFFY FLOWER SCARF £370 Size: 40cm\*50cm

**YL STUDIO** 

**YL STUDIO** 

PUFFY FLOWER HOBO BAG

Materials: white Leather/ Silk,/ SLA/ Cotton satin

Product02 PUFFY FLOWER TRAPPER HAT £350 Size: 35cm\*24cm

Product03 PUFFY FLOWER HANDBAG £530 Size: 50cm\*27cm Materials: white Leather/ SLA/ Cotton satin Materials: white Leather/ SLA/ Cotton satin