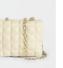

PUFFY FLOWER HOBO BAG

Materials: white Leather/ Silk,/ SLA/ Cotton satin

Product02 PUFFY FLOWER TRAPPER HAT £350 Size: 35cm\*24cm

Product03 PUFFY FLOWER HANDBAG £530 Size: 50cm\*27cm Materials: white Leather/ SLA/ Cotton satin Materials: white Leather/ SLA/ Cotton satin