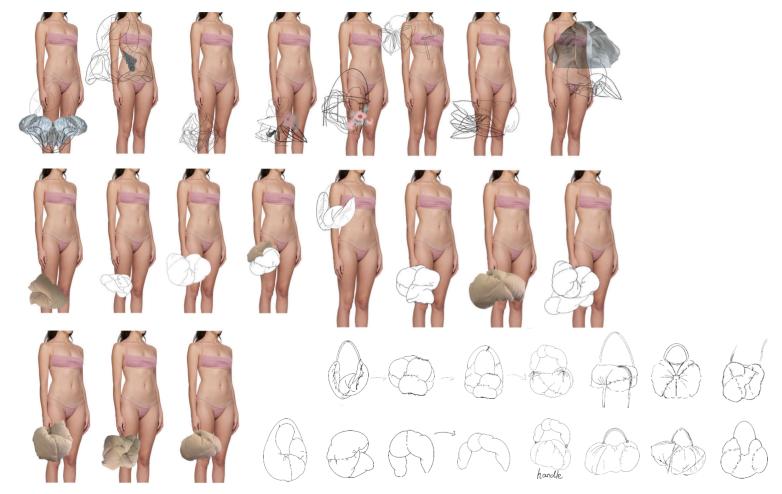

this is my first design , l imitated its shape to make three versions of the pattern , But its shape looks less than ideal .

YL STUDIO

Sketchbook Hat I tried to research traditional trapper hat

sketch \_\_\_\_\_\_ ylstudio

isketch — ylstudio

YL STUDIO

43

Product01 £400 Size: 32cm+55cm

00%0

Product05 PUFFY FLOWER SCARF £370 Size: 40cm\*50cm

**YL STUDIO** 

**YL STUDIO** 

PUFFY FLOWER HOBO BAG

Materials: white Leather/ Silk,/ SLA/ Cotton satin

Product02 PUFFY FLOWER TRAPPER HAT £350 Size: 35cm\*24cm

Product03 PUFFY FLOWER HANDBAG £530 Size: 50cm\*27cm Materials: white Leather/ SLA/ Cotton satin Materials: white Leather/ SLA/ Cotton satin