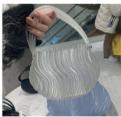

PUFFY FLOWER HOBO BAG

Materials: white Leather/ Silk,/ SLA/ Cotton satin

Product02 PUFFY FLOWER TRAPPER HAT £350 Size: 35cm\*24cm

Product03 PUFFY FLOWER HANDBAG £530 Size: 50cm\*27cm Materials: white Leather/ SLA/ Cotton satin Materials: white Leather/ SLA/ Cotton satin