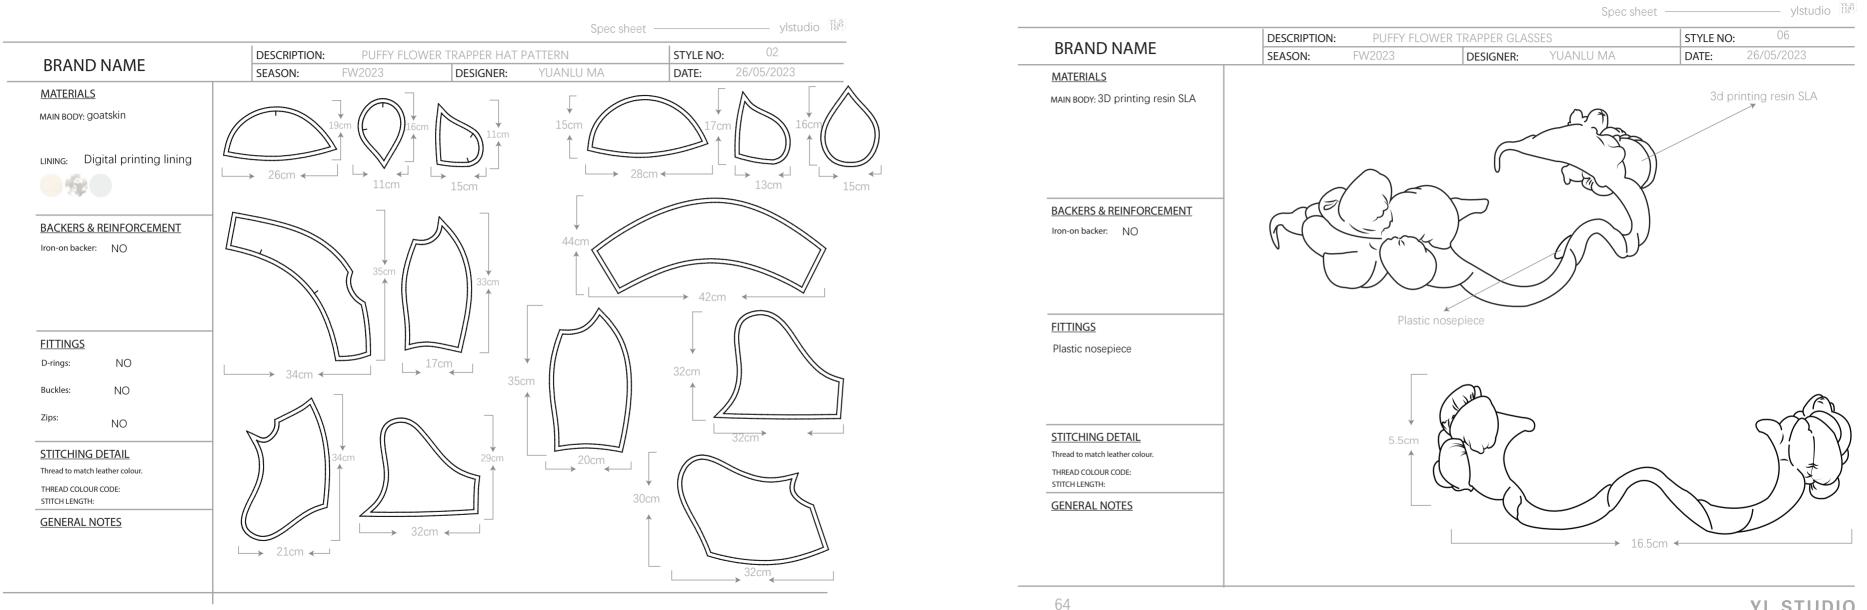

Materials: white Leather/ SLA/ Cotton satin

Materials: white Leather/ SLA/ Cotton satin

Product06 PUFFY FLOWER GLASSES £175 Size: 17cm\*13cm Materials: 3D Pinting SLA

Product07 PUFFY FLOWER HAIRPIN £150 Size: 18cm\*4cm Materials: 3D Pinting SLA