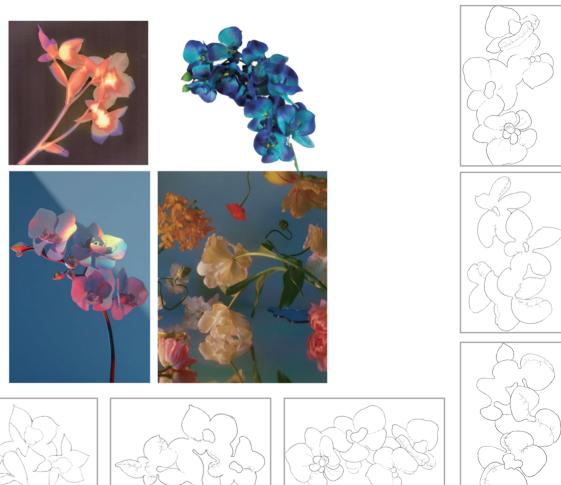

design

design design design

design

— ylstudio

Use airbrush to draw the feeling of blurred shadows.

Inspiration from plant shadows. I painted the digital print using the colors of the projector image.

Sketchbook Hat The First patten

this is my first design , l imitated its shape to make three versions of the pattern , But its shape looks less than ideal .

YL STUDIO

Sketchbook Hat I tried to research traditional trapper hat

sketch \_\_\_\_\_\_ ylstudio