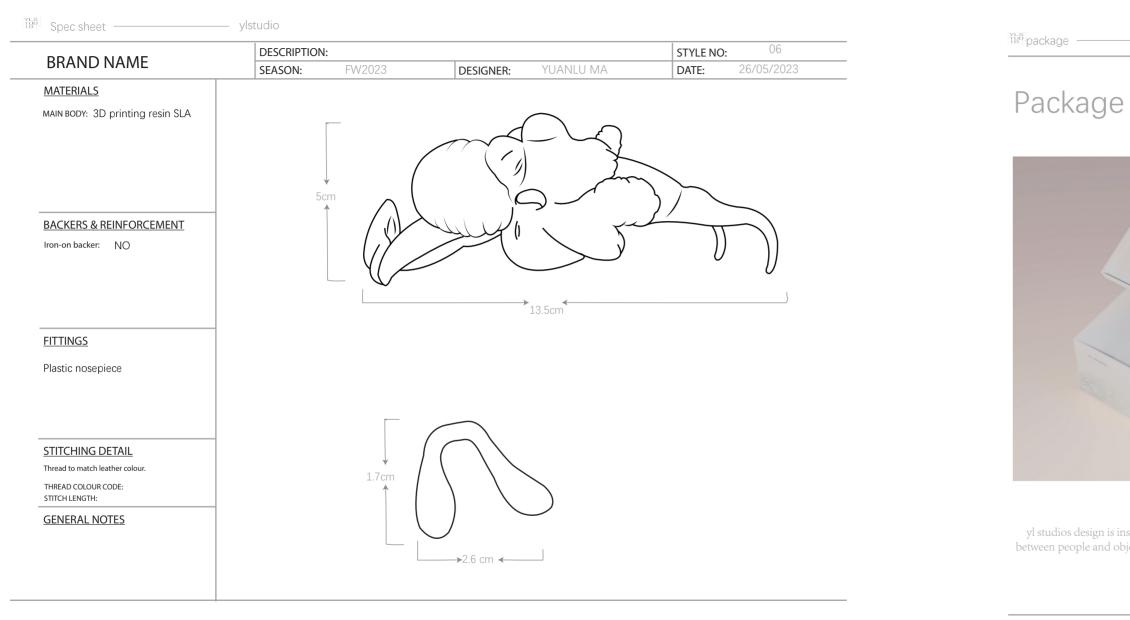

Materials: white Leather/ SLA/ Cotton satin

Materials: white Leather/ SLA/ Cotton satin

Product06 PUFFY FLOWER GLASSES £175 Size: 17cm\*13cm Materials: 3D Pinting SLA

Product07 PUFFY FLOWER HAIRPIN £150 Size: 18cm\*4cm Materials: 3D Pinting SLA