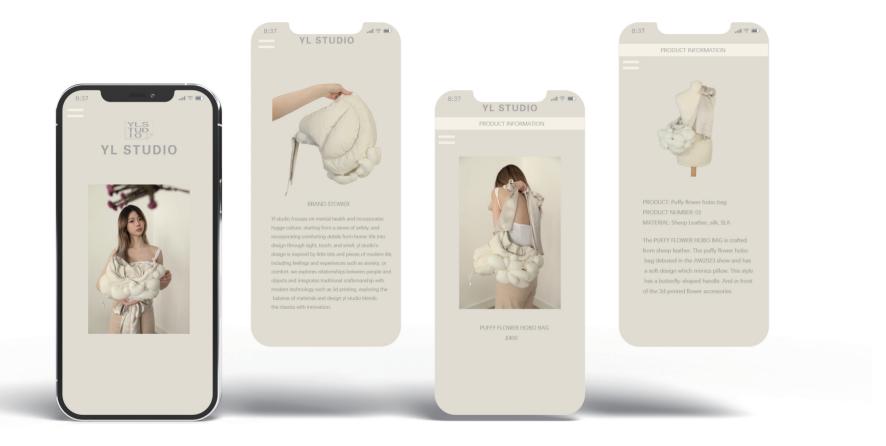

STUDIO STUDIO

yl studio focuses on mental health and incorporates hygge culture, starting from a sense of safety, and incorporating comforting details from home-life into design through sight, touch, and smell. yl studio's design is inspired by little bits and pieces of modern life,including feelings and experiences such as anxiety, or comfort we explores relationships between people and objects and i ntegrates traditional craftsmanship with modern technology such as 3d printing. exploring the balance of materials and design yl studio blends the classics with innovation.

yI studio focuses on mental health and incorporates hygge culture, starting from a sense of safety, and incorporating comforting details from home-life into design through sight, touch, and smell. yl studios design is inspired by little bits and pieces of modern life, including feelings and experiences such as anxiety, or comfort. we explores relationships between people and objects and integrates traditional craftsmanship with modern technology such as 3d printing, exploring the balance of materials and design y studio blends the classics with innovation.