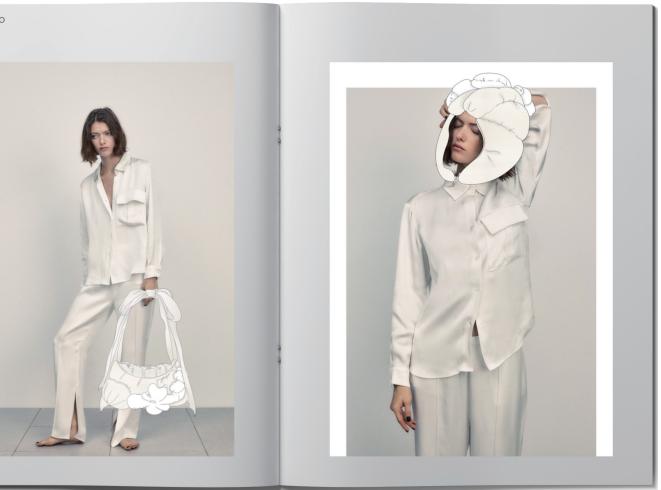

isketch — ylstudio

YL STUDIO

43

Product01 £400 Size: 32cm+55cm

00%0

Product05 PUFFY FLOWER SCARF £370 Size: 40cm\*50cm

**YL STUDIO** 

**YL STUDIO** 

PUFFY FLOWER HOBO BAG

Materials: white Leather/ Silk,/ SLA/ Cotton satin

Product02 PUFFY FLOWER TRAPPER HAT £350 Size: 35cm\*24cm

Product03 PUFFY FLOWER HANDBAG £530 Size: 50cm\*27cm Materials: white Leather/ SLA/ Cotton satin Materials: white Leather/ SLA/ Cotton satin