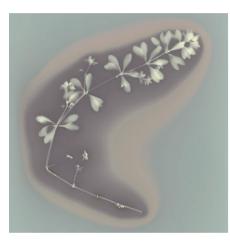

Lumen print-Capturing the body warmth of flowers in the sun JOHN FOBES He graduated from the University of Pittsburgh in March 1986. His handling of plants and flowers as well as light and color is subtle and romantic, full of poetry