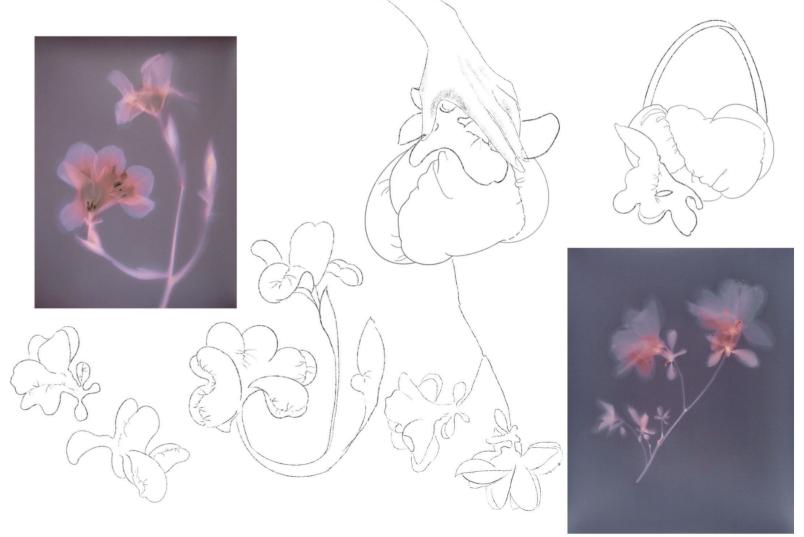

Lumen print-Capturing the body warmth of flowers in the sun JOHN FOBES He graduated from the University of Pittsburgh in March 1986. His handling of plants and flowers as well as light and color is subtle and romantic, full of poetry

design

design design design

design

— ylstudio

Use airbrush to draw the feeling of blurred shadows.

Inspiration from plant shadows. I painted the digital print using the colors of the projector image.

Sketchbook Hat The First patten