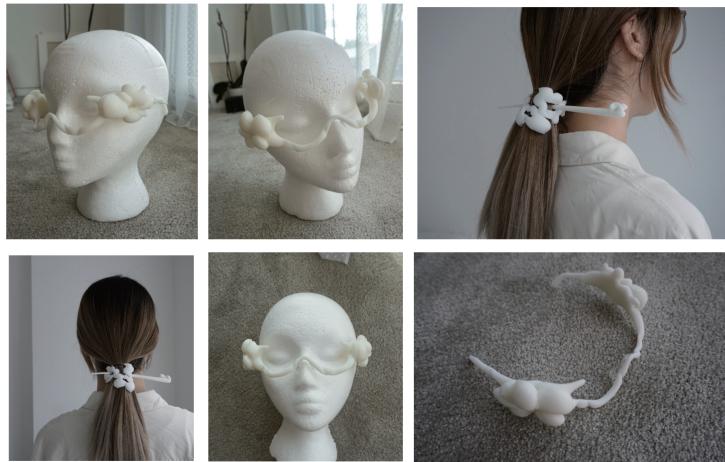

Materials: white Leather/ SLA/ Cotton satin

Materials: white Leather/ SLA/ Cotton satin

Product06 PUFFY FLOWER GLASSES £175 Size: 17cm\*13cm Materials: 3D Pinting SLA

Product07 PUFFY FLOWER HAIRPIN £150 Size: 18cm\*4cm Materials: 3D Pinting SLA