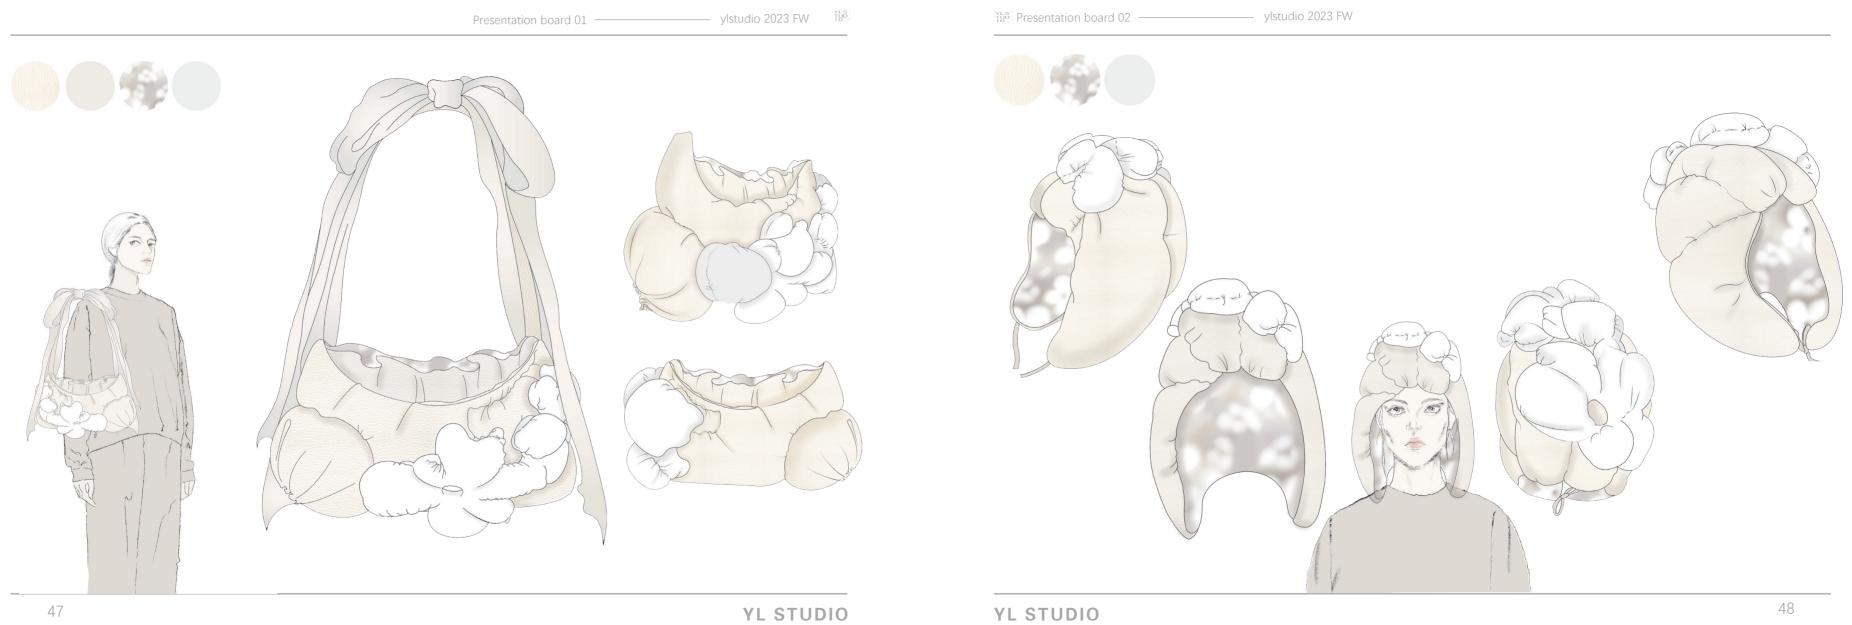

isketch — ylstudio

YL STUDIO

43

Product01 £400 Size: 32cm+55cm

00%0

Product05 PUFFY FLOWER SCARF £370 Size: 40cm\*50cm

**YL STUDIO** 

**YL STUDIO** 

PUFFY FLOWER HOBO BAG

Materials: white Leather/ Silk,/ SLA/ Cotton satin

Product02 PUFFY FLOWER TRAPPER HAT £350 Size: 35cm\*24cm

Product03 PUFFY FLOWER HANDBAG £530 Size: 50cm\*27cm Materials: white Leather/ SLA/ Cotton satin Materials: white Leather/ SLA/ Cotton satin

Materials: white Leather/ SLA/ Cotton satin

Materials: white Leather/ SLA/ Cotton satin

Product06 PUFFY FLOWER GLASSES £175 Size: 17cm\*13cm Materials: 3D Pinting SLA

Product07 PUFFY FLOWER HAIRPIN £150 Size: 18cm\*4cm Materials: 3D Pinting SLA