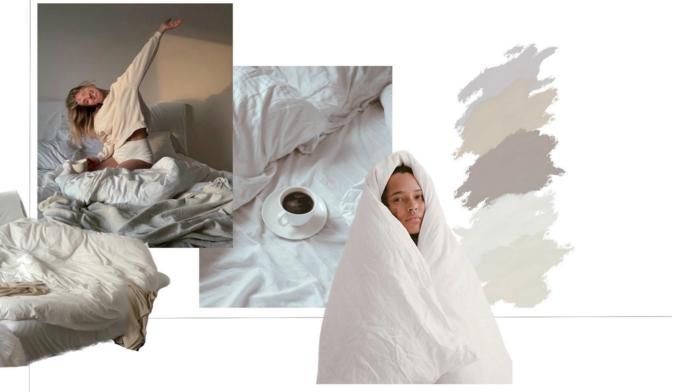

## concept

The inspiration for this project came from me myself. I suffer from anxiety, and I feel nervous and anxious when I am in unfamiliar situations. And the place that gives me the most security is my room. I started to think about how my room gave me a sense of security. After spending prolonged time at home during the pandemic, I realized that this familiar environment of soft sofas and knitted blankets gave comfort and a great sense of security. These elements are like carriers of security for me. YL Studio will investigate the interaction and relationship between people and special furniture.

**YL STUDIO** 

**YL STUDIO** 

I was impressed with the statues of my grandmother"s house. it means Luck. I really like the flowers made of glass.

YL STUDIO

Softness and wrapping feeling always give me the best sense of security.

— ylstudio THE sketch books ——

**YL STUDIO** 

The soft quilt makes me feel safe. When i lie in bed and go to touching the quilt to feel its texture . I would suddenly feel relaxed. I want to visualize this feeling. So use pearls to express. Interspersethe pearls on the quilt to show the sense of surprise that suddenly appears.