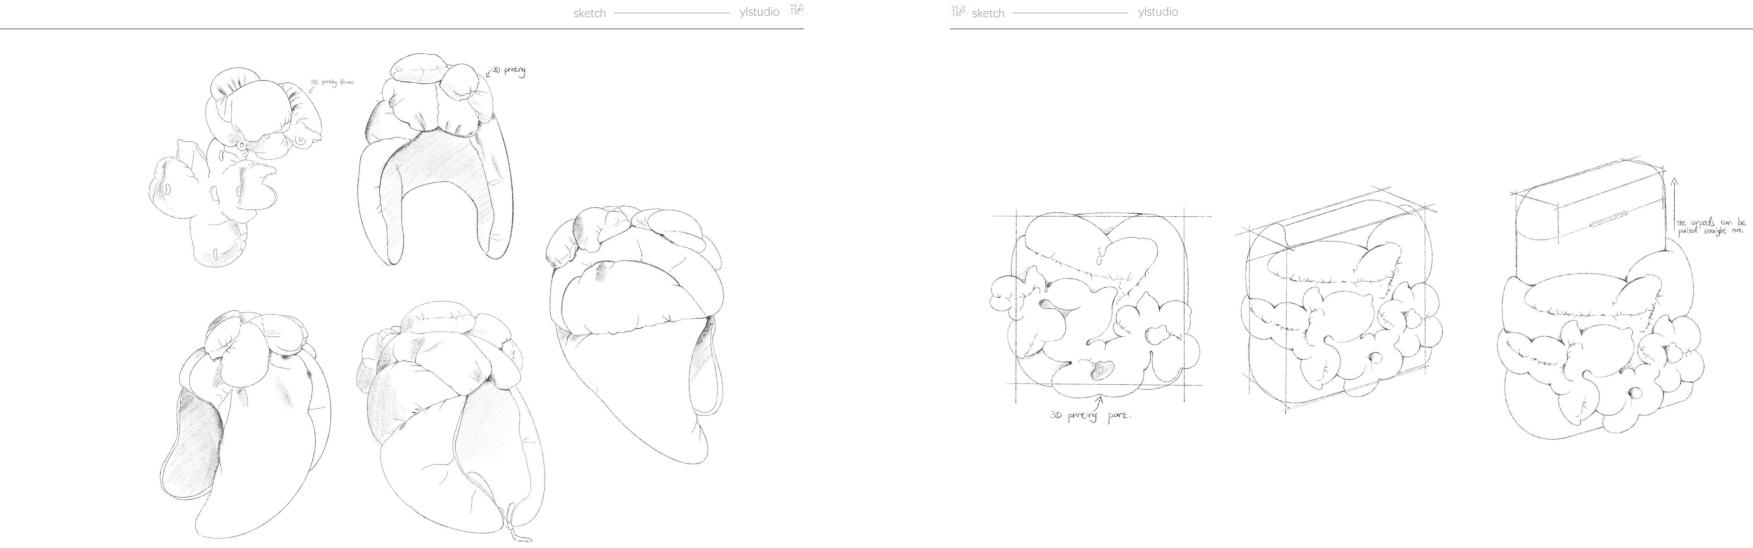

design

design design design

design

— ylstudio

Use airbrush to draw the feeling of blurred shadows.

Inspiration from plant shadows. I painted the digital print using the colors of the projector image.

Sketchbook Hat The First patten

this is my first design , l imitated its shape to make three versions of the pattern , But its shape looks less than ideal .

YL STUDIO

Sketchbook Hat I tried to research traditional trapper hat

sketch \_\_\_\_\_\_ ylstudio