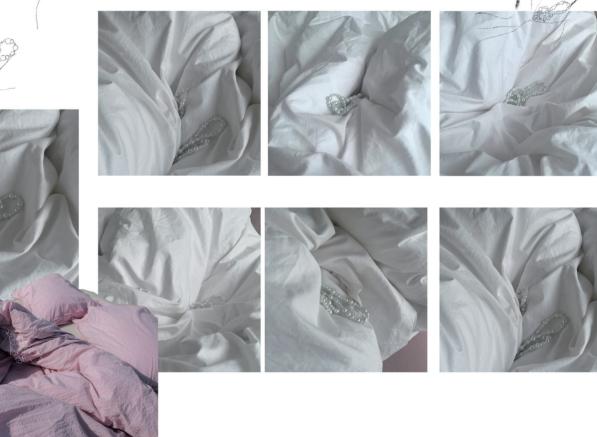

— ylstudio THE sketch books ——

**YL STUDIO** 

The soft quilt makes me feel safe. When i lie in bed and go to touching the quilt to feel its texture . I would suddenly feel relaxed. I want to visualize this feeling. So use pearls to express. Interspersethe pearls on the quilt to show the sense of surprise that suddenly appears.

I conducted some quilt tests using fabrics. Drawing them down in different forms.

YL STUDIO

19

3d printing bags in selfridges touchless —

vlstudio

Touchless is a Bahrain-Based Bag Brand. 3D printing involves creating three-dimensional, solid objects from digital files, and is a proven way of reducing manufacturing waste in the fashion industry. "With 3D printing, only one material is used from the beginning till end-there are no moulds and no excess. At Touchless, we also use a sustainable type of plastic called flexible TPU, which is highly durable and 100 percent recyclable and biodegradable," explains Fatema. (Schwartz, 2022) Covering the elements of 3d printing in my project. I did some research for the 3d printing package. Touchless is a Bahraine-Based Bag Brand. 3D printing involves creating three-dimensional, solid objects from digital files, and is a proven way of reducing manufacturing waste in the fashion industry. "With 3D printing, only one material is used from the beginning till end-there are no moulds and no excess. At Touchless, we also use a sustainable type of plastic called flexible TPU, which is highly durable and 100 percent recyclable and biodegradable," explains Fatema. (Schwartz, 2022)