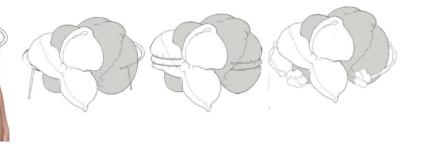

**YL STUDIO** 

**YL STUDIO** 

I was impressed with the statues of my grandmother"s house. it means Luck. I really like the flowers made of glass.

YL STUDIO

Softness and wrapping feeling always give me the best sense of security.

— ylstudio THE sketch books ——

**YL STUDIO** 

The soft quilt makes me feel safe. When i lie in bed and go to touching the quilt to feel its texture . I would suddenly feel relaxed. I want to visualize this feeling. So use pearls to express. Interspersethe pearls on the quilt to show the sense of surprise that suddenly appears.