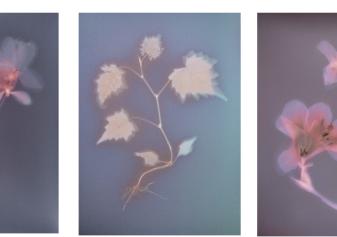

Lumen print-Capturing the body warmth of flowers in the sun JOHN FOBES He graduated from the University of Pittsburgh in March 1986. His handling of plants and flowers as well as light and color is subtle and romantic, full of poetry

design

design design design

design

— ylstudio

Use airbrush to draw the feeling of blurred shadows.

Inspiration from plant shadows. I painted the digital print using the colors of the projector image.

Sketchbook Hat The First patten