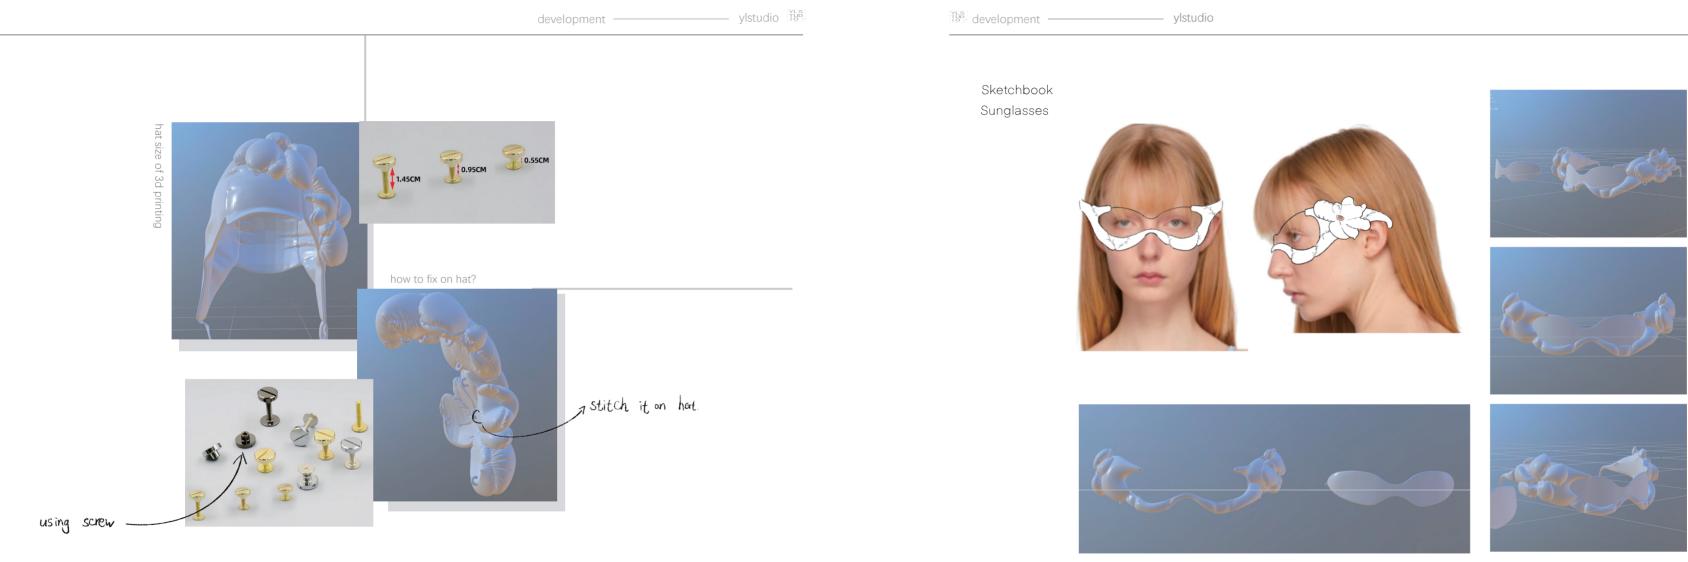

design

design design design

design

— ylstudio

Use airbrush to draw the feeling of blurred shadows.

Inspiration from plant shadows. I painted the digital print using the colors of the projector image.

Sketchbook Hat The First patten

this is my first design , l imitated its shape to make three versions of the pattern , But its shape looks less than ideal .

YL STUDIO

Sketchbook Hat I tried to research traditional trapper hat

sketch \_\_\_\_\_\_ ylstudio

Materials: white Leather/ SLA/ Cotton satin

Materials: white Leather/ SLA/ Cotton satin

Product06 PUFFY FLOWER GLASSES £175 Size: 17cm\*13cm Materials: 3D Pinting SLA

Product07 PUFFY FLOWER HAIRPIN £150 Size: 18cm\*4cm Materials: 3D Pinting SLA