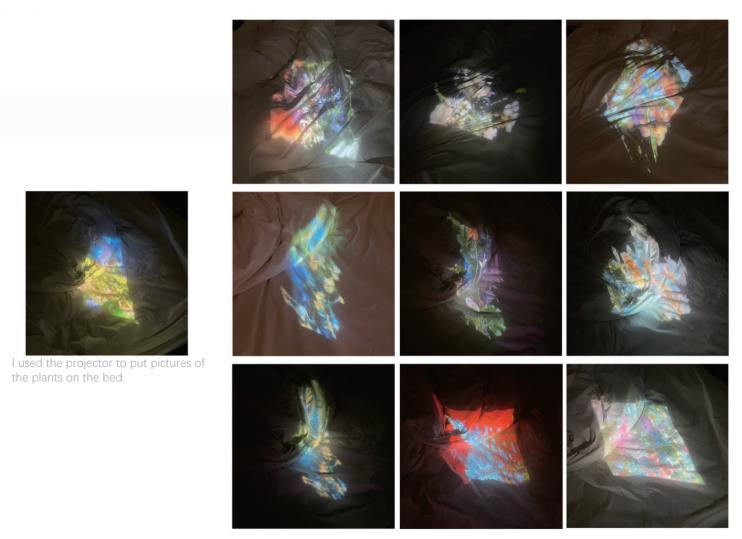

design

design design design

design

— ylstudio

Use airbrush to draw the feeling of blurred shadows.

Inspiration from plant shadows. I painted the digital print using the colors of the projector image.

Sketchbook Hat The First patten