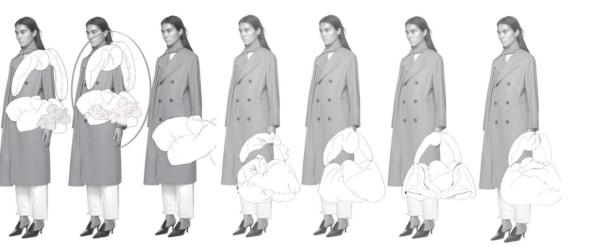

design

design design design

design

— ylstudio

Use airbrush to draw the feeling of blurred shadows.

Inspiration from plant shadows. I painted the digital print using the colors of the projector image.

Sketchbook Hat The First patten

this is my first design , l imitated its shape to make three versions of the pattern , But its shape looks less than ideal .

YL STUDIO

Sketchbook Hat I tried to research traditional trapper hat

sketch \_\_\_\_\_\_ ylstudio