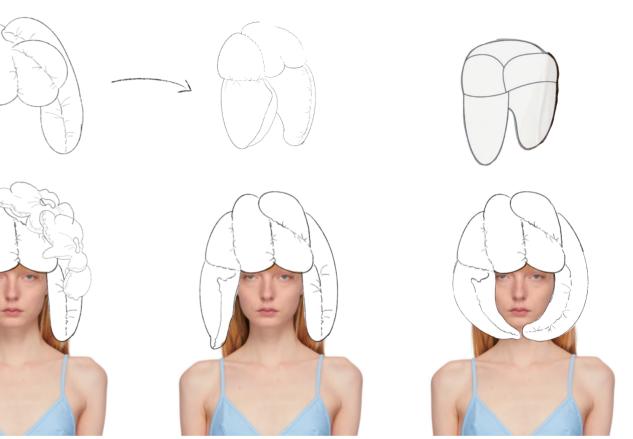

design

design design design

design

— ylstudio

Use airbrush to draw the feeling of blurred shadows.

Inspiration from plant shadows. I painted the digital print using the colors of the projector image.

Sketchbook Hat The First patten

this is my first design , l imitated its shape to make three versions of the pattern , But its shape looks less than ideal .

YL STUDIO

Sketchbook Hat I tried to research traditional trapper hat

sketch \_\_\_\_\_\_ ylstudio