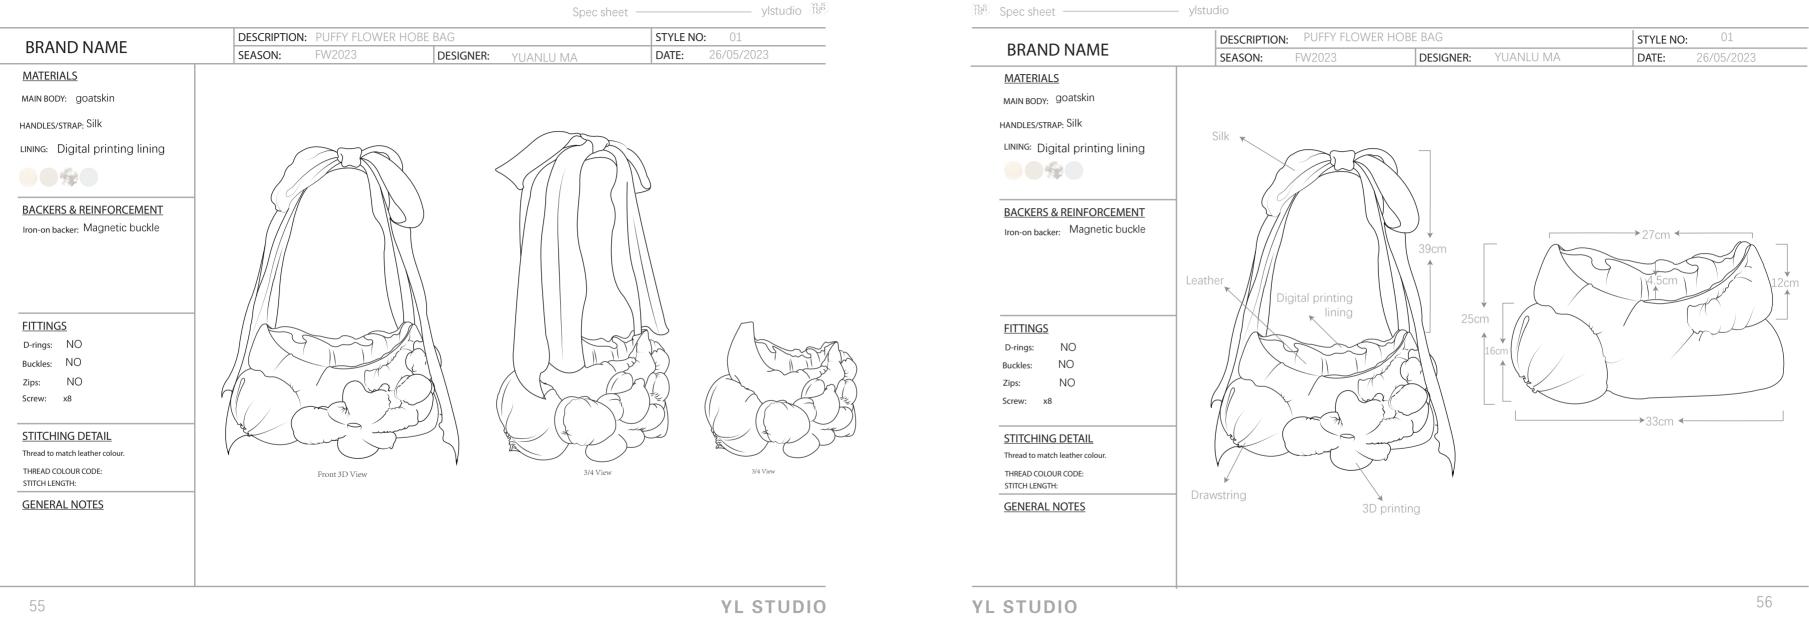

PUFFY FLOWER HOBO BAG

Materials: white Leather/ Silk,/ SLA/ Cotton satin

Product02 PUFFY FLOWER TRAPPER HAT £350 Size: 35cm\*24cm

Product03 PUFFY FLOWER HANDBAG £530 Size: 50cm\*27cm Materials: white Leather/ SLA/ Cotton satin Materials: white Leather/ SLA/ Cotton satin