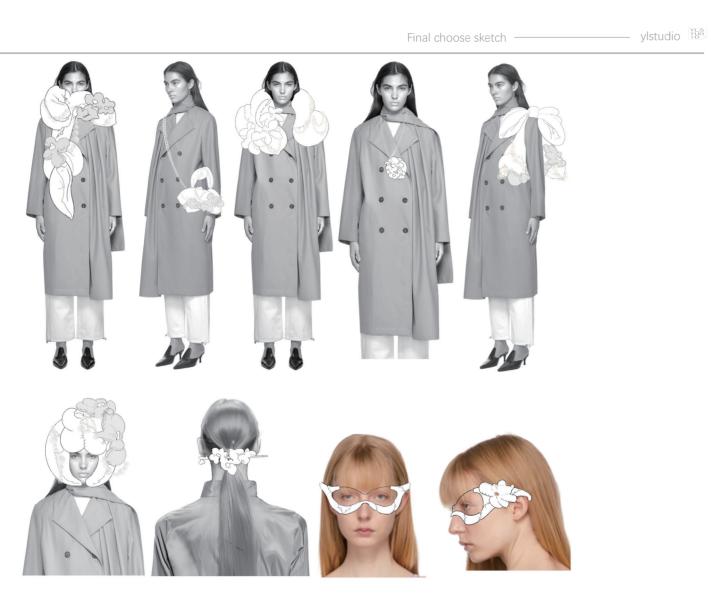

isketch — ylstudio

YL STUDIO

43

Product01 £400 Size: 32cm+55cm

00%0

Product05 PUFFY FLOWER SCARF £370 Size: 40cm\*50cm

**YL STUDIO** 

**YL STUDIO** 

PUFFY FLOWER HOBO BAG

Materials: white Leather/ Silk,/ SLA/ Cotton satin

Product02 PUFFY FLOWER TRAPPER HAT £350 Size: 35cm\*24cm

Product03 PUFFY FLOWER HANDBAG £530 Size: 50cm\*27cm Materials: white Leather/ SLA/ Cotton satin Materials: white Leather/ SLA/ Cotton satin

Materials: white Leather/ SLA/ Cotton satin

Materials: white Leather/ SLA/ Cotton satin

Product06 PUFFY FLOWER GLASSES £175 Size: 17cm\*13cm Materials: 3D Pinting SLA

Product07 PUFFY FLOWER HAIRPIN £150 Size: 18cm\*4cm Materials: 3D Pinting SLA