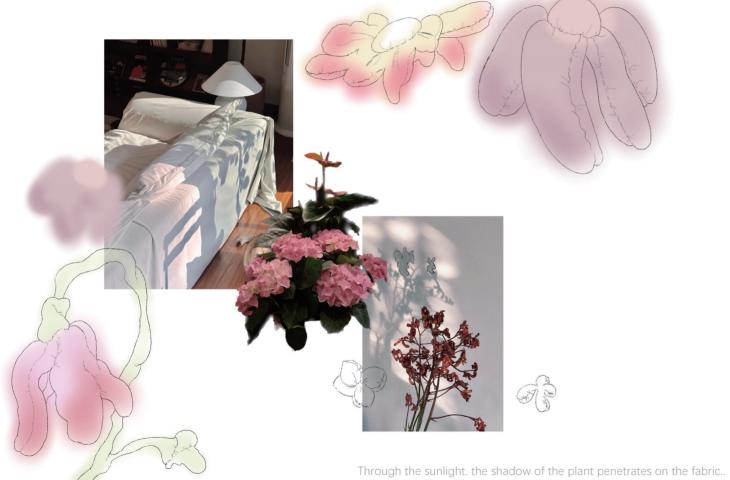

YL STUDIO

Masion Cleo

Colors are inspired by HYGGE which is very much about warm light. White sheets, warm sunlight, YL Studio chose warm colors overall.

YL STUDIO

YL STUDIO

07

Mood board — ylstudio

Mood board

design

design design design

design

— ylstudio

Use airbrush to draw the feeling of blurred shadows.

Inspiration from plant shadows. I painted the digital print using the colors of the projector image.

Sketchbook Hat The First patten