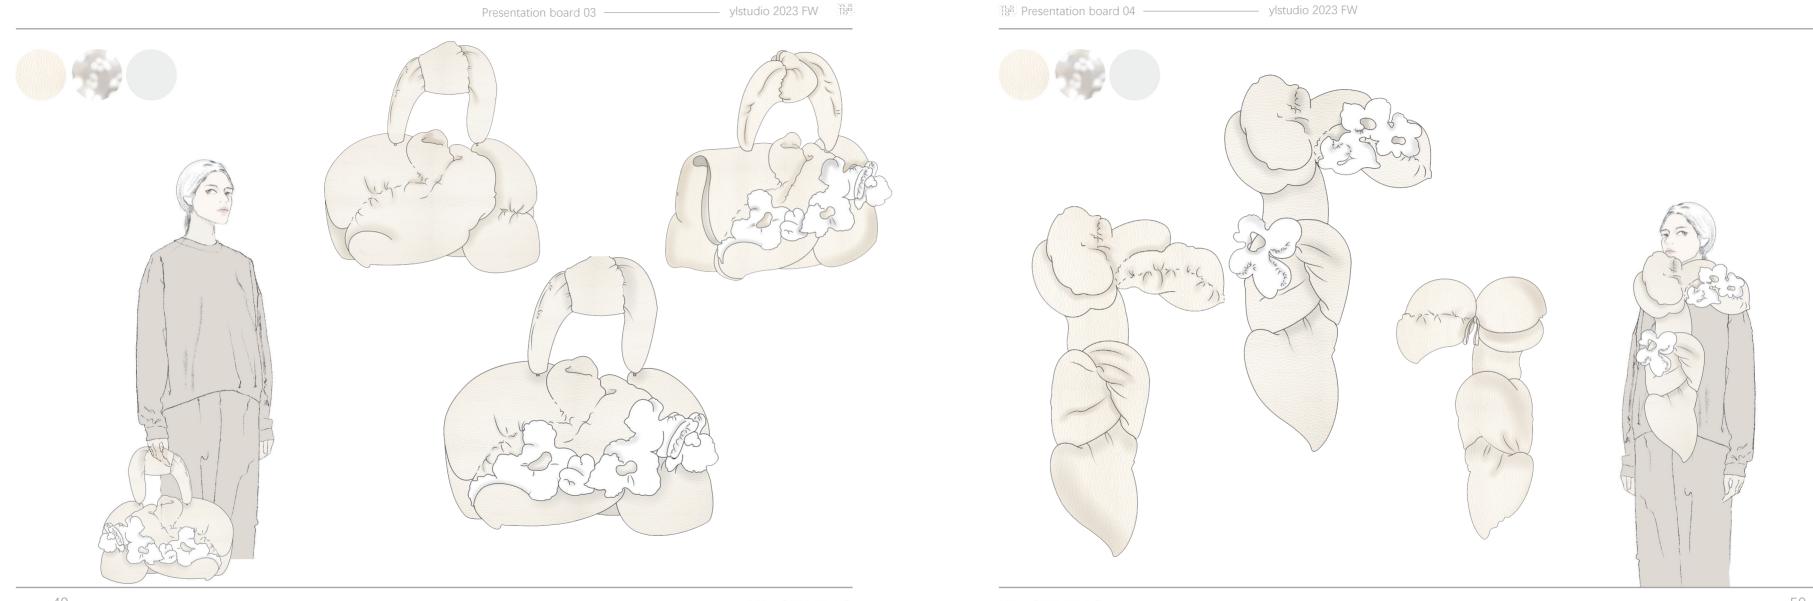

isketch — ylstudio

YL STUDIO

43

Product01 £400 Size: 32cm+55cm

00%0

Product05 PUFFY FLOWER SCARF £370 Size: 40cm\*50cm

**YL STUDIO** 

**YL STUDIO** 

PUFFY FLOWER HOBO BAG

Materials: white Leather/ Silk,/ SLA/ Cotton satin

Product02 PUFFY FLOWER TRAPPER HAT £350 Size: 35cm\*24cm

Product03 PUFFY FLOWER HANDBAG £530 Size: 50cm\*27cm Materials: white Leather/ SLA/ Cotton satin Materials: white Leather/ SLA/ Cotton satin

Materials: white Leather/ SLA/ Cotton satin

Materials: white Leather/ SLA/ Cotton satin

Product06 PUFFY FLOWER GLASSES £175 Size: 17cm\*13cm Materials: 3D Pinting SLA

Product07 PUFFY FLOWER HAIRPIN £150 Size: 18cm\*4cm Materials: 3D Pinting SLA

Product08 PUFFY FLOWER AIRPODS GAG £110 Size: 9cm\*7cm Materials: white Leather/ SLA/ Cotton satin

**YL STUDIO** 

59

|                | DESCRIPTION: PUFFY FLOWER TRAPPER HAT                                                                                                                                                                                                                                                                                                                                                                                                                                                                                                                                                                                                                                                                                                                                                                                                                                                                                                                                                                                                                                                                                           |           |           | STYLE NO: 02   |           |  |
|----------------|---------------------------------------------------------------------------------------------------------------------------------------------------------------------------------------------------------------------------------------------------------------------------------------------------------------------------------------------------------------------------------------------------------------------------------------------------------------------------------------------------------------------------------------------------------------------------------------------------------------------------------------------------------------------------------------------------------------------------------------------------------------------------------------------------------------------------------------------------------------------------------------------------------------------------------------------------------------------------------------------------------------------------------------------------------------------------------------------------------------------------------|-----------|-----------|----------------|-----------|--|
|                | SEASON: FW2023                                                                                                                                                                                                                                                                                                                                                                                                                                                                                                                                                                                                                                                                                                                                                                                                                                                                                                                                                                                                                                                                                                                  | DESIGNER: | YUANLU MA | <b>DATE:</b> 2 | 6/05/2023 |  |
| Ig lining MENT | Image: With State         Image: With State <t< th=""><th>37 cm</th><th>21.5 cm</th><th>26cm<br/>14cm</th><th>16 cm</th></t<> | 37 cm     | 21.5 cm   | 26cm<br>14cm   | 16 cm     |  |