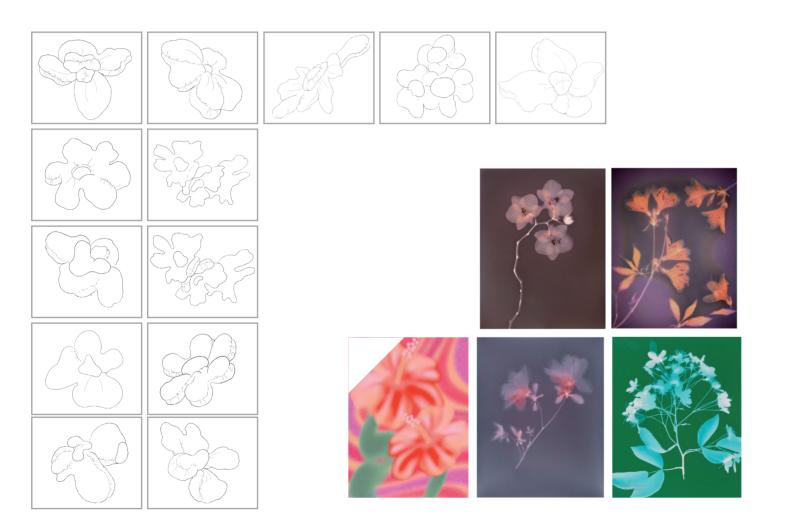

Lumen print-Capturing the body warmth of flowers in the sun JOHN FOBES He graduated from the University of Pittsburgh in March 1986. His handling of plants and flowers as well as light and color is subtle and romantic, full of poetry

design

design design design

design

— ylstudio

Use airbrush to draw the feeling of blurred shadows.

Inspiration from plant shadows. I painted the digital print using the colors of the projector image.

Sketchbook Hat The First patten