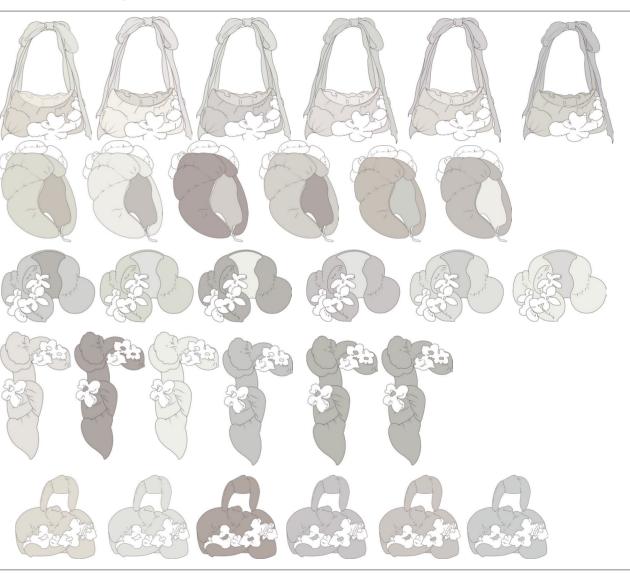

isketch — ylstudio

YL STUDIO

43

Product01 £400 Size: 32cm+55cm

00%0

Product05 PUFFY FLOWER SCARF £370 Size: 40cm\*50cm

**YL STUDIO** 

**YL STUDIO** 

PUFFY FLOWER HOBO BAG

Materials: white Leather/ Silk,/ SLA/ Cotton satin

Product02 PUFFY FLOWER TRAPPER HAT £350 Size: 35cm\*24cm

Product03 PUFFY FLOWER HANDBAG £530 Size: 50cm\*27cm Materials: white Leather/ SLA/ Cotton satin Materials: white Leather/ SLA/ Cotton satin

Materials: white Leather/ SLA/ Cotton satin

Materials: white Leather/ SLA/ Cotton satin

Product06 PUFFY FLOWER GLASSES £175 Size: 17cm\*13cm Materials: 3D Pinting SLA

Product07 PUFFY FLOWER HAIRPIN £150 Size: 18cm\*4cm Materials: 3D Pinting SLA

Product08 PUFFY FLOWER AIRPODS GAG £110 Size: 9cm\*7cm Materials: white Leather/ SLA/ Cotton satin

**YL STUDIO** 

59

|                | DESCRIPTION: PUFFY FLOWER TRAPPER HAT                                                                                                                                                                                                                                                                                                                                                                                                                                                                                                                                                                                                                                                                                                                                                                                                                                                                                                                                                                                                                                                                                           |           |           | STYLE NO: 02   |           |  |
|----------------|---------------------------------------------------------------------------------------------------------------------------------------------------------------------------------------------------------------------------------------------------------------------------------------------------------------------------------------------------------------------------------------------------------------------------------------------------------------------------------------------------------------------------------------------------------------------------------------------------------------------------------------------------------------------------------------------------------------------------------------------------------------------------------------------------------------------------------------------------------------------------------------------------------------------------------------------------------------------------------------------------------------------------------------------------------------------------------------------------------------------------------|-----------|-----------|----------------|-----------|--|
|                | SEASON: FW2023                                                                                                                                                                                                                                                                                                                                                                                                                                                                                                                                                                                                                                                                                                                                                                                                                                                                                                                                                                                                                                                                                                                  | DESIGNER: | YUANLU MA | <b>DATE:</b> 2 | 6/05/2023 |  |
| Ig lining MENT | Image: With State         Image: With State <t< th=""><th>37 cm</th><th>21.5 cm</th><th>26cm<br/>14cm</th><th>16 cm</th></t<> | 37 cm     | 21.5 cm   | 26cm<br>14cm   | 16 cm     |  |