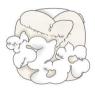

PUFFY FLOWER HOBO BAG

Materials: white Leather/ Silk,/ SLA/ Cotton satin

Product02 PUFFY FLOWER TRAPPER HAT £350 Size: 35cm\*24cm

Product03 PUFFY FLOWER HANDBAG £530 Size: 50cm\*27cm Materials: white Leather/ SLA/ Cotton satin Materials: white Leather/ SLA/ Cotton satin

Materials: white Leather/ SLA/ Cotton satin

Materials: white Leather/ SLA/ Cotton satin

Product06 PUFFY FLOWER GLASSES £175 Size: 17cm\*13cm Materials: 3D Pinting SLA

Product07 PUFFY FLOWER HAIRPIN £150 Size: 18cm\*4cm Materials: 3D Pinting SLA