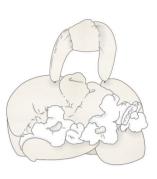

isketch — ylstudio

YL STUDIO

43

Product01 £400 Size: 32cm+55cm

00%0

Product05 PUFFY FLOWER SCARF £370 Size: 40cm\*50cm

**YL STUDIO** 

**YL STUDIO** 