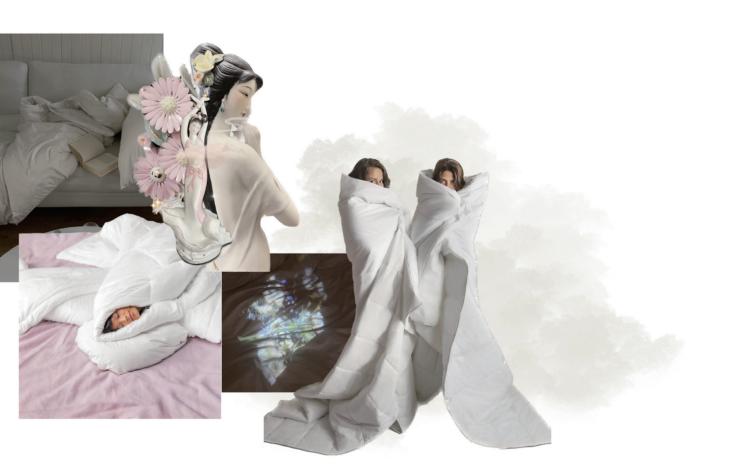

**YL STUDIO** 

**YL STUDIO** 

I was impressed with the statues of my grandmother"s house. it means Luck. I really like the flowers made of glass.

YL STUDIO

Softness and wrapping feeling always give me the best sense of security.

— ylstudio THE sketch books ——

**YL STUDIO** 

The soft quilt makes me feel safe. When i lie in bed and go to touching the quilt to feel its texture . I would suddenly feel relaxed. I want to visualize this feeling. So use pearls to express. Interspersethe pearls on the quilt to show the sense of surprise that suddenly appears.