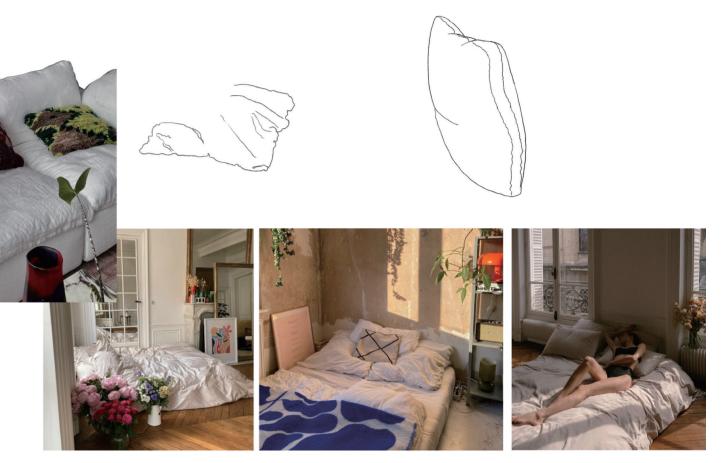

## concept

The inspiration for this project came from me myself. I suffer from anxiety, and I feel nervous and anxious when I am in unfamiliar situations. And the place that gives me the most security is my room. I started to think about how my room gave me a sense of security. After spending prolonged time at home during the pandemic, I realized that this familiar environment of soft sofas and knitted blankets gave comfort and a great sense of security. These elements are like carriers of security for me. YL Studio will investigate the interaction and relationship between people and special furniture.

**YL STUDIO** 

**YL STUDIO** 

I was impressed with the statues of my grandmother"s house. it means Luck. I really like the flowers made of glass.

YL STUDIO

Softness and wrapping feeling always give me the best sense of security.