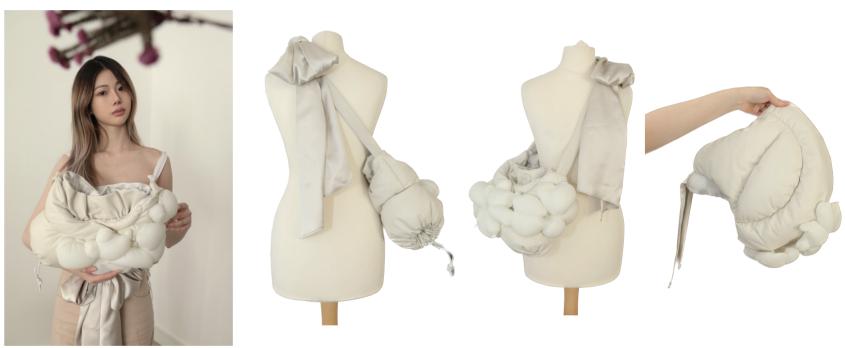

isketch — ylstudio

YL STUDIO

43

Product01 £400 Size: 32cm+55cm

00%0

Product05 PUFFY FLOWER SCARF £370 Size: 40cm\*50cm

**YL STUDIO** 

**YL STUDIO** 

PUFFY FLOWER HOBO BAG

Materials: white Leather/ Silk,/ SLA/ Cotton satin

Product02 PUFFY FLOWER TRAPPER HAT £350 Size: 35cm\*24cm

Product03 PUFFY FLOWER HANDBAG £530 Size: 50cm\*27cm Materials: white Leather/ SLA/ Cotton satin Materials: white Leather/ SLA/ Cotton satin

Materials: white Leather/ SLA/ Cotton satin

Materials: white Leather/ SLA/ Cotton satin

Product06 PUFFY FLOWER GLASSES £175 Size: 17cm\*13cm Materials: 3D Pinting SLA

Product07 PUFFY FLOWER HAIRPIN £150 Size: 18cm\*4cm Materials: 3D Pinting SLA