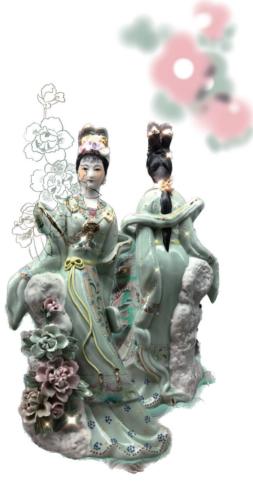

**YL STUDIO** 

**YL STUDIO** 

I was impressed with the statues of my grandmother"s house. it means Luck. I really like the flowers made of glass.

YL STUDIO

Softness and wrapping feeling always give me the best sense of security.