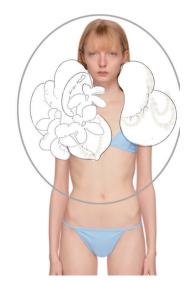

design

design design design

design

— ylstudio

Use airbrush to draw the feeling of blurred shadows.

Inspiration from plant shadows. I painted the digital print using the colors of the projector image.

Sketchbook Hat The First patten

this is my first design , l imitated its shape to make three versions of the pattern , But its shape looks less than ideal .

YL STUDIO

Sketchbook Hat I tried to research traditional trapper hat

sketch \_\_\_\_\_\_ ylstudio