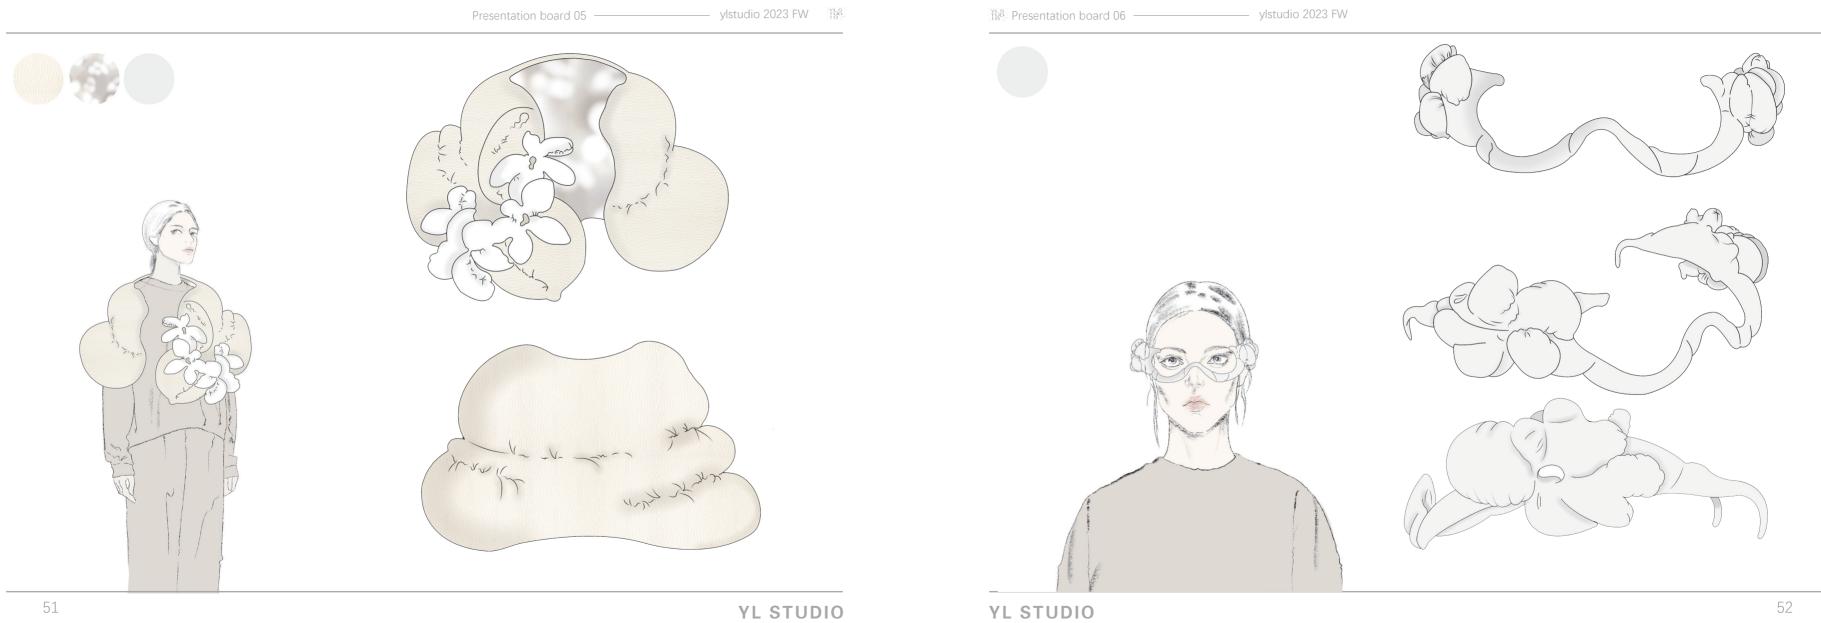

isketch — ylstudio

YL STUDIO

43

Product01 £400 Size: 32cm+55cm

00%0

Product05 PUFFY FLOWER SCARF £370 Size: 40cm\*50cm

**YL STUDIO** 

**YL STUDIO** 

PUFFY FLOWER HOBO BAG

Materials: white Leather/ Silk,/ SLA/ Cotton satin

Product02 PUFFY FLOWER TRAPPER HAT £350 Size: 35cm\*24cm

Product03 PUFFY FLOWER HANDBAG £530 Size: 50cm\*27cm Materials: white Leather/ SLA/ Cotton satin Materials: white Leather/ SLA/ Cotton satin

Materials: white Leather/ SLA/ Cotton satin

Materials: white Leather/ SLA/ Cotton satin

Product06 PUFFY FLOWER GLASSES £175 Size: 17cm\*13cm Materials: 3D Pinting SLA

Product07 PUFFY FLOWER HAIRPIN £150 Size: 18cm\*4cm Materials: 3D Pinting SLA