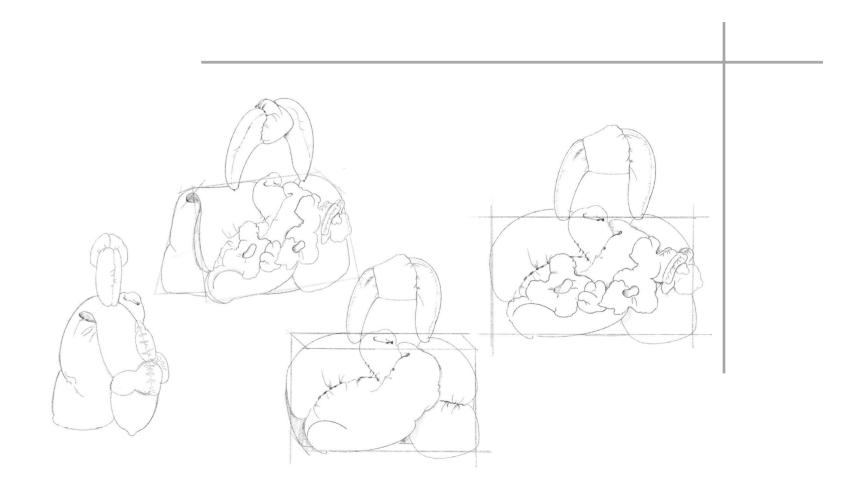

PUFFY FLOWER HOBO BAG

Materials: white Leather/ Silk,/ SLA/ Cotton satin

Product02 PUFFY FLOWER TRAPPER HAT £350 Size: 35cm\*24cm

Product03 PUFFY FLOWER HANDBAG £530 Size: 50cm\*27cm Materials: white Leather/ SLA/ Cotton satin Materials: white Leather/ SLA/ Cotton satin