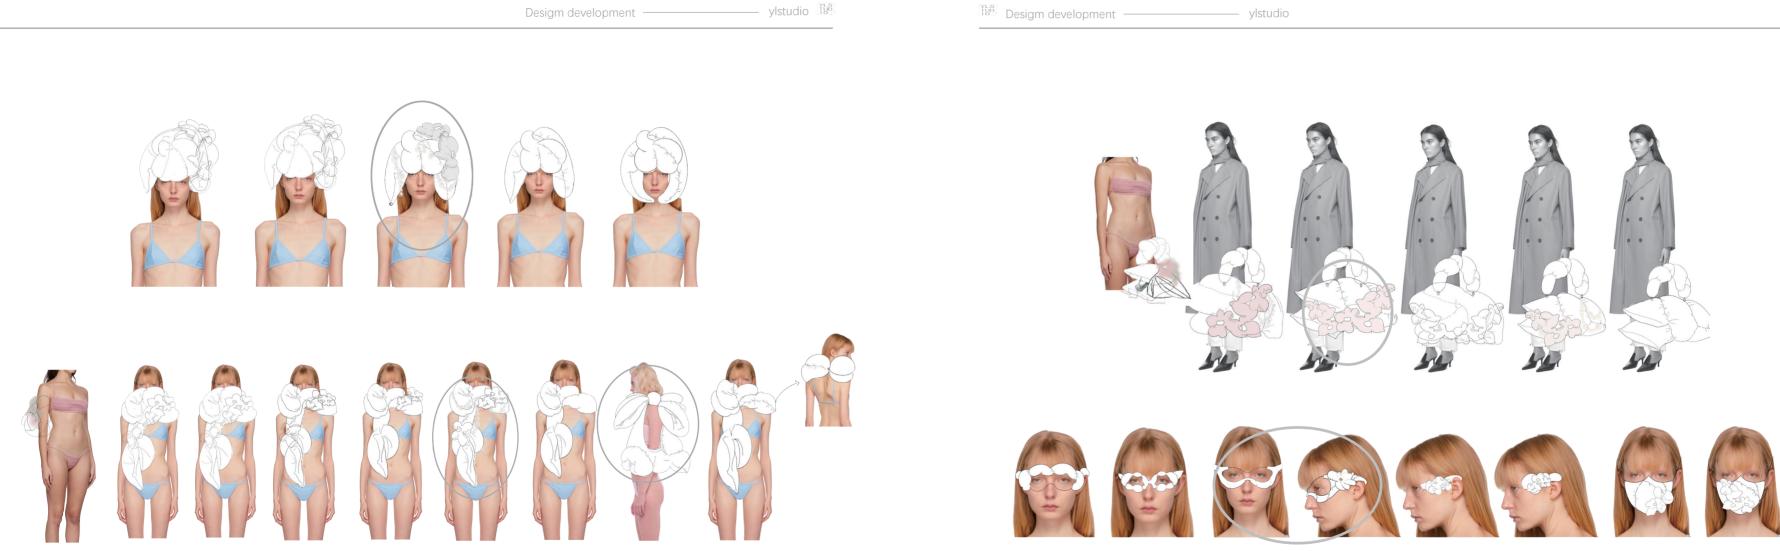

design

design design design

design

— ylstudio

Use airbrush to draw the feeling of blurred shadows.

Inspiration from plant shadows. I painted the digital print using the colors of the projector image.

Sketchbook Hat The First patten

this is my first design , l imitated its shape to make three versions of the pattern , But its shape looks less than ideal .

YL STUDIO

Sketchbook Hat I tried to research traditional trapper hat

sketch \_\_\_\_\_\_ ylstudio

isketch — ylstudio

YL STUDIO

43

Product01 £400 Size: 32cm+55cm

00%0

Product05 PUFFY FLOWER SCARF £370 Size: 40cm\*50cm

**YL STUDIO** 

**YL STUDIO** 