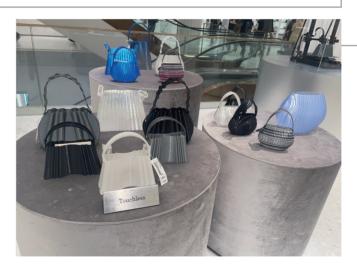

I conducted some quilt tests using fabrics. Drawing them down in different forms.

YL STUDIO

19

3d printing bags in selfridges touchless —

vlstudio

Touchless is a Bahrain-Based Bag Brand. 3D printing involves creating three-dimensional, solid objects from digital files, and is a proven way of reducing manufacturing waste in the fashion industry. "With 3D printing, only one material is used from the beginning till end-there are no moulds and no excess. At Touchless, we also use a sustainable type of plastic called flexible TPU, which is highly durable and 100 percent recyclable and biodegradable," explains Fatema. (Schwartz, 2022) Covering the elements of 3d printing in my project. I did some research for the 3d printing package. Touchless is a Bahraine-Based Bag Brand. 3D printing involves creating three-dimensional, solid objects from digital files, and is a proven way of reducing manufacturing waste in the fashion industry. "With 3D printing, only one material is used from the beginning till end-there are no moulds and no excess. At Touchless, we also use a sustainable type of plastic called flexible TPU, which is highly durable and 100 percent recyclable and biodegradable," explains Fatema. (Schwartz, 2022)