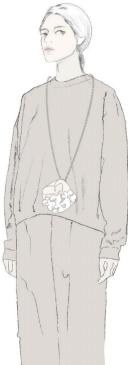

PUFFY FLOWER HOBO BAG

Materials: white Leather/ Silk,/ SLA/ Cotton satin

Product02 PUFFY FLOWER TRAPPER HAT £350 Size: 35cm\*24cm

Product03 PUFFY FLOWER HANDBAG £530 Size: 50cm\*27cm Materials: white Leather/ SLA/ Cotton satin Materials: white Leather/ SLA/ Cotton satin