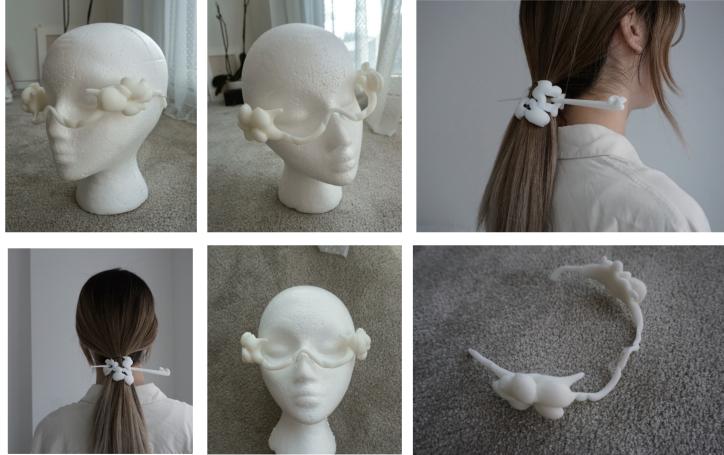

Materials: white Leather/ SLA/ Cotton satin

Materials: white Leather/ SLA/ Cotton satin

Product06 PUFFY FLOWER GLASSES £175 Size: 17cm\*13cm Materials: 3D Pinting SLA

Product07 PUFFY FLOWER HAIRPIN £150 Size: 18cm\*4cm Materials: 3D Pinting SLA

Product08 PUFFY FLOWER AIRPODS GAG £110 Size: 9cm\*7cm Materials: white Leather/ SLA/ Cotton satin

**YL STUDIO** 

59

|                | DESCRIPTION: PUFFY FLOWER TRAPPER HAT                                                                                                                                                                                                                                                                                                                                                                                                                                                                                                                                                                                                                                                                                                                                                                                                                                                                                                                                                                                                                                                                                           |           |           | STYLE NO: 02   |           |  |
|----------------|---------------------------------------------------------------------------------------------------------------------------------------------------------------------------------------------------------------------------------------------------------------------------------------------------------------------------------------------------------------------------------------------------------------------------------------------------------------------------------------------------------------------------------------------------------------------------------------------------------------------------------------------------------------------------------------------------------------------------------------------------------------------------------------------------------------------------------------------------------------------------------------------------------------------------------------------------------------------------------------------------------------------------------------------------------------------------------------------------------------------------------|-----------|-----------|----------------|-----------|--|
|                | SEASON: FW2023                                                                                                                                                                                                                                                                                                                                                                                                                                                                                                                                                                                                                                                                                                                                                                                                                                                                                                                                                                                                                                                                                                                  | DESIGNER: | YUANLU MA | <b>DATE:</b> 2 | 6/05/2023 |  |
| Ig lining MENT | Image: With State         Image: With State <t< th=""><th>37 cm</th><th>21.5 cm</th><th>26cm<br/>14cm</th><th>16 cm</th></t<> | 37 cm     | 21.5 cm   | 26cm<br>14cm   | 16 cm     |  |