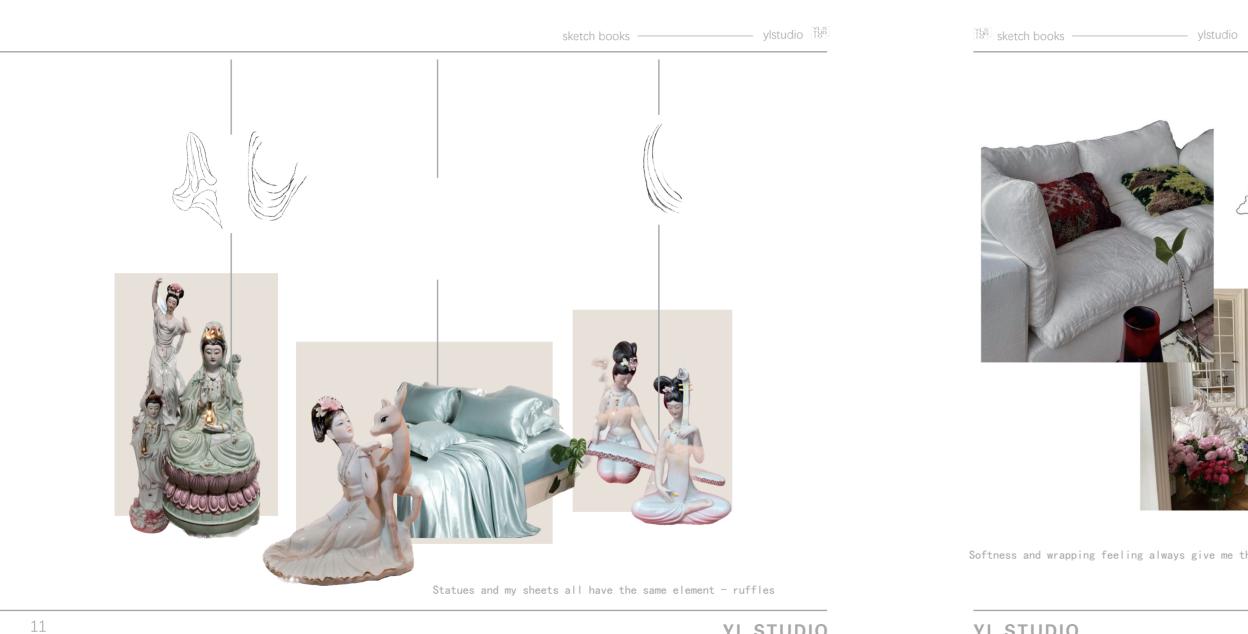

**YL STUDIO** 

**YL STUDIO** 

I was impressed with the statues of my grandmother"s house. it means Luck. I really like the flowers made of glass.

YL STUDIO

Softness and wrapping feeling always give me the best sense of security.