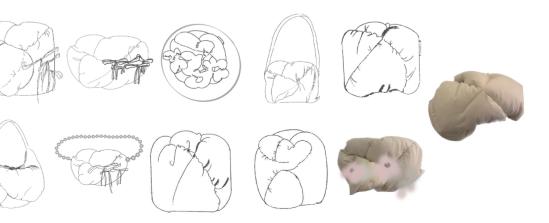

— ylstudio THE sketch books ——

**YL STUDIO** 

The soft quilt makes me feel safe. When i lie in bed and go to touching the quilt to feel its texture . I would suddenly feel relaxed. I want to visualize this feeling. So use pearls to express. Interspersethe pearls on the quilt to show the sense of surprise that suddenly appears.

I conducted some quilt tests using fabrics. Drawing them down in different forms.

YL STUDIO

19

3d printing bags in selfridges touchless —

vlstudio

Touchless is a Bahrain-Based Bag Brand. 3D printing involves creating three-dimensional, solid objects from digital files, and is a proven way of reducing manufacturing waste in the fashion industry. "With 3D printing, only one material is used from the beginning till end-there are no moulds and no excess. At Touchless, we also use a sustainable type of plastic called flexible TPU, which is highly durable and 100 percent recyclable and biodegradable," explains Fatema. (Schwartz, 2022) Covering the elements of 3d printing in my project. I did some research for the 3d printing package. Touchless is a Bahraine-Based Bag Brand. 3D printing involves creating three-dimensional, solid objects from digital files, and is a proven way of reducing manufacturing waste in the fashion industry. "With 3D printing, only one material is used from the beginning till end-there are no moulds and no excess. At Touchless, we also use a sustainable type of plastic called flexible TPU, which is highly durable and 100 percent recyclable and biodegradable," explains Fatema. (Schwartz, 2022)