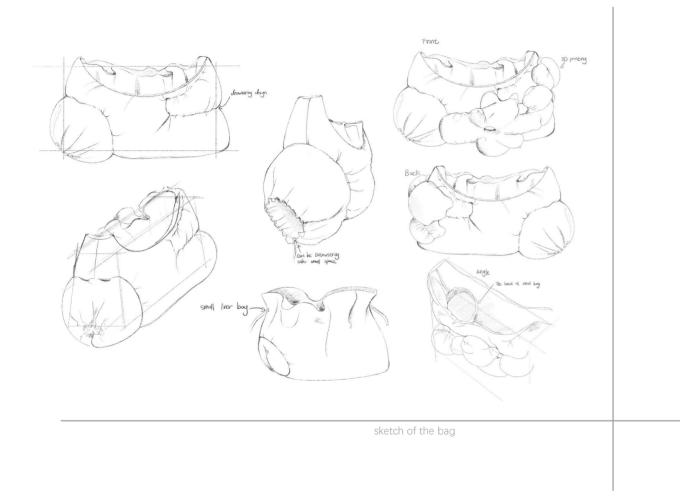

PUFFY FLOWER HOBO BAG

Materials: white Leather/ Silk,/ SLA/ Cotton satin

Product02 PUFFY FLOWER TRAPPER HAT £350 Size: 35cm\*24cm

Product03 PUFFY FLOWER HANDBAG £530 Size: 50cm\*27cm Materials: white Leather/ SLA/ Cotton satin Materials: white Leather/ SLA/ Cotton satin