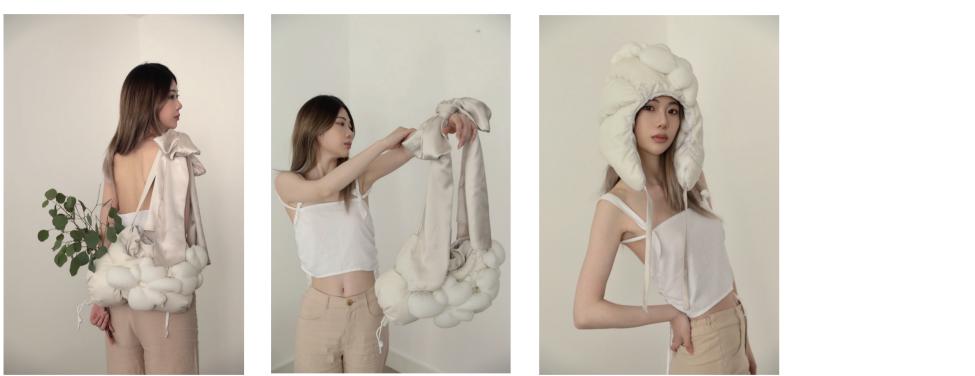

PUFFY FLOWER HOBO BAG

Materials: white Leather/ Silk,/ SLA/ Cotton satin

Product02 PUFFY FLOWER TRAPPER HAT £350 Size: 35cm\*24cm

Product03 PUFFY FLOWER HANDBAG £530 Size: 50cm\*27cm Materials: white Leather/ SLA/ Cotton satin Materials: white Leather/ SLA/ Cotton satin

Product08 PUFFY FLOWER AIRPODS GAG £110 Size: 9cm\*7cm Materials: white Leather/ SLA/ Cotton satin

**YL STUDIO** 

59

|                | DESCRIPTION: PUFFY FLOWER TRAPPER HAT                                                                                                                                                                                                                                                                                                                                                                                                                                                                                                                                                                                                                                                                                                                                                                                                                                                                                                                                                                                                                                                                                           |           |           | STYLE NO: 02   |           |  |
|----------------|---------------------------------------------------------------------------------------------------------------------------------------------------------------------------------------------------------------------------------------------------------------------------------------------------------------------------------------------------------------------------------------------------------------------------------------------------------------------------------------------------------------------------------------------------------------------------------------------------------------------------------------------------------------------------------------------------------------------------------------------------------------------------------------------------------------------------------------------------------------------------------------------------------------------------------------------------------------------------------------------------------------------------------------------------------------------------------------------------------------------------------|-----------|-----------|----------------|-----------|--|
|                | SEASON: FW2023                                                                                                                                                                                                                                                                                                                                                                                                                                                                                                                                                                                                                                                                                                                                                                                                                                                                                                                                                                                                                                                                                                                  | DESIGNER: | YUANLU MA | <b>DATE:</b> 2 | 6/05/2023 |  |
| Ig lining MENT | Image: With State         Image: With State <t< th=""><th>37 cm</th><th>21.5 cm</th><th>26cm<br/>14cm</th><th>16 cm</th></t<> | 37 cm     | 21.5 cm   | 26cm<br>14cm   | 16 cm     |  |