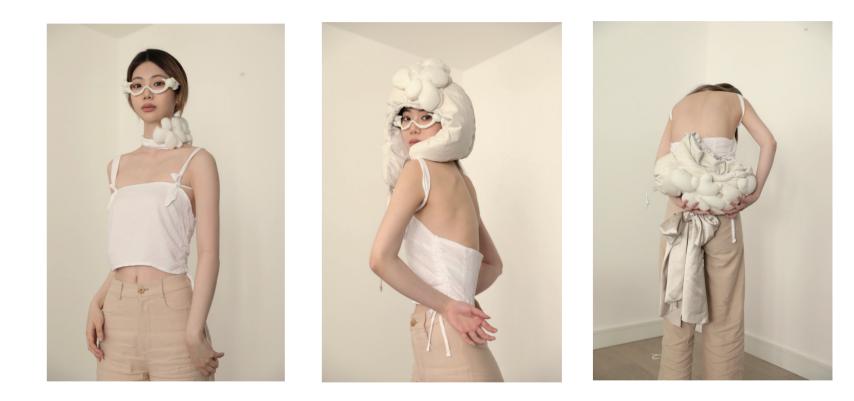

isketch — ylstudio

YL STUDIO

43

Product01 £400 Size: 32cm+55cm

00%0

Product05 PUFFY FLOWER SCARF £370 Size: 40cm\*50cm

**YL STUDIO** 

**YL STUDIO** 

PUFFY FLOWER HOBO BAG

Materials: white Leather/ Silk,/ SLA/ Cotton satin

Product02 PUFFY FLOWER TRAPPER HAT £350 Size: 35cm\*24cm

Product03 PUFFY FLOWER HANDBAG £530 Size: 50cm\*27cm Materials: white Leather/ SLA/ Cotton satin Materials: white Leather/ SLA/ Cotton satin

Materials: white Leather/ SLA/ Cotton satin

Materials: white Leather/ SLA/ Cotton satin

Product06 PUFFY FLOWER GLASSES £175 Size: 17cm\*13cm Materials: 3D Pinting SLA

Product07 PUFFY FLOWER HAIRPIN £150 Size: 18cm\*4cm Materials: 3D Pinting SLA