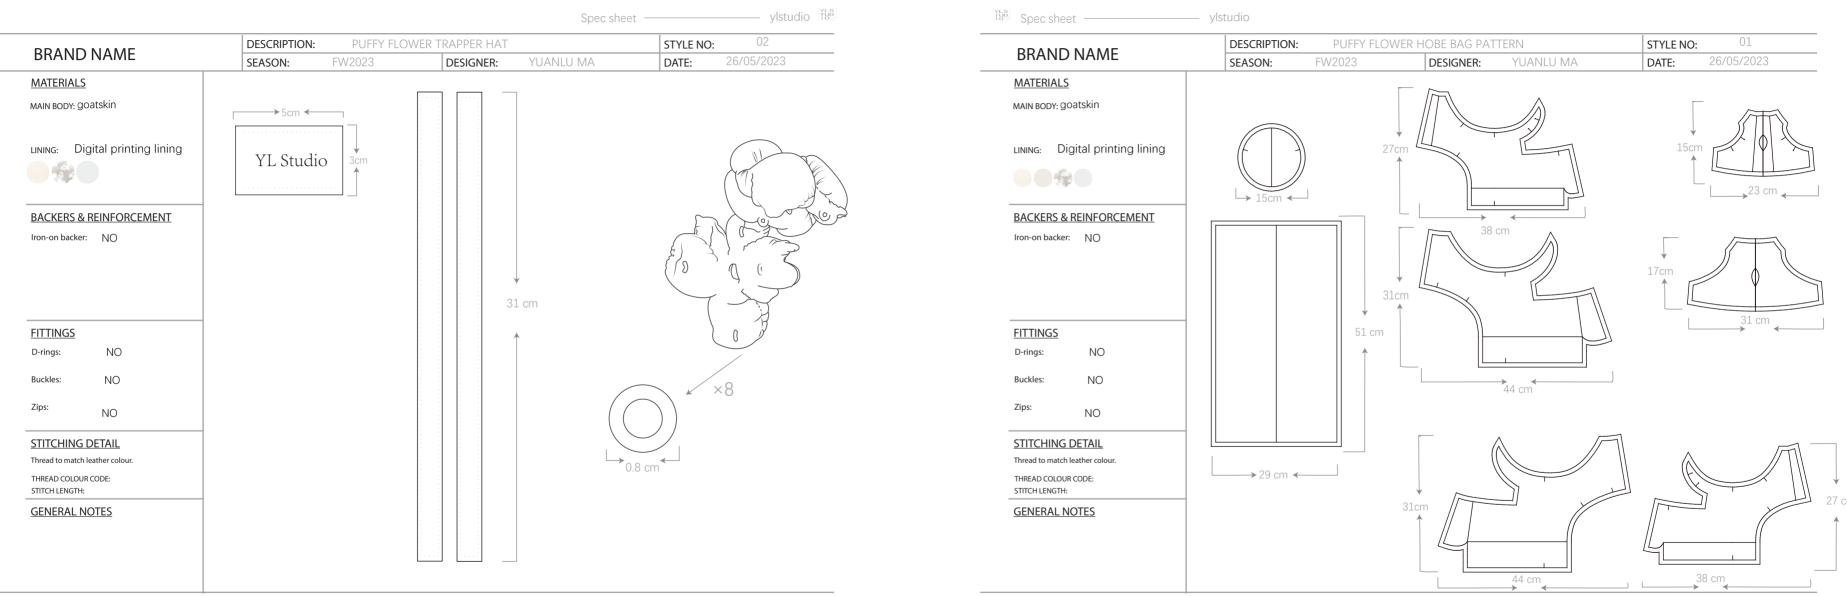

PUFFY FLOWER HOBO BAG

Materials: white Leather/ Silk,/ SLA/ Cotton satin

Product02 PUFFY FLOWER TRAPPER HAT £350 Size: 35cm\*24cm

Product03 PUFFY FLOWER HANDBAG £530 Size: 50cm\*27cm Materials: white Leather/ SLA/ Cotton satin Materials: white Leather/ SLA/ Cotton satin

Materials: white Leather/ SLA/ Cotton satin

Materials: white Leather/ SLA/ Cotton satin

Product06 PUFFY FLOWER GLASSES £175 Size: 17cm\*13cm Materials: 3D Pinting SLA

Product07 PUFFY FLOWER HAIRPIN £150 Size: 18cm\*4cm Materials: 3D Pinting SLA