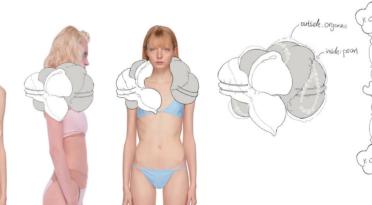

**YL STUDIO** 

**YL STUDIO** 

I was impressed with the statues of my grandmother"s house. it means Luck. I really like the flowers made of glass.

YL STUDIO

Softness and wrapping feeling always give me the best sense of security.

— ylstudio THE sketch books ——

**YL STUDIO** 

The soft quilt makes me feel safe. When i lie in bed and go to touching the quilt to feel its texture . I would suddenly feel relaxed. I want to visualize this feeling. So use pearls to express. Interspersethe pearls on the quilt to show the sense of surprise that suddenly appears.